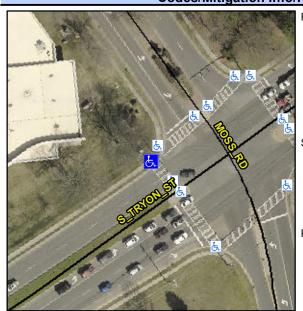

## Access Compliance Report Public Rights-of-Way (Curb Ramps)

Intersection ID: 23437Main Street: MOSS\_RDCross Street: S\_TRYON\_STLocation: NWADA ID: E1BA3400E234Ramp Type: PerpInitial Pass/Fail: Fail Overall Compliance: No Severity Score: 10

## Field Measurements/Component Compliance

Street 1 Name S TRYON ST
Stop Condition-Street 2 Signal
Street 2 Name N/A
Stop Condition-Street 1 N/A

Possible Solutions:

Remove & Replace Entire Ramp.

Surveyor Notes: