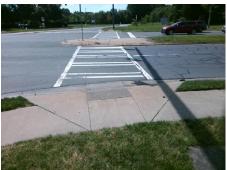

## Field Measurements/Component Compliance

Street 1 Name S TRYON ST
Stop Condition-Street 2 Signal
Street 2 Name N/A
Stop Condition-Street 1 N/A

Possible Solutions:

Remove & Replace Entire Ramp.

Surveyor Notes:

N/A

PROW/ADA:

R304.5.1, R304.5.3

Total Cost: \$ 1850.00

| Field Measurements/Component Compilance |                       |       |                        |                             |      |
|-----------------------------------------|-----------------------|-------|------------------------|-----------------------------|------|
| Compliance Description                  |                       | Data  | Compliance Description |                             | Data |
| N/A                                     | Ramp Length (in)      | 59.0  | Yes                    | Ramp Slope (%)              | 7.5  |
| No                                      | Ramp Width (in)       | 46.0  | No                     | Ramp XSlope (%)             | 2.2  |
| N/A                                     | Flare Type LT         | N/A   | N/A                    | Flare Type RT               | N/A  |
| N/A                                     | Flare Slope LT (%)    | N/A   | N/A                    | Flare Slope RT (%)          | N/A  |
| N/A                                     | Flare Traversable LT? | N/A   | N/A                    | Flare Traversable RT?       | N/A  |
| N/A                                     | Landing Length (in)   | N/A   | N/A                    | DWS Provided?               | N/A  |
| N/A                                     | Landing Width (in)    | N/A   | N/A                    | DWS Contrast?               | N/A  |
| N/A                                     | Landing Slope (%)     | N/A   | N/A                    | DWS Length (in)             | N/A  |
| N/A                                     | Landing X Slope (%)   | N/A   | N/A                    | DWS Full Width?             | N/A  |
| N/A                                     | Landing Curb? (Y/N)   | N/A   | N/A                    | DWS Offset (in)             | N/A  |
| N/A                                     | Shared Landing?       | N/A   |                        |                             |      |
| N/A                                     | Gutter Ponding?       | N/A   | N/A                    | Gutter Slope (%)            | N/A  |
| N/A                                     | Gutter Lip Ht (in)    | N/A   | N/A                    | Gutter X Slope (%)          | N/A  |
| N/A                                     | Painted X Walk1?      | Yes   | N/A                    | Painted X Walk2?            | N/A  |
|                                         | X Walk 1 Direction    | To S  |                        | X Walk 2 Direction          | N/A  |
| N/A                                     | X Walk 1 Width (in)   | 119.0 | N/A                    | X Walk 2 Width (in)         | N/A  |
|                                         | X Walk 1 Slope (%)    | 1.6   |                        | X Walk 2 Slope (%)          | N/A  |
|                                         | X Walk 1 X Slope (%)  | 0.7   |                        | X Walk 2 X Slope (%)        | N/A  |
| N/A                                     | Ramp inside XWalk1?   | Yes   | N/A                    | Ramp inside XWalk2?         | N/A  |
|                                         | Road Slope (%)        | N/A   | N/A                    | Clear Space?                | N/A  |
|                                         | Road X Slope (%)      | N/A   | N/A                    | Clear Space to XWalk (in)   | N/A  |
| N/A                                     | Any Obstructions?     | N/A   | N/A                    | Storm Grate/Utility Hazard? | N/A  |
|                                         | Obstruction Type      |       |                        | Storm Grate/Utility Type    |      |
|                                         |                       | N/A   |                        |                             | N/A  |
|                                         |                       |       | Yes                    | Surface Condition? (G/P)    | Good |
|                                         |                       |       |                        |                             |      |