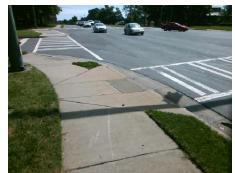

## Field Measurements/Component Compliance

Street 1 Name S TRYON ST
Stop Condition-Street 2 Signal
Street 2 Name N/A
Stop Condition-Street 1 N/A

Possible Solutions:

Remove & Replace Entire Ramp.

Surveyor Notes:

N/A

PROW/ADA:

R304.5.1, R304.5.3

Total Cost: \$ 1850.00

| Field Measurements/Component Compilance |                       |       |                        |                             |      |
|-----------------------------------------|-----------------------|-------|------------------------|-----------------------------|------|
| Compliance Description                  |                       | Data  | Compliance Description |                             | Data |
| N/A                                     | Ramp Length (in)      | 59.0  | Yes                    | Ramp Slope (%)              | 7.5  |
| No                                      | Ramp Width (in)       | 46.0  | No                     | Ramp XSlope (%)             | 2.2  |
| N/A                                     | Flare Type LT         | N/A   | N/A                    | Flare Type RT               | N/A  |
| N/A                                     | Flare Slope LT (%)    | N/A   | N/A                    | Flare Slope RT (%)          | N/A  |
| N/A                                     | Flare Traversable LT? | N/A   | N/A                    | Flare Traversable RT?       | N/A  |
| N/A                                     | Landing Length (in)   | N/A   | N/A                    | DWS Provided?               | N/A  |
| N/A                                     | Landing Width (in)    | N/A   | N/A                    | DWS Contrast?               | N/A  |
| N/A                                     | Landing Slope (%)     | N/A   | N/A                    | DWS Length (in)             | N/A  |
| N/A                                     | Landing X Slope (%)   | N/A   | N/A                    | DWS Full Width?             | N/A  |
| N/A                                     | Landing Curb? (Y/N)   | N/A   | N/A                    | DWS Offset (in)             | N/A  |
| N/A                                     | Shared Landing?       | N/A   |                        |                             |      |
| N/A                                     | Gutter Ponding?       | N/A   | N/A                    | Gutter Slope (%)            | N/A  |
| N/A                                     | Gutter Lip Ht (in)    | N/A   | N/A                    | Gutter X Slope (%)          | N/A  |
| N/A                                     | Painted X Walk1?      | Yes   | N/A                    | Painted X Walk2?            | N/A  |
|                                         | X Walk 1 Direction    | To S  |                        | X Walk 2 Direction          | N/A  |
| N/A                                     | X Walk 1 Width (in)   | 119.0 | N/A                    | X Walk 2 Width (in)         | N/A  |
|                                         | X Walk 1 Slope (%)    | 1.6   |                        | X Walk 2 Slope (%)          | N/A  |
|                                         | X Walk 1 X Slope (%)  | 0.7   |                        | X Walk 2 X Slope (%)        | N/A  |
| N/A                                     | Ramp inside XWalk1?   | Yes   | N/A                    | Ramp inside XWalk2?         | N/A  |
|                                         | Road Slope (%)        | N/A   | N/A                    | Clear Space?                | N/A  |
|                                         | Road X Slope (%)      | N/A   | N/A                    | Clear Space to XWalk (in)   | N/A  |
| N/A                                     | Any Obstructions?     | N/A   | N/A                    | Storm Grate/Utility Hazard? | N/A  |
|                                         | Obstruction Type      |       |                        | Storm Grate/Utility Type    |      |
|                                         |                       | N/A   |                        |                             | N/A  |
|                                         |                       |       | Yes                    | Surface Condition? (G/P)    | Good |
|                                         |                       |       |                        |                             |      |