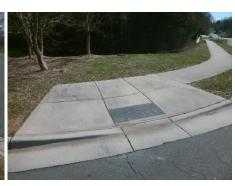

## Field Measurements/Component Compliance

Street 1 Name
Stop Condition-Street 2
Street 2 Name
Stop Condition-Street 1

ENTRANCE StopSign WINGET RD None Possible Solutions:

Remove & Replace Curb Ramp With Two New Directional Ramps or Equivalent.

Surveyor Notes:

N/A

PROW/ADA:

Not Found, R304.5.1, R304.2.2, R304.5.3

Total Cost: \$ 3200.00

| 1 leid Measurements/Component Compilance |                       |       |     |                             |       |
|------------------------------------------|-----------------------|-------|-----|-----------------------------|-------|
| Compliance Description                   |                       | Data  |     | liance Description          | Data  |
| N/A                                      | Ramp Length (in)      | 54.0  | No  | Ramp Slope (%)              | 9.3   |
| No                                       | Ramp Width (in)       | 46.0  | No  | Ramp XSlope (%)             | 2.4   |
| N/A                                      | Flare Type LT         | N/A   | N/A | Flare Type RT               | N/A   |
| N/A                                      | Flare Slope LT (%)    | N/A   | N/A | Flare Slope RT (%)          | N/A   |
| N/A                                      | Flare Traversable LT? | N/A   | N/A | Flare Traversable RT?       | N/A   |
| N/A                                      | Landing Length (in)   | N/A   | N/A | DWS Provided?               | N/A   |
| N/A                                      | Landing Width (in)    | N/A   | N/A | DWS Contrast?               | N/A   |
| N/A                                      | Landing Slope (%)     | N/A   | N/A | DWS Length (in)             | N/A   |
| N/A                                      | Landing X Slope (%)   | N/A   | N/A | DWS Full Width?             | N/A   |
| N/A                                      | Landing Curb? (Y/N)   | N/A   | N/A | DWS Offset (in)             | N/A   |
| N/A                                      | Shared Landing?       | N/A   |     |                             |       |
| N/A                                      | Gutter Ponding?       | N/A   | N/A | Gutter Slope (%)            | N/A   |
| N/A                                      | Gutter Lip Ht (in)    | N/A   | N/A | Gutter X Slope (%)          | N/A   |
| N/A                                      | Painted X Walk1?      | No    | N/A | Painted X Walk2?            | No    |
|                                          | X Walk 1 Direction    | To NW |     | X Walk 2 Direction          | To SW |
| N/A                                      | X Walk 1 Width (in)   | N/A   | N/A | X Walk 2 Width (in)         | N/A   |
|                                          | X Walk 1 Slope (%)    | 1.8   |     | X Walk 2 Slope (%)          | 0.5   |
|                                          | X Walk 1 X Slope (%)  | 1.6   |     | X Walk 2 X Slope (%)        | 1.1   |
| N/A                                      | Ramp inside XWalk1?   | N/A   | N/A | Ramp inside XWalk2?         | N/A   |
|                                          | Road Slope (%)        | 1.7   | N/A | Clear Space?                | N/A   |
|                                          | Road X Slope (%)      | 4.0   | N/A | Clear Space to XWalk (in)   | N/A   |
| N/A                                      | Any Obstructions?     | N/A   | N/A | Storm Grate/Utility Hazard? | N/A   |
|                                          | Obstruction Type      |       |     | Storm Grate/Utility Type    |       |
|                                          |                       | N/A   |     |                             | N/A   |