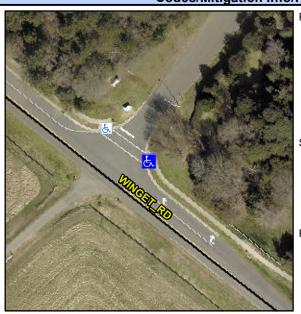

## Access Compliance Report Public Rights-of-Way (Curb Ramps)

Intersection ID: 10042043 Main Street: WINGET\_RD Cross Street: N/A Location: E

ADA ID: E1BE38B0DE06 Ramp Type: PerpDiag Initial Pass/Fail: Fail Overall Compliance: No Severity Score: 22.5

## Field Measurements/Component Compliance

Street 1 Name
Stop Condition-Street 2
Street 2 Name
Stop Condition-Street 1

ENTRANCE StopSign WINGET RD None Possible Solutions:

Remove & Replace Curb Ramp With Two New Directional Ramps or Equivalent.