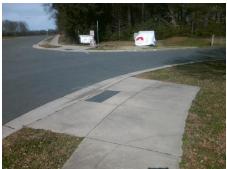

## Field Measurements/Component Compliance

Street 1 Name
Stop Condition-Street 2
Street 2 Name
Stop Condition-Street 1

ENTRANCE StopSign WINGET RD None Possible Solutions:

Remove & Replace Curb Ramp With Two New Directional Ramps or Equivalent.

Surveyor Notes:

N/A

PROW/ADA:

Not Found, R304.5.1, R304.2.2, R304.5.3

Total Cost: \$ 3200.00

| 1 leid Measurements/Component Compilance |                       |       |     |                             |       |
|------------------------------------------|-----------------------|-------|-----|-----------------------------|-------|
| Compliance Description                   |                       | Data  |     | liance Description          | Data  |
| N/A                                      | Ramp Length (in)      | 54.0  | No  | Ramp Slope (%)              | 9.3   |
| No                                       | Ramp Width (in)       | 46.0  | No  | Ramp XSlope (%)             | 2.4   |
| N/A                                      | Flare Type LT         | N/A   | N/A | Flare Type RT               | N/A   |
| N/A                                      | Flare Slope LT (%)    | N/A   | N/A | Flare Slope RT (%)          | N/A   |
| N/A                                      | Flare Traversable LT? | N/A   | N/A | Flare Traversable RT?       | N/A   |
| N/A                                      | Landing Length (in)   | N/A   | N/A | DWS Provided?               | N/A   |
| N/A                                      | Landing Width (in)    | N/A   | N/A | DWS Contrast?               | N/A   |
| N/A                                      | Landing Slope (%)     | N/A   | N/A | DWS Length (in)             | N/A   |
| N/A                                      | Landing X Slope (%)   | N/A   | N/A | DWS Full Width?             | N/A   |
| N/A                                      | Landing Curb? (Y/N)   | N/A   | N/A | DWS Offset (in)             | N/A   |
| N/A                                      | Shared Landing?       | N/A   |     |                             |       |
| N/A                                      | Gutter Ponding?       | N/A   | N/A | Gutter Slope (%)            | N/A   |
| N/A                                      | Gutter Lip Ht (in)    | N/A   | N/A | Gutter X Slope (%)          | N/A   |
| N/A                                      | Painted X Walk1?      | No    | N/A | Painted X Walk2?            | No    |
|                                          | X Walk 1 Direction    | To NW |     | X Walk 2 Direction          | To SW |
| N/A                                      | X Walk 1 Width (in)   | N/A   | N/A | X Walk 2 Width (in)         | N/A   |
|                                          | X Walk 1 Slope (%)    | 1.8   |     | X Walk 2 Slope (%)          | 0.5   |
|                                          | X Walk 1 X Slope (%)  | 1.6   |     | X Walk 2 X Slope (%)        | 1.1   |
| N/A                                      | Ramp inside XWalk1?   | N/A   | N/A | Ramp inside XWalk2?         | N/A   |
|                                          | Road Slope (%)        | 1.7   | N/A | Clear Space?                | N/A   |
|                                          | Road X Slope (%)      | 4.0   | N/A | Clear Space to XWalk (in)   | N/A   |
| N/A                                      | Any Obstructions?     | N/A   | N/A | Storm Grate/Utility Hazard? | N/A   |
|                                          | Obstruction Type      |       |     | Storm Grate/Utility Type    |       |
|                                          |                       | N/A   |     |                             | N/A   |