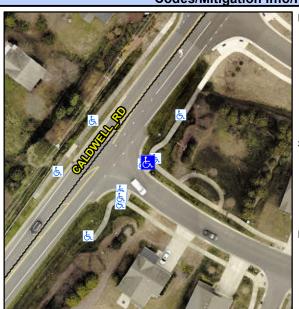

N/A

N/A

N/A

N/A

Good 16.8

To SW

Intersection ID: N/A Main Street: WILLIAM\_CALDWELL\_AV Cross Street: CALDWELL\_RD Location: NE
ADA ID: E1C262B62846 Ramp Type: Combination2Diag Initial Pass/Fail: Fail Overall Compliance: No Severity Score: 0

Street 1 Name
Stop Condition-Street 1
Street 2 Name
Stop Condition-Street 2

None CALDWELL RD StopSign WILLIAM CALDWELL AV Possible Solutions:

Remove & Replace Curb Ramp With Two New Directional Ramps or Equivalent.