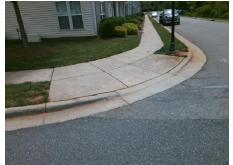

Surveyor Notes:

N/A

PROW/ADA:

R304.5.1, R304.2.2

PROSPERITY COMMONS DR Street 1 Name None FORESTRIDGE COMMONS DR StopSign

Total Cost: 3200.00

| Compliance Description Date Compliance Description |                       |       |     |                             |       |
|----------------------------------------------------|-----------------------|-------|-----|-----------------------------|-------|
| Compliance Description                             |                       | Data  |     | oliance Description         | Data  |
| N/A                                                | Ramp Length (in)      | 47.0  | No  | Ramp Slope (%)              | 10.1  |
| No                                                 | Ramp Width (in)       | 39.0  | Yes | Ramp XSlope (%)             | 0.4   |
| N/A                                                | Flare Type LT         | N/A   | N/A | Flare Type RT               | N/A   |
| N/A                                                | Flare Slope LT (%)    | N/A   | N/A | Flare Slope RT (%)          | N/A   |
| N/A                                                | Flare Traversable LT? | N/A   | N/A | Flare Traversable RT?       | N/A   |
| N/A                                                | Landing Length (in)   | N/A   | N/A | DWS Provided?               | N/A   |
| N/A                                                | Landing Width (in)    | N/A   | N/A | DWS Contrast?               | N/A   |
| N/A                                                | Landing Slope (%)     | N/A   | N/A | DWS Length (in)             | N/A   |
| N/A                                                | Landing X Slope (%)   | N/A   | N/A | DWS Full Width?             | N/A   |
| N/A                                                | Landing Curb? (Y/N)   | N/A   | N/A | DWS Offset (in)             | N/A   |
| N/A                                                | Shared Landing?       | N/A   |     |                             |       |
| N/A                                                | Gutter Ponding?       | N/A   | N/A | Gutter Slope (%)            | N/A   |
| N/A                                                | Gutter Lip Ht (in)    | N/A   | N/A | Gutter X Slope (%)          | N/A   |
| N/A                                                | Painted X Walk1?      | No    | N/A | Painted X Walk2?            | No    |
|                                                    | X Walk 1 Direction    | To NW |     | X Walk 2 Direction          | To SW |
| N/A                                                | X Walk 1 Width (in)   | N/A   | N/A | X Walk 2 Width (in)         | N/A   |
|                                                    | X Walk 1 Slope (%)    | 4.5   |     | X Walk 2 Slope (%)          | 3.2   |
|                                                    | X Walk 1 X Slope (%)  | 3.6   |     | X Walk 2 X Slope (%)        | 3.9   |
| N/A                                                | Ramp inside XWalk1?   | N/A   | N/A | Ramp inside XWalk2?         | N/A   |
|                                                    | Road Slope (%)        | 1.4   | N/A | Clear Space?                | N/A   |
|                                                    | Road X Slope (%)      | 5.7   | N/A | Clear Space to XWalk (in)   | N/A   |
| N/A                                                | Any Obstructions?     | N/A   | N/A | Storm Grate/Utility Hazard? | N/A   |
|                                                    | Obstruction Type      |       |     | Storm Grate/Utility Type    |       |
|                                                    |                       | N/A   |     |                             | N/A   |
|                                                    |                       |       |     |                             |       |