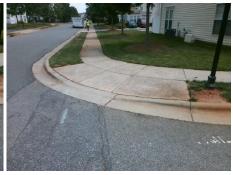

Surveyor Notes:

N/A

PROW/ADA:

R304.5.1, R304.2.2

PROSPERITY COMMONS DR Street 1 Name None FORESTRIDGE COMMONS DR StopSign

Total Cost: 3200.00

| Compliance Description Date Compliance Description |                       |       |     |                             |       |
|----------------------------------------------------|-----------------------|-------|-----|-----------------------------|-------|
| Compliance Description                             |                       | Data  |     | oliance Description         | Data  |
| N/A                                                | Ramp Length (in)      | 47.0  | No  | Ramp Slope (%)              | 10.1  |
| No                                                 | Ramp Width (in)       | 39.0  | Yes | Ramp XSlope (%)             | 0.4   |
| N/A                                                | Flare Type LT         | N/A   | N/A | Flare Type RT               | N/A   |
| N/A                                                | Flare Slope LT (%)    | N/A   | N/A | Flare Slope RT (%)          | N/A   |
| N/A                                                | Flare Traversable LT? | N/A   | N/A | Flare Traversable RT?       | N/A   |
| N/A                                                | Landing Length (in)   | N/A   | N/A | DWS Provided?               | N/A   |
| N/A                                                | Landing Width (in)    | N/A   | N/A | DWS Contrast?               | N/A   |
| N/A                                                | Landing Slope (%)     | N/A   | N/A | DWS Length (in)             | N/A   |
| N/A                                                | Landing X Slope (%)   | N/A   | N/A | DWS Full Width?             | N/A   |
| N/A                                                | Landing Curb? (Y/N)   | N/A   | N/A | DWS Offset (in)             | N/A   |
| N/A                                                | Shared Landing?       | N/A   |     |                             |       |
| N/A                                                | Gutter Ponding?       | N/A   | N/A | Gutter Slope (%)            | N/A   |
| N/A                                                | Gutter Lip Ht (in)    | N/A   | N/A | Gutter X Slope (%)          | N/A   |
| N/A                                                | Painted X Walk1?      | No    | N/A | Painted X Walk2?            | No    |
|                                                    | X Walk 1 Direction    | To NW |     | X Walk 2 Direction          | To SW |
| N/A                                                | X Walk 1 Width (in)   | N/A   | N/A | X Walk 2 Width (in)         | N/A   |
|                                                    | X Walk 1 Slope (%)    | 4.5   |     | X Walk 2 Slope (%)          | 3.2   |
|                                                    | X Walk 1 X Slope (%)  | 3.6   |     | X Walk 2 X Slope (%)        | 3.9   |
| N/A                                                | Ramp inside XWalk1?   | N/A   | N/A | Ramp inside XWalk2?         | N/A   |
|                                                    | Road Slope (%)        | 1.4   | N/A | Clear Space?                | N/A   |
|                                                    | Road X Slope (%)      | 5.7   | N/A | Clear Space to XWalk (in)   | N/A   |
| N/A                                                | Any Obstructions?     | N/A   | N/A | Storm Grate/Utility Hazard? | N/A   |
|                                                    | Obstruction Type      |       |     | Storm Grate/Utility Type    |       |
|                                                    |                       | N/A   |     |                             | N/A   |
|                                                    |                       |       |     |                             |       |