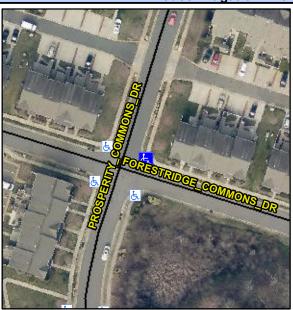

## **Access Compliance Report Public Rights-of-Way** (Curb Ramps)

Intersection ID: 43350 Main Street: FORESTRIDGE COMMONS DRCross Street: PROSPERITY COMMONS DR Location: **ADA ID: E1C440FF093D** Ramp Type: PerpDiag Initial Pass/Fail: Fail **Overall Compliance: No** Severity Score: 21.25

Surveyor Notes:

N/A

PROW/ADA:

R304.5.1, R304.2.2

PROSPERITY COMMONS DR Street 1 Name None FORESTRIDGE COMMONS DR StopSign

Total Cost: 3200.00

| Compliance Description Date Compliance Description |                       |       |     |                             |       |
|----------------------------------------------------|-----------------------|-------|-----|-----------------------------|-------|
| Compliance Description                             |                       | Data  |     | oliance Description         | Data  |
| N/A                                                | Ramp Length (in)      | 47.0  | No  | Ramp Slope (%)              | 10.1  |
| No                                                 | Ramp Width (in)       | 39.0  | Yes | Ramp XSlope (%)             | 0.4   |
| N/A                                                | Flare Type LT         | N/A   | N/A | Flare Type RT               | N/A   |
| N/A                                                | Flare Slope LT (%)    | N/A   | N/A | Flare Slope RT (%)          | N/A   |
| N/A                                                | Flare Traversable LT? | N/A   | N/A | Flare Traversable RT?       | N/A   |
| N/A                                                | Landing Length (in)   | N/A   | N/A | DWS Provided?               | N/A   |
| N/A                                                | Landing Width (in)    | N/A   | N/A | DWS Contrast?               | N/A   |
| N/A                                                | Landing Slope (%)     | N/A   | N/A | DWS Length (in)             | N/A   |
| N/A                                                | Landing X Slope (%)   | N/A   | N/A | DWS Full Width?             | N/A   |
| N/A                                                | Landing Curb? (Y/N)   | N/A   | N/A | DWS Offset (in)             | N/A   |
| N/A                                                | Shared Landing?       | N/A   |     |                             |       |
| N/A                                                | Gutter Ponding?       | N/A   | N/A | Gutter Slope (%)            | N/A   |
| N/A                                                | Gutter Lip Ht (in)    | N/A   | N/A | Gutter X Slope (%)          | N/A   |
| N/A                                                | Painted X Walk1?      | No    | N/A | Painted X Walk2?            | No    |
|                                                    | X Walk 1 Direction    | To NW |     | X Walk 2 Direction          | To SW |
| N/A                                                | X Walk 1 Width (in)   | N/A   | N/A | X Walk 2 Width (in)         | N/A   |
|                                                    | X Walk 1 Slope (%)    | 4.5   |     | X Walk 2 Slope (%)          | 3.2   |
|                                                    | X Walk 1 X Slope (%)  | 3.6   |     | X Walk 2 X Slope (%)        | 3.9   |
| N/A                                                | Ramp inside XWalk1?   | N/A   | N/A | Ramp inside XWalk2?         | N/A   |
|                                                    | Road Slope (%)        | 1.4   | N/A | Clear Space?                | N/A   |
|                                                    | Road X Slope (%)      | 5.7   | N/A | Clear Space to XWalk (in)   | N/A   |
| N/A                                                | Any Obstructions?     | N/A   | N/A | Storm Grate/Utility Hazard? | N/A   |
|                                                    | Obstruction Type      |       |     | Storm Grate/Utility Type    |       |
|                                                    |                       | N/A   |     |                             | N/A   |
|                                                    |                       |       |     |                             |       |