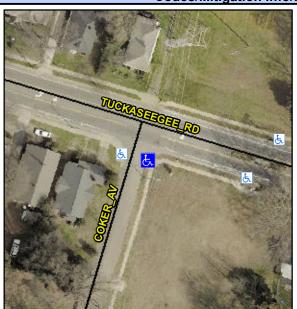

## Access Compliance Report Public Rights-of-Way (Curb Ramps)

Intersection ID: 10442 Main Street: COKER\_AV Cross Street: TUCKASEEGEE\_RD Location: E

ADA ID: E1C4E9D8C4F7 Ramp Type: Perp Initial Pass/Fail: Fail Overall Compliance: No Severity Score: 1.25