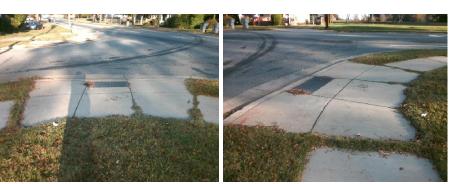

## Access Compliance Report Public Rights-of-Way (Curb Ramps)

Intersection ID: 10442 Main Street: COKER\_AV Cross Street: TUCKASEEGEE\_RD Location: E

ADA ID: E1C4E9D8C4F7 Ramp Type: Perp Initial Pass/Fail: Fail Overall Compliance: No Severity Score: 1.25

Total Cost:

1850.00

| Field Measurements/Component Compliance |                       |      |       |        |                         |      |  |
|-----------------------------------------|-----------------------|------|-------|--------|-------------------------|------|--|
| Compl                                   | iance Description     | Data | Compl | liance | Description             | Data |  |
| N/A                                     | Ramp Length (in)      | 45.0 | Yes   | Ramp   | Slope (%)               | 7.4  |  |
| Yes                                     | Ramp Width (in)       | 48.0 | No    | Ramp   | XSlope (%)              | 4.8  |  |
| N/A                                     | Flare Type LT         | N/A  | N/A   | Flare  | Type RT                 | N/A  |  |
| N/A                                     | Flare Slope LT (%)    | N/A  | N/A   | Flare  | Slope RT (%)            | N/A  |  |
| N/A                                     | Flare Traversable LT? | N/A  | N/A   | Flare  | Traversable RT?         | N/A  |  |
| N/A                                     | Landing Length (in)   | N/A  | N/A   | DWS    | Provided?               | N/A  |  |
| N/A                                     | Landing Width (in)    | N/A  | N/A   | DWS    | Contrast?               | N/A  |  |
| N/A                                     | Landing Slope (%)     | N/A  | N/A   | DWS    | Length (in)             | N/A  |  |
| N/A                                     | Landing X Slope (%)   | N/A  | N/A   | DWS    | Full Width?             | N/A  |  |
| N/A                                     | Landing Curb? (Y/N)   | N/A  | N/A   | DWS    | Offset (in)             | N/A  |  |
| N/A                                     | Shared Landing?       | N/A  |       |        |                         |      |  |
| N/A                                     | Gutter Ponding?       | N/A  | N/A   | Gutte  | r Slope (%)             | N/A  |  |
| N/A                                     | Gutter Lip Ht (in)    | N/A  | N/A   | Gutte  | r X Slope (%)           | N/A  |  |
| N/A                                     | Painted X Walk1?      | No   | N/A   | Paint  | ed X Walk2?             | N/A  |  |
|                                         | X Walk 1 Direction    | To W |       | X Wa   | lk 2 Direction          | N/A  |  |
| N/A                                     | X Walk 1 Width (in)   | N/A  | N/A   | X Wa   | lk 2 Width (in)         | N/A  |  |
|                                         | X Walk 1 Slope (%)    | 0.6  |       | X Wa   | lk 2 Slope (%)          | N/A  |  |
|                                         | X Walk 1 X Slope (%)  | 4.4  |       | X Wa   | lk 2 X Slope (%)        | N/A  |  |
| N/A                                     | Ramp inside XWalk1?   | N/A  | N/A   | Ramp   | inside XWalk2?          | N/A  |  |
|                                         | Road Slope (%)        | N/A  | N/A   | Clear  | Space?                  | N/A  |  |
|                                         | Road X Slope (%)      | N/A  | N/A   | Clear  | Space to XWalk (in)     | N/A  |  |
| N/A                                     | Any Obstructions?     | N/A  | N/A   | Storm  | n Grate/Utility Hazard? | N/A  |  |
|                                         | Obstruction Type      |      |       | Storm  | n Grate/Utility Type    |      |  |
|                                         |                       | N/A  |       |        |                         | N/A  |  |
|                                         |                       |      | Yes   | Surfa  | ce Condition? (G/P)     | Good |  |