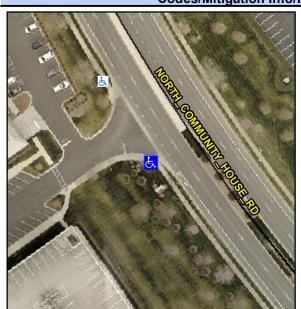

## Access Compliance Report Public Rights-of-Way (Curb Ramps)

Intersection ID: 10033070 Main Street: NORTH\_COMMUNITY\_HOUSE\_Ribss Street: N/A Location: SW

ADA ID: E1CAF7444EDB Ramp Type: Perp Initial Pass/Fail: Fail Overall Compliance: No Severity Score: 12.5

## Field Measurements/Component Compliance

Street 1 Name ENTRANCE
Stop Condition-Street 2 StopSign
Street 2 Name N/A
Stop Condition-Street 1 N/A

Possible Solutions:

Remove & Replace Entire Ramp.

Surveyor Notes:

N/A

PROW/ADA:

Not Found, R304.2.2

Total Cost: \$ 1850.00

| Field Measurements/Component Compliance |                       |       |      |                             |      |
|-----------------------------------------|-----------------------|-------|------|-----------------------------|------|
| Compliance Description                  |                       | Data  | Comp | liance Description          | Data |
| N/A                                     | Ramp Length (in)      | 59.5  | No   | Ramp Slope (%)              | 11.3 |
| Yes                                     | Ramp Width (in)       | 58.0  | Yes  | Ramp XSlope (%)             | 1.2  |
| N/A                                     | Flare Type LT         | N/A   | N/A  | Flare Type RT               | N/A  |
| N/A                                     | Flare Slope LT (%)    | N/A   | N/A  | Flare Slope RT (%)          | N/A  |
| N/A                                     | Flare Traversable LT? | N/A   | N/A  | Flare Traversable RT?       | N/A  |
| N/A                                     | Landing Length (in)   | N/A   | N/A  | DWS Provided?               | N/A  |
| N/A                                     | Landing Width (in)    | N/A   | N/A  | DWS Contrast?               | N/A  |
| N/A                                     | Landing Slope (%)     | N/A   | N/A  | DWS Length (in)             | N/A  |
| N/A                                     | Landing X Slope (%)   | N/A   | N/A  | DWS Full Width?             | N/A  |
| N/A                                     | Landing Curb? (Y/N)   | N/A   | N/A  | DWS Offset (in)             | N/A  |
| N/A                                     | Shared Landing?       | N/A   |      |                             |      |
| N/A                                     | Gutter Ponding?       | N/A   | N/A  | Gutter Slope (%)            | N/A  |
| N/A                                     | Gutter Lip Ht (in)    | N/A   | N/A  | Gutter X Slope (%)          | N/A  |
| N/A                                     | Painted X Walk1?      | No    | N/A  | Painted X Walk2?            | N/A  |
|                                         | X Walk 1 Direction    | To NW |      | X Walk 2 Direction          | N/A  |
| N/A                                     | X Walk 1 Width (in)   | N/A   | N/A  | X Walk 2 Width (in)         | N/A  |
|                                         | X Walk 1 Slope (%)    | 5.4   |      | X Walk 2 Slope (%)          | N/A  |
|                                         | X Walk 1 X Slope (%)  | 6.3   |      | X Walk 2 X Slope (%)        | N/A  |
| N/A                                     | Ramp inside XWalk1?   | N/A   | N/A  | Ramp inside XWalk2?         | N/A  |
|                                         | Road Slope (%)        | N/A   | N/A  | Clear Space?                | N/A  |
|                                         | Road X Slope (%)      | N/A   | N/A  | Clear Space to XWalk (in)   | N/A  |
| N/A                                     | Any Obstructions?     | N/A   | N/A  | Storm Grate/Utility Hazard? | N/A  |
|                                         | Obstruction Type      |       |      | Storm Grate/Utility Type    |      |
|                                         |                       | N/A   |      |                             | N/A  |
|                                         |                       |       | Yes  | Surface Condition? (G/P)    | Good |
|                                         |                       |       |      |                             |      |