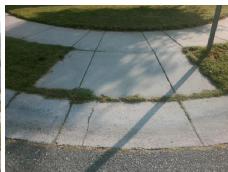

Remove & Replace Curb Ramp With Two New Directional Ramps or Equivalent.

Surveyor Notes:

N/A

PROW/ADA:

Not Found, R304.5.1, R304.2.2, R304.5.3

Total Cost: \$ 3200.00

| Field Measurements/Component Compliance |                        |                       |       |      |                             |       |
|-----------------------------------------|------------------------|-----------------------|-------|------|-----------------------------|-------|
|                                         | Compliance Description |                       | Data  | Comp | liance Description          | Data  |
|                                         | N/A                    | Ramp Length (in)      | 48.0  | No   | Ramp Slope (%)              | 10.2  |
|                                         | No                     | Ramp Width (in)       | 40.0  | No   | Ramp XSlope (%)             | 4.0   |
|                                         | N/A                    | Flare Type LT         | N/A   | N/A  | Flare Type RT               | N/A   |
|                                         | N/A                    | Flare Slope LT (%)    | N/A   | N/A  | Flare Slope RT (%)          | N/A   |
|                                         | N/A                    | Flare Traversable LT? | N/A   | N/A  | Flare Traversable RT?       | N/A   |
|                                         | N/A                    | Landing Length (in)   | N/A   | N/A  | DWS Provided?               | N/A   |
|                                         | N/A                    | Landing Width (in)    | N/A   | N/A  | DWS Contrast?               | N/A   |
|                                         | N/A                    | Landing Slope (%)     | N/A   | N/A  | DWS Length (in)             | N/A   |
|                                         | N/A                    | Landing X Slope (%)   | N/A   | N/A  | DWS Full Width?             | N/A   |
|                                         | N/A                    | Landing Curb? (Y/N)   | N/A   | N/A  | DWS Offset (in)             | N/A   |
|                                         | N/A                    | Shared Landing?       | N/A   |      |                             |       |
|                                         | N/A                    | Gutter Ponding?       | N/A   | N/A  | Gutter Slope (%)            | N/A   |
|                                         | N/A                    | Gutter Lip Ht (in)    | N/A   | N/A  | Gutter X Slope (%)          | N/A   |
|                                         | N/A                    | Painted X Walk1?      | No    | N/A  | Painted X Walk2?            | No    |
|                                         |                        | X Walk 1 Direction    | To NW |      | X Walk 2 Direction          | To SW |
|                                         | N/A                    | X Walk 1 Width (in)   | N/A   | N/A  | X Walk 2 Width (in)         | N/A   |
|                                         |                        | X Walk 1 Slope (%)    | 5.2   |      | X Walk 2 Slope (%)          | 0.5   |
|                                         |                        | X Walk 1 X Slope (%)  | 1.3   |      | X Walk 2 X Slope (%)        | 1.2   |
|                                         | N/A                    | Ramp inside XWalk1?   | N/A   | N/A  | Ramp inside XWalk2?         | N/A   |
|                                         |                        | Road Slope (%)        | 1.8   | N/A  | Clear Space?                | N/A   |
|                                         |                        | Road X Slope (%)      | 4.8   | N/A  | Clear Space to XWalk (in)   | N/A   |
|                                         | N/A                    | Any Obstructions?     | N/A   | N/A  | Storm Grate/Utility Hazard? | N/A   |
|                                         |                        | Obstruction Type      |       |      | Storm Grate/Utility Type    |       |
|                                         |                        |                       | N/A   |      |                             | N/A   |
|                                         |                        |                       |       | Yes  | Surface Condition? (G/P)    | Good  |
| _                                       |                        | SAME STORY IN LANS.   |       |      |                             |       |