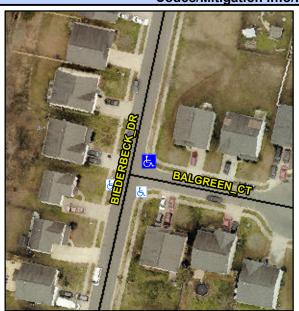

## Access Compliance Report Public Rights-of-Way (Curb Ramps)

Intersection ID: 13314 Main Street: BALGREEN\_CT Cross Street: BIEDERBECK\_DR Location: E

ADA ID: E1CD18062593 Ramp Type: PerpDiag Initial Pass/Fail: Fail Overall Compliance: No Severity Score: 22.5

Codes/Mitigation Info/Possible Solution

Field Measurements/Component Compliance

Street 1 Name
Stop Condition-Street 2
Street 2 Name
Stop Condition-Street 1

BIEDERBECK DR None BALGREEN CT StopSign Possible Solutions: