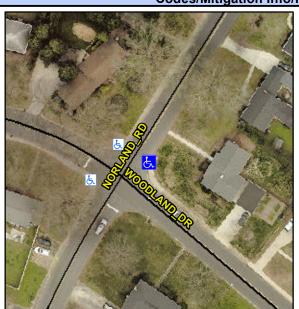

## Access Compliance Report Public Rights-of-Way (Curb Ramps)

Intersection ID: 14731 Main Street: NORLAND\_RD Cross Street: WOODLAND\_DR Location: E

ADA ID: E1D15B0CF623 Ramp Type: Perp Initial Pass/Fail: Fail Overall Compliance: No Severity Score: 12.5

## Field Measurements/Component Compliance

Street 1 Name

Stop Condition-Street 2

StopSign

Street 2 Name

N/A

Stop Condition-Street 1

N/A