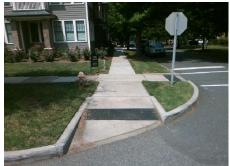

## Field Measurements/Component Compliance

Street 1 Name EAST BV
Stop Condition-Street 1 None
Street 2 Name N/A
Stop Condition-Street 2 N/A

Possible Solutions:

Remove & Replace Entire Ramp.

Surveyor Notes:
N/A

PROW/ADA:
R304.2.2

Total Cost: \$ 1600.00

| Compliance Description Data |                       |       |     |                             |      |
|-----------------------------|-----------------------|-------|-----|-----------------------------|------|
| N/A                         | Ramp Length (in)      | 61.0  | N/A | Grade Break?                | N/A  |
| Yes                         | Ramp Width (in)       | 72.0  | N/A | Grade Break Slope (%)       | 0.0  |
| No                          | Ramp Slope (%)        | 8.6   | N/A | Grade Break XSlope (%)      | 0.0  |
| Yes                         | Ramp XSlope (%)       | 0.7   |     | , , ,                       |      |
| N/A                         | Flare Type LT         | N/A   | N/A | Flare Type RT               | N/A  |
| N/A                         | Flare Slope LT (%)    | N/A   | N/A | Flare Slope RT (%)          | 0.0  |
| N/A                         | Flare Traversable LT? | N/A   | N/A | Flare Traversable RT?       | N/A  |
| N/A                         | Landing Length (in)   | 0.0   | N/A | DWS Provided?               | N/A  |
| N/A                         | Landing Width (in)    | 0.0   | N/A | DWS Contrast?               | N/A  |
| N/A                         | Landing Slope (%)     | 0.0   | N/A | DWS Length (in)             | N/A  |
| N/A                         | Landing X Slope (%)   | 0.0   | N/A | DWS Full Width?             | N/A  |
| N/A                         | Landing Curb? (Y/N)   | N/A   | N/A | DWS Offset LT (in)          | N/A  |
| N/A                         | Shared Landing?       | N/A   | N/A | DWS Offset RT (in)          | N/A  |
| N/A                         | Gutter Ponding?       | 0.0   | N/A | Gutter Slope (%)            | N/A  |
| N/A                         | Gutter Lip Ht (in)    | 0.0   | N/A | Gutter X Slope (%)          | N/A  |
| N/A                         | Painted X Walk1?      | No    |     | Road Slope (%)              | 4.2  |
|                             | X Walk 1 Direction    | To SW |     | Road X Slope (%)            | 1.7  |
|                             | X Walk 1 Width (in)   | N/A   |     | Clear Space?                | N/A  |
|                             | X Walk 1 Slope (%)    | 4.2   | N/A | Clear Space to XWalk (in)   | N/A  |
|                             | X Walk 1 X Slope (%)  | 1.7   | N/A | Storm Grate/Utility Hazard? | N/A  |
| N/A                         | Ramp inside XWalk1?   | N/A   |     | Storm Grate/Utility Type    |      |
| N/A                         | Any Obstructions?     | N/A   |     |                             | N/A  |
|                             | Obstruction Type      |       | Yes | Surface Condition? (G/P)    | Good |
|                             |                       | N/A   | N/A | Curb Slope (%)              | 5.5  |