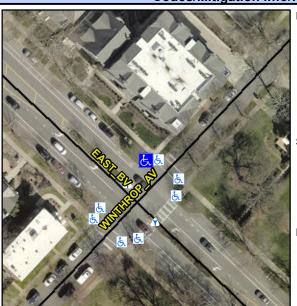

## Access Compliance Report Public Rights-of-Way (Curb Ramps)

Intersection ID: 14455 Main Street: EAST\_BV Cross Street: WINTHROP\_AV Location: NE

ADA ID: E1DAAD5D75E3 Ramp Type: Directional1 Initial Pass/Fail: Fail Overall Compliance: No Severity Score: 12.5

## Field Measurements/Component Compliance

Street 1 Name EAST BV
Stop Condition-Street 1 None
Street 2 Name N/A
Stop Condition-Street 2 N/A

Possible Solutions:

Remove & Replace Entire Ramp.

Surveyor Notes:
N/A