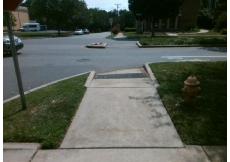

## Field Measurements/Component Compliance

Street 1 Name EAST BV
Stop Condition-Street 1 None
Street 2 Name N/A
Stop Condition-Street 2 N/A

Possible Solutions:

Remove & Replace Entire Ramp.

Surveyor Notes:
N/A

PROW/ADA:
R304.2.2

Total Cost: \$ 1600.00

| Compliance Description Data |                       |       |     |                             |      |
|-----------------------------|-----------------------|-------|-----|-----------------------------|------|
| N/A                         | Ramp Length (in)      | 61.0  | N/A | Grade Break?                | N/A  |
| Yes                         | Ramp Width (in)       | 72.0  | N/A | Grade Break Slope (%)       | 0.0  |
| No                          | Ramp Slope (%)        | 8.6   | N/A | Grade Break XSlope (%)      | 0.0  |
| Yes                         | Ramp XSlope (%)       | 0.7   |     | , , ,                       |      |
| N/A                         | Flare Type LT         | N/A   | N/A | Flare Type RT               | N/A  |
| N/A                         | Flare Slope LT (%)    | N/A   | N/A | Flare Slope RT (%)          | 0.0  |
| N/A                         | Flare Traversable LT? | N/A   | N/A | Flare Traversable RT?       | N/A  |
| N/A                         | Landing Length (in)   | 0.0   | N/A | DWS Provided?               | N/A  |
| N/A                         | Landing Width (in)    | 0.0   | N/A | DWS Contrast?               | N/A  |
| N/A                         | Landing Slope (%)     | 0.0   | N/A | DWS Length (in)             | N/A  |
| N/A                         | Landing X Slope (%)   | 0.0   | N/A | DWS Full Width?             | N/A  |
| N/A                         | Landing Curb? (Y/N)   | N/A   | N/A | DWS Offset LT (in)          | N/A  |
| N/A                         | Shared Landing?       | N/A   | N/A | DWS Offset RT (in)          | N/A  |
| N/A                         | Gutter Ponding?       | 0.0   | N/A | Gutter Slope (%)            | N/A  |
| N/A                         | Gutter Lip Ht (in)    | 0.0   | N/A | Gutter X Slope (%)          | N/A  |
| N/A                         | Painted X Walk1?      | No    |     | Road Slope (%)              | 4.2  |
|                             | X Walk 1 Direction    | To SW |     | Road X Slope (%)            | 1.7  |
|                             | X Walk 1 Width (in)   | N/A   |     | Clear Space?                | N/A  |
|                             | X Walk 1 Slope (%)    | 4.2   | N/A | Clear Space to XWalk (in)   | N/A  |
|                             | X Walk 1 X Slope (%)  | 1.7   | N/A | Storm Grate/Utility Hazard? | N/A  |
| N/A                         | Ramp inside XWalk1?   | N/A   |     | Storm Grate/Utility Type    |      |
| N/A                         | Any Obstructions?     | N/A   |     |                             | N/A  |
|                             | Obstruction Type      |       | Yes | Surface Condition? (G/P)    | Good |
|                             |                       | N/A   | N/A | Curb Slope (%)              | 5.5  |