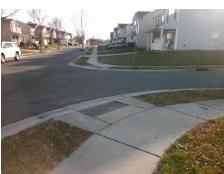

## **Access Compliance Report Public Rights-of-Way** (Curb Ramps)

Intersection ID: 45061 Main Street: EVANGELION CT Cross Street: REDDING\_GLEN\_AV Location: SW **ADA ID: E1E065FFFDCE** Ramp Type: PerpDiag Initial Pass/Fail: Fail **Overall Compliance: No Severity Score:** 8.75

Total Cost: 3200.00

| Field Measurements/Component Compliance |                        |                       |      |                        |       |                         |      |
|-----------------------------------------|------------------------|-----------------------|------|------------------------|-------|-------------------------|------|
|                                         | Compliance Description |                       | Data | Compliance Description |       | Data                    |      |
|                                         | N/A                    | Ramp Length (in)      | 48.0 | Yes                    | Ramp  | Slope (%)               | 6.4  |
|                                         | No                     | Ramp Width (in)       | 47.0 | Yes                    | Ram   | XSlope (%)              | 0.7  |
|                                         | N/A                    | Flare Type LT         | N/A  | N/A                    | Flare | Type RT                 | N/A  |
|                                         | N/A                    | Flare Slope LT (%)    | N/A  | N/A                    | Flare | Slope RT (%)            | N/A  |
|                                         | N/A                    | Flare Traversable LT? | N/A  | N/A                    | Flare | Traversable RT?         | N/A  |
|                                         | N/A                    | Landing Length (in)   | N/A  | N/A                    | DWS   | Provided?               | N/A  |
|                                         | N/A                    | Landing Width (in)    | N/A  | N/A                    | DWS   | Contrast?               | N/A  |
|                                         | N/A                    | Landing Slope (%)     | N/A  | N/A                    | DWS   | Length (in)             | N/A  |
|                                         | N/A                    | Landing X Slope (%)   | N/A  | N/A                    | DWS   | Full Width?             | N/A  |
|                                         | N/A                    | Landing Curb? (Y/N)   | N/A  | N/A                    | DWS   | Offset (in)             | N/A  |
|                                         | N/A                    | Shared Landing?       | N/A  |                        |       |                         |      |
|                                         | N/A                    | Gutter Ponding?       | N/A  | N/A                    | Gutte | er Slope (%)            | N/A  |
|                                         | N/A                    | Gutter Lip Ht (in)    | N/A  | N/A                    | Gutte | er X Slope (%)          | N/A  |
|                                         | N/A                    | Painted X Walk1?      | No   | N/A                    | Paint | ed X Walk2?             | No   |
|                                         |                        | X Walk 1 Direction    | То Е |                        | X Wa  | lk 2 Direction          | To N |
|                                         | N/A                    | X Walk 1 Width (in)   | N/A  | N/A                    | X Wa  | lk 2 Width (in)         | N/A  |
|                                         |                        | X Walk 1 Slope (%)    | 1.2  |                        | X Wa  | lk 2 Slope (%)          | 3.8  |
|                                         |                        | X Walk 1 X Slope (%)  | 1.0  |                        | X Wa  | lk 2 X Slope (%)        | 1.4  |
|                                         | N/A                    | Ramp inside XWalk1?   | N/A  | N/A                    | Ram   | o inside XWalk2?        | N/A  |
|                                         |                        | Road Slope (%)        | 1.2  | N/A                    | Clear | Space?                  | N/A  |
|                                         |                        | Road X Slope (%)      | 0.3  | N/A                    | Clear | Space to XWalk (in)     | N/A  |
|                                         | N/A                    | Any Obstructions?     | N/A  | N/A                    | Storn | n Grate/Utility Hazard? | N/A  |
|                                         |                        | Obstruction Type      |      |                        | Storn | n Grate/Utility Type    |      |
|                                         |                        |                       | N/A  |                        |       |                         | N/A  |
|                                         |                        |                       |      | Yes                    | Surfa | ce Condition? (G/P)     | Good |
| more.                                   |                        |                       |      |                        |       |                         |      |