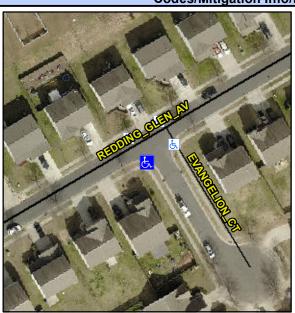

## **Access Compliance Report Public Rights-of-Way** (Curb Ramps)

Intersection ID: 45061 Main Street: EVANGELION CT Cross Street: REDDING\_GLEN\_AV Location: SW **ADA ID: E1E065FFFDCE** Ramp Type: PerpDiag Initial Pass/Fail: Fail **Overall Compliance: No Severity Score:** 8.75

**Codes/Mitigation Info/Possible Solution** 

Street 1 Name Stop Condition-Street 2 Street 2 Name Stop Condition-Street 1

**EVANGELION CT** StopSign **REDDING GLEN AV** None

Possible Solutions: Remove & Replace Curb Ramp With **Two New Directional Ramps or** Equivalent. Surveyor Notes: N/A PROW/ADA: Not Found, R304.5.1