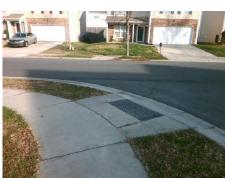

## **Access Compliance Report Public Rights-of-Way** (Curb Ramps)

Intersection ID: 45061 Main Street: EVANGELION CT Cross Street: REDDING\_GLEN\_AV Location: SW **ADA ID: E1E065FFFDCE** Ramp Type: PerpDiag Initial Pass/Fail: Fail **Overall Compliance: No Severity Score:** 8.75

Total Cost: 3200.00

| Field Measurements/Component Compliance |                        |                       |      |                        |       |                         |      |
|-----------------------------------------|------------------------|-----------------------|------|------------------------|-------|-------------------------|------|
|                                         | Compliance Description |                       | Data | Compliance Description |       | Data                    |      |
|                                         | N/A                    | Ramp Length (in)      | 48.0 | Yes                    | Ramp  | Slope (%)               | 6.4  |
|                                         | No                     | Ramp Width (in)       | 47.0 | Yes                    | Ram   | XSlope (%)              | 0.7  |
|                                         | N/A                    | Flare Type LT         | N/A  | N/A                    | Flare | Type RT                 | N/A  |
|                                         | N/A                    | Flare Slope LT (%)    | N/A  | N/A                    | Flare | Slope RT (%)            | N/A  |
|                                         | N/A                    | Flare Traversable LT? | N/A  | N/A                    | Flare | Traversable RT?         | N/A  |
|                                         | N/A                    | Landing Length (in)   | N/A  | N/A                    | DWS   | Provided?               | N/A  |
|                                         | N/A                    | Landing Width (in)    | N/A  | N/A                    | DWS   | Contrast?               | N/A  |
|                                         | N/A                    | Landing Slope (%)     | N/A  | N/A                    | DWS   | Length (in)             | N/A  |
|                                         | N/A                    | Landing X Slope (%)   | N/A  | N/A                    | DWS   | Full Width?             | N/A  |
|                                         | N/A                    | Landing Curb? (Y/N)   | N/A  | N/A                    | DWS   | Offset (in)             | N/A  |
|                                         | N/A                    | Shared Landing?       | N/A  |                        |       |                         |      |
|                                         | N/A                    | Gutter Ponding?       | N/A  | N/A                    | Gutte | er Slope (%)            | N/A  |
|                                         | N/A                    | Gutter Lip Ht (in)    | N/A  | N/A                    | Gutte | er X Slope (%)          | N/A  |
|                                         | N/A                    | Painted X Walk1?      | No   | N/A                    | Paint | ed X Walk2?             | No   |
|                                         |                        | X Walk 1 Direction    | То Е |                        | X Wa  | lk 2 Direction          | To N |
|                                         | N/A                    | X Walk 1 Width (in)   | N/A  | N/A                    | X Wa  | lk 2 Width (in)         | N/A  |
|                                         |                        | X Walk 1 Slope (%)    | 1.2  |                        | X Wa  | lk 2 Slope (%)          | 3.8  |
|                                         |                        | X Walk 1 X Slope (%)  | 1.0  |                        | X Wa  | lk 2 X Slope (%)        | 1.4  |
|                                         | N/A                    | Ramp inside XWalk1?   | N/A  | N/A                    | Ram   | o inside XWalk2?        | N/A  |
|                                         |                        | Road Slope (%)        | 1.2  | N/A                    | Clear | Space?                  | N/A  |
|                                         |                        | Road X Slope (%)      | 0.3  | N/A                    | Clear | Space to XWalk (in)     | N/A  |
|                                         | N/A                    | Any Obstructions?     | N/A  | N/A                    | Storn | n Grate/Utility Hazard? | N/A  |
|                                         |                        | Obstruction Type      |      |                        | Storn | n Grate/Utility Type    |      |
|                                         |                        |                       | N/A  |                        |       |                         | N/A  |
|                                         |                        |                       |      | Yes                    | Surfa | ce Condition? (G/P)     | Good |
| more.                                   |                        |                       |      |                        |       |                         |      |