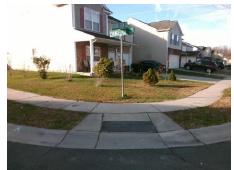

## **Access Compliance Report Public Rights-of-Way** (Curb Ramps)

Intersection ID: 45061 Main Street: EVANGELION CT Cross Street: REDDING\_GLEN\_AV Location: SW **ADA ID: E1E065FFFDCE** Ramp Type: PerpDiag Initial Pass/Fail: Fail **Overall Compliance: No Severity Score:** 8.75

Total Cost: 3200.00

| Field Measurements/Component Compliance |                        |                       |      |                        |       |                         |      |
|-----------------------------------------|------------------------|-----------------------|------|------------------------|-------|-------------------------|------|
|                                         | Compliance Description |                       | Data | Compliance Description |       | Data                    |      |
|                                         | N/A                    | Ramp Length (in)      | 48.0 | Yes                    | Ramp  | Slope (%)               | 6.4  |
|                                         | No                     | Ramp Width (in)       | 47.0 | Yes                    | Ram   | XSlope (%)              | 0.7  |
|                                         | N/A                    | Flare Type LT         | N/A  | N/A                    | Flare | Type RT                 | N/A  |
|                                         | N/A                    | Flare Slope LT (%)    | N/A  | N/A                    | Flare | Slope RT (%)            | N/A  |
|                                         | N/A                    | Flare Traversable LT? | N/A  | N/A                    | Flare | Traversable RT?         | N/A  |
|                                         | N/A                    | Landing Length (in)   | N/A  | N/A                    | DWS   | Provided?               | N/A  |
|                                         | N/A                    | Landing Width (in)    | N/A  | N/A                    | DWS   | Contrast?               | N/A  |
|                                         | N/A                    | Landing Slope (%)     | N/A  | N/A                    | DWS   | Length (in)             | N/A  |
|                                         | N/A                    | Landing X Slope (%)   | N/A  | N/A                    | DWS   | Full Width?             | N/A  |
|                                         | N/A                    | Landing Curb? (Y/N)   | N/A  | N/A                    | DWS   | Offset (in)             | N/A  |
|                                         | N/A                    | Shared Landing?       | N/A  |                        |       |                         |      |
|                                         | N/A                    | Gutter Ponding?       | N/A  | N/A                    | Gutte | er Slope (%)            | N/A  |
|                                         | N/A                    | Gutter Lip Ht (in)    | N/A  | N/A                    | Gutte | er X Slope (%)          | N/A  |
|                                         | N/A                    | Painted X Walk1?      | No   | N/A                    | Paint | ed X Walk2?             | No   |
|                                         |                        | X Walk 1 Direction    | То Е |                        | X Wa  | lk 2 Direction          | To N |
|                                         | N/A                    | X Walk 1 Width (in)   | N/A  | N/A                    | X Wa  | lk 2 Width (in)         | N/A  |
|                                         |                        | X Walk 1 Slope (%)    | 1.2  |                        | X Wa  | lk 2 Slope (%)          | 3.8  |
|                                         |                        | X Walk 1 X Slope (%)  | 1.0  |                        | X Wa  | lk 2 X Slope (%)        | 1.4  |
|                                         | N/A                    | Ramp inside XWalk1?   | N/A  | N/A                    | Ram   | o inside XWalk2?        | N/A  |
|                                         |                        | Road Slope (%)        | 1.2  | N/A                    | Clear | Space?                  | N/A  |
|                                         |                        | Road X Slope (%)      | 0.3  | N/A                    | Clear | Space to XWalk (in)     | N/A  |
|                                         | N/A                    | Any Obstructions?     | N/A  | N/A                    | Storn | n Grate/Utility Hazard? | N/A  |
|                                         |                        | Obstruction Type      |      |                        | Storn | n Grate/Utility Type    |      |
|                                         |                        |                       | N/A  |                        |       |                         | N/A  |
|                                         |                        |                       |      | Yes                    | Surfa | ce Condition? (G/P)     | Good |
| more.                                   |                        |                       |      |                        |       |                         |      |