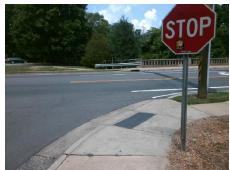

**Codes/Mitigation Info/Possible Solution** 

Street 1 Name **EAST BV** Stop Condition-Street 2 None Street 2 Name **ENTRANCE** Stop Condition-Street 1 StopSign

Possible Solutions: Remove & Replace Curb Ramp With **Two New Directional Ramps or** Equivalent. Surveyor Notes: N/A PROW/ADA: Not Found, R304.5.1, R304.2.2, R304.5.3