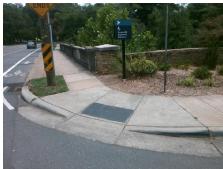

Total Cost: 3200.00

| Field Measurements/Component Compliance |                       |       |      |                             |       |
|-----------------------------------------|-----------------------|-------|------|-----------------------------|-------|
| Compliance Description                  |                       | Data  | Comp | oliance Description         | Data  |
| N/A                                     | Ramp Length (in)      | 65.0  | No   | Ramp Slope (%)              | 9.9   |
| No                                      | Ramp Width (in)       | 42.0  | No   | Ramp XSlope (%)             | 4.9   |
| N/A                                     | Flare Type LT         | N/A   | N/A  | Flare Type RT               | N/A   |
| N/A                                     | Flare Slope LT (%)    | N/A   | N/A  | Flare Slope RT (%)          | N/A   |
| N/A                                     | Flare Traversable LT? | N/A   | N/A  | Flare Traversable RT?       | N/A   |
| N/A                                     | Landing Length (in)   | N/A   | N/A  | DWS Provided?               | N/A   |
| N/A                                     | Landing Width (in)    | N/A   | N/A  | DWS Contrast?               | N/A   |
| N/A                                     | Landing Slope (%)     | N/A   | N/A  | DWS Length (in)             | N/A   |
| N/A                                     | Landing X Slope (%)   | N/A   | N/A  | DWS Full Width?             | N/A   |
| N/A                                     | Landing Curb? (Y/N)   | N/A   | N/A  | DWS Offset (in)             | N/A   |
| N/A                                     | Shared Landing?       | N/A   |      |                             |       |
| N/A                                     | Gutter Ponding?       | N/A   | N/A  | Gutter Slope (%)            | N/A   |
| N/A                                     | Gutter Lip Ht (in)    | N/A   | N/A  | Gutter X Slope (%)          | N/A   |
| N/A                                     | Painted X Walk1?      | No    | N/A  | Painted X Walk2?            | No    |
|                                         | X Walk 1 Direction    | To NE |      | X Walk 2 Direction          | To NW |
| N/A                                     | X Walk 1 Width (in)   | N/A   | N/A  | X Walk 2 Width (in)         | N/A   |
|                                         | X Walk 1 Slope (%)    | 5.5   |      | X Walk 2 Slope (%)          | 2.5   |
|                                         | X Walk 1 X Slope (%)  | 1.1   |      | X Walk 2 X Slope (%)        | 3.8   |
| N/A                                     | Ramp inside XWalk1?   | N/A   | N/A  | Ramp inside XWalk2?         | N/A   |
|                                         | Road Slope (%)        | 1.2   | N/A  | Clear Space?                | N/A   |
|                                         | Road X Slope (%)      | 6.6   | N/A  | Clear Space to XWalk (in)   | N/A   |
| N/A                                     | Any Obstructions?     | N/A   | N/A  | Storm Grate/Utility Hazard? | N/A   |
|                                         | Obstruction Type      |       |      | Storm Grate/Utility Type    |       |
|                                         |                       | N/A   |      |                             | N/A   |
|                                         |                       |       | Yes  | Surface Condition? (G/P)    | Good  |
| AN F                                    |                       |       |      |                             |       |