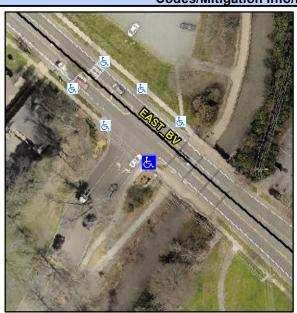

## **Access Compliance Report Public Rights-of-Way** (Curb Ramps)

Intersection ID: 10025682 Main Street: EAST BV **Cross Street: N/A** Location: ADA ID: E1E2E300F203 Ramp Type: PerpDiag Initial Pass/Fail: Fail **Overall Compliance: No Severity Score:** 22.5

**Codes/Mitigation Info/Possible Solution** 

Street 1 Name **EAST BV** Stop Condition-Street 2 None Street 2 Name **ENTRANCE** Stop Condition-Street 1 StopSign

Possible Solutions: Remove & Replace Curb Ramp With **Two New Directional Ramps or** Equivalent. Surveyor Notes: N/A PROW/ADA: Not Found, R304.5.1, R304.2.2, R304.5.3