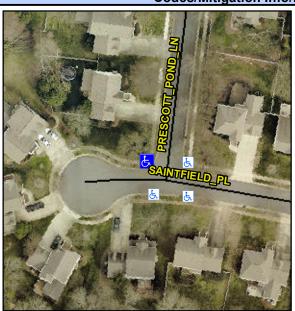

## Access Compliance Report Public Rights-of-Way (Curb Ramps)

Intersection ID: 24428 Main Street: PRESCOTT\_POND\_LN Cross Street: SAINTFIELD\_PL Location: NW

ADA ID: E1E4E774C507 Ramp Type: PerpDiag Initial Pass/Fail: Fail Overall Compliance: No Severity Score: 13.75

## Field Measurements/Component Compliance

Street 1 Name
Stop Condition-Street 2
Street 2 Name
Stop Condition-Street 1

PRESCOTT POND LN
None
SAINTFIELD PL
StopSign

Possible Solutions:

Remove & Replace Curb Ramp With Two New Directional Ramps or Equivalent.