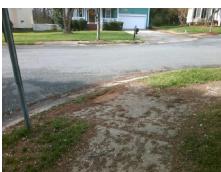

Surveyor Notes:

N/A

PROW/ADA:

R304.2.2, R304.5.3

Total Cost: \$ 3200.00

| Compliance Description |                       | Data | Comp | liance | Description           | Data |
|------------------------|-----------------------|------|------|--------|-----------------------|------|
| N/A                    | Ramp Length (in)      | 58.0 | No   | Ramp   | Slope (%)             | 8.5  |
| Yes                    | Ramp Width (in)       | 48.0 | No   | Ramp   | XSlope (%)            | 2.2  |
| N/A                    | Flare Type LT         | N/A  | N/A  | Flare  | Type RT               | N/A  |
| N/A                    | Flare Slope LT (%)    | N/A  | N/A  | Flare  | Slope RT (%)          | N/A  |
| N/A                    | Flare Traversable LT? | N/A  | N/A  | Flare  | Traversable RT?       | N/A  |
| N/A                    | Landing Length (in)   | N/A  | N/A  | DWS    | Provided?             | N/A  |
| N/A                    | Landing Width (in)    | N/A  | N/A  | DWS    | Contrast?             | N/A  |
| N/A                    | Landing Slope (%)     | N/A  | N/A  | DWS    | Length (in)           | N/A  |
| N/A                    | Landing X Slope (%)   | N/A  | N/A  | DWS    | Full Width?           | N/A  |
| N/A                    | Landing Curb? (Y/N)   | N/A  | N/A  | DWS    | Offset (in)           | N/A  |
| N/A                    | Shared Landing?       | N/A  |      |        |                       |      |
| N/A                    | Gutter Ponding?       | N/A  | N/A  | Gutte  | r Slope (%)           | N/A  |
| N/A                    | Gutter Lip Ht (in)    | N/A  | N/A  | Gutte  | r X Slope (%)         | N/A  |
| N/A                    | Painted X Walk1?      | No   | N/A  | Painte | ed X Walk2?           | No   |
|                        | X Walk 1 Direction    | To W |      | X Wal  | k 2 Direction         | To S |
| N/A                    | X Walk 1 Width (in)   | N/A  | N/A  | X Wal  | k 2 Width (in)        | N/A  |
|                        | X Walk 1 Slope (%)    | 7.1  |      | X Wal  | k 2 Slope (%)         | 2.3  |
|                        | X Walk 1 X Slope (%)  | 0.2  |      | X Wal  | k 2 X Slope (%)       | 3.1  |
| N/A                    | Ramp inside XWalk1?   | N/A  | N/A  | Ramp   | inside XWalk2?        | N/A  |
|                        | Road Slope (%)        | 1.5  | N/A  | Clear  | Space?                | N/A  |
|                        | Road X Slope (%)      | 5.5  | N/A  | Clear  | Space to XWalk (in)   | N/A  |
| N/A                    | Any Obstructions?     | N/A  | N/A  | Storm  | Grate/Utility Hazard? | N/A  |
|                        | Obstruction Type      |      |      | Storm  | Grate/Utility Type    |      |
|                        |                       | N/A  |      |        |                       | N/A  |
|                        |                       |      | Yes  | Surfac | ce Condition? (G/P)   | Good |