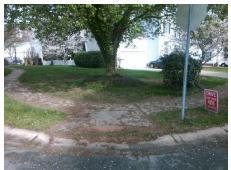

Surveyor Notes:

N/A

PROW/ADA:

R304.2.2, R304.5.3

Total Cost: \$ 3200.00

| Compliance Description |                       | Data | Comp | liance | Description           | Data |
|------------------------|-----------------------|------|------|--------|-----------------------|------|
| N/A                    | Ramp Length (in)      | 58.0 | No   | Ramp   | Slope (%)             | 8.5  |
| Yes                    | Ramp Width (in)       | 48.0 | No   | Ramp   | XSlope (%)            | 2.2  |
| N/A                    | Flare Type LT         | N/A  | N/A  | Flare  | Type RT               | N/A  |
| N/A                    | Flare Slope LT (%)    | N/A  | N/A  | Flare  | Slope RT (%)          | N/A  |
| N/A                    | Flare Traversable LT? | N/A  | N/A  | Flare  | Traversable RT?       | N/A  |
| N/A                    | Landing Length (in)   | N/A  | N/A  | DWS    | Provided?             | N/A  |
| N/A                    | Landing Width (in)    | N/A  | N/A  | DWS    | Contrast?             | N/A  |
| N/A                    | Landing Slope (%)     | N/A  | N/A  | DWS    | Length (in)           | N/A  |
| N/A                    | Landing X Slope (%)   | N/A  | N/A  | DWS    | Full Width?           | N/A  |
| N/A                    | Landing Curb? (Y/N)   | N/A  | N/A  | DWS    | Offset (in)           | N/A  |
| N/A                    | Shared Landing?       | N/A  |      |        |                       |      |
| N/A                    | Gutter Ponding?       | N/A  | N/A  | Gutte  | r Slope (%)           | N/A  |
| N/A                    | Gutter Lip Ht (in)    | N/A  | N/A  | Gutte  | r X Slope (%)         | N/A  |
| N/A                    | Painted X Walk1?      | No   | N/A  | Painte | ed X Walk2?           | No   |
|                        | X Walk 1 Direction    | To W |      | X Wal  | k 2 Direction         | To S |
| N/A                    | X Walk 1 Width (in)   | N/A  | N/A  | X Wal  | k 2 Width (in)        | N/A  |
|                        | X Walk 1 Slope (%)    | 7.1  |      | X Wal  | k 2 Slope (%)         | 2.3  |
|                        | X Walk 1 X Slope (%)  | 0.2  |      | X Wal  | k 2 X Slope (%)       | 3.1  |
| N/A                    | Ramp inside XWalk1?   | N/A  | N/A  | Ramp   | inside XWalk2?        | N/A  |
|                        | Road Slope (%)        | 1.5  | N/A  | Clear  | Space?                | N/A  |
|                        | Road X Slope (%)      | 5.5  | N/A  | Clear  | Space to XWalk (in)   | N/A  |
| N/A                    | Any Obstructions?     | N/A  | N/A  | Storm  | Grate/Utility Hazard? | N/A  |
|                        | Obstruction Type      |      |      | Storm  | Grate/Utility Type    |      |
|                        |                       | N/A  |      |        |                       | N/A  |
|                        |                       |      | Yes  | Surfac | ce Condition? (G/P)   | Good |