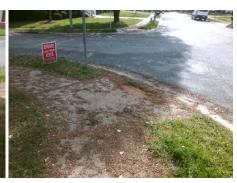

Surveyor Notes:

N/A

PROW/ADA:

R304.2.2, R304.5.3

Total Cost: \$ 3200.00

| Compliance Description |                       | Data | Comp | liance | Description           | Data |
|------------------------|-----------------------|------|------|--------|-----------------------|------|
| N/A                    | Ramp Length (in)      | 58.0 | No   | Ramp   | Slope (%)             | 8.5  |
| Yes                    | Ramp Width (in)       | 48.0 | No   | Ramp   | XSlope (%)            | 2.2  |
| N/A                    | Flare Type LT         | N/A  | N/A  | Flare  | Type RT               | N/A  |
| N/A                    | Flare Slope LT (%)    | N/A  | N/A  | Flare  | Slope RT (%)          | N/A  |
| N/A                    | Flare Traversable LT? | N/A  | N/A  | Flare  | Traversable RT?       | N/A  |
| N/A                    | Landing Length (in)   | N/A  | N/A  | DWS    | Provided?             | N/A  |
| N/A                    | Landing Width (in)    | N/A  | N/A  | DWS    | Contrast?             | N/A  |
| N/A                    | Landing Slope (%)     | N/A  | N/A  | DWS    | Length (in)           | N/A  |
| N/A                    | Landing X Slope (%)   | N/A  | N/A  | DWS    | Full Width?           | N/A  |
| N/A                    | Landing Curb? (Y/N)   | N/A  | N/A  | DWS    | Offset (in)           | N/A  |
| N/A                    | Shared Landing?       | N/A  |      |        |                       |      |
| N/A                    | Gutter Ponding?       | N/A  | N/A  | Gutte  | r Slope (%)           | N/A  |
| N/A                    | Gutter Lip Ht (in)    | N/A  | N/A  | Gutte  | r X Slope (%)         | N/A  |
| N/A                    | Painted X Walk1?      | No   | N/A  | Painte | ed X Walk2?           | No   |
|                        | X Walk 1 Direction    | To W |      | X Wal  | k 2 Direction         | To S |
| N/A                    | X Walk 1 Width (in)   | N/A  | N/A  | X Wal  | k 2 Width (in)        | N/A  |
|                        | X Walk 1 Slope (%)    | 7.1  |      | X Wal  | k 2 Slope (%)         | 2.3  |
|                        | X Walk 1 X Slope (%)  | 0.2  |      | X Wal  | k 2 X Slope (%)       | 3.1  |
| N/A                    | Ramp inside XWalk1?   | N/A  | N/A  | Ramp   | inside XWalk2?        | N/A  |
|                        | Road Slope (%)        | 1.5  | N/A  | Clear  | Space?                | N/A  |
|                        | Road X Slope (%)      | 5.5  | N/A  | Clear  | Space to XWalk (in)   | N/A  |
| N/A                    | Any Obstructions?     | N/A  | N/A  | Storm  | Grate/Utility Hazard? | N/A  |
|                        | Obstruction Type      |      |      | Storm  | Grate/Utility Type    |      |
|                        |                       | N/A  |      |        |                       | N/A  |
|                        |                       |      | Yes  | Surfac | ce Condition? (G/P)   | Good |