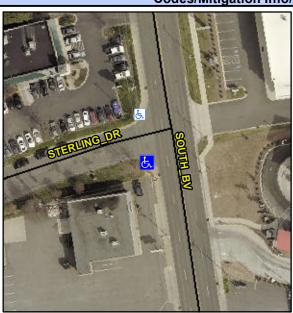

## Access Compliance Report Public Rights-of-Way (Curb Ramps)

Intersection ID: 17484 Main Street: SOUTH\_BV Cross Street: STERLING\_DR Location: SW

ADA ID: E1E702F7B5BA Ramp Type: PerpDiag Initial Pass/Fail: Fail Overall Compliance: No Severity Score: 21.25

## Field Measurements/Component Compliance

Street 1 Name
SOUTH BV
Stop Condition-Street 2
None
Street 2 Name
Step Condition-Street 1
StopSign

Possible Solutions:

Remove & Replace Curb Ramp With Two New Directional Ramps or Equivalent.