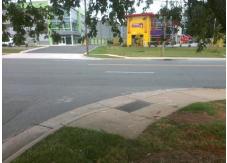

## Field Measurements/Component Compliance

Street 1 Name
SOUTH BV
Stop Condition-Street 2
None
Street 2 Name
Step Condition-Street 1
StopSign

Possible Solutions:

Remove & Replace Curb Ramp With Two New Directional Ramps or Equivalent.

Surveyor Notes:

N/A

PROW/ADA:

R304.5.1, R304.5.3

Total Cost: \$ 3200.00

| Field Measurements/Component Compliance |                       |      |      |                             |      |
|-----------------------------------------|-----------------------|------|------|-----------------------------|------|
| Compliance Description                  |                       | Data | Comp | liance Description          | Data |
| N/A                                     | Ramp Length (in)      | 61.0 | Yes  | Ramp Slope (%)              | 5.5  |
| No                                      | Ramp Width (in)       | 46.0 | No   | Ramp XSlope (%)             | 5.3  |
| N/A                                     | Flare Type LT         | N/A  | N/A  | Flare Type RT               | N/A  |
| N/A                                     | Flare Slope LT (%)    | N/A  | N/A  | Flare Slope RT (%)          | N/A  |
| N/A                                     | Flare Traversable LT? | N/A  | N/A  | Flare Traversable RT?       | N/A  |
| N/A                                     | Landing Length (in)   | N/A  | N/A  | DWS Provided?               | N/A  |
| N/A                                     | Landing Width (in)    | N/A  | N/A  | DWS Contrast?               | N/A  |
| N/A                                     | Landing Slope (%)     | N/A  | N/A  | DWS Length (in)             | N/A  |
| N/A                                     | Landing X Slope (%)   | N/A  | N/A  | DWS Full Width?             | N/A  |
| N/A                                     | Landing Curb? (Y/N)   | N/A  | N/A  | DWS Offset (in)             | N/A  |
| N/A                                     | Shared Landing?       | N/A  |      |                             |      |
| N/A                                     | Gutter Ponding?       | N/A  | N/A  | Gutter Slope (%)            | N/A  |
| N/A                                     | Gutter Lip Ht (in)    | N/A  | N/A  | Gutter X Slope (%)          | N/A  |
| N/A                                     | Painted X Walk1?      | No   | N/A  | Painted X Walk2?            | No   |
|                                         | X Walk 1 Direction    | То Е |      | X Walk 2 Direction          | To N |
| N/A                                     | X Walk 1 Width (in)   | N/A  | N/A  | X Walk 2 Width (in)         | N/A  |
|                                         | X Walk 1 Slope (%)    | 3.0  |      | X Walk 2 Slope (%)          | 0.2  |
|                                         | X Walk 1 X Slope (%)  | 2.9  |      | X Walk 2 X Slope (%)        | 4.1  |
| N/A                                     | Ramp inside XWalk1?   | N/A  | N/A  | Ramp inside XWalk2?         | N/A  |
|                                         | Road Slope (%)        | 4.9  | N/A  | Clear Space?                | N/A  |
|                                         | Road X Slope (%)      | 1.2  | N/A  | Clear Space to XWalk (in)   | N/A  |
| N/A                                     | Any Obstructions?     | N/A  | N/A  | Storm Grate/Utility Hazard? | N/A  |
|                                         | Obstruction Type      |      |      | Storm Grate/Utility Type    |      |
|                                         |                       | N/A  |      |                             | N/A  |
|                                         |                       |      | Yes  | Surface Condition? (G/P)    | Good |
|                                         | 530 150               | ·    | •    |                             |      |