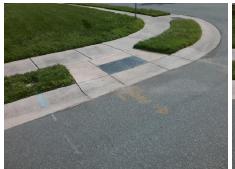

| Field Measurements/Component Compliance |                       |      |      |        |                         |      |  |  |  |
|-----------------------------------------|-----------------------|------|------|--------|-------------------------|------|--|--|--|
| Comp                                    | liance Description    | Data | Comp | liance | Description             | Data |  |  |  |
| N/A                                     | Ramp Length (in)      | 47.0 | Yes  | Ram    | Slope (%)               | 5.7  |  |  |  |
| No                                      | Ramp Width (in)       | 46.5 | Yes  | Ramp   | XSlope (%)              | 0.9  |  |  |  |
| N/A                                     | Flare Type LT         | N/A  | N/A  | Flare  | Type RT                 | N/A  |  |  |  |
| N/A                                     | Flare Slope LT (%)    | N/A  | N/A  | Flare  | Slope RT (%)            | N/A  |  |  |  |
| N/A                                     | Flare Traversable LT? | N/A  | N/A  | Flare  | Traversable RT?         | N/A  |  |  |  |
| N/A                                     | Landing Length (in)   | N/A  | N/A  | DWS    | Provided?               | N/A  |  |  |  |
| N/A                                     | Landing Width (in)    | N/A  | N/A  | DWS    | Contrast?               | N/A  |  |  |  |
| N/A                                     | Landing Slope (%)     | N/A  | N/A  | DWS    | Length (in)             | N/A  |  |  |  |
| N/A                                     | Landing X Slope (%)   | N/A  | N/A  | DWS    | Full Width?             | N/A  |  |  |  |
| N/A                                     | Landing Curb? (Y/N)   | N/A  | N/A  | DWS    | Offset (in)             | N/A  |  |  |  |
| N/A                                     | Shared Landing?       | N/A  |      |        |                         |      |  |  |  |
| N/A                                     | Gutter Ponding?       | N/A  | N/A  | Gutte  | er Slope (%)            | N/A  |  |  |  |
| N/A                                     | Gutter Lip Ht (in)    | N/A  | N/A  | Gutte  | er X Slope (%)          | N/A  |  |  |  |
| N/A                                     | Painted X Walk1?      | No   | N/A  | Paint  | ed X Walk2?             | N/A  |  |  |  |
|                                         | X Walk 1 Direction    | To S |      | X Wa   | lk 2 Direction          | N/A  |  |  |  |
| N/A                                     | X Walk 1 Width (in)   | N/A  | N/A  | X Wa   | lk 2 Width (in)         | N/A  |  |  |  |
|                                         | X Walk 1 Slope (%)    | 0.9  |      | X Wa   | lk 2 Slope (%)          | N/A  |  |  |  |
|                                         | X Walk 1 X Slope (%)  | 0.3  |      | X Wa   | lk 2 X Slope (%)        | N/A  |  |  |  |
| N/A                                     | Ramp inside XWalk1?   | N/A  | N/A  | Ram    | inside XWalk2?          | N/A  |  |  |  |
|                                         | Road Slope (%)        | N/A  | N/A  | Clear  | Space?                  | N/A  |  |  |  |
|                                         | Road X Slope (%)      | N/A  | N/A  | Clear  | Space to XWalk (in)     | N/A  |  |  |  |
| N/A                                     | Any Obstructions?     | N/A  | N/A  | Storn  | n Grate/Utility Hazard? | N/A  |  |  |  |
|                                         | Obstruction Type      |      |      | Storn  | n Grate/Utility Type    |      |  |  |  |
|                                         |                       | N/A  |      |        |                         | N/A  |  |  |  |
|                                         |                       |      | Yes  | Surfa  | ce Condition? (G/P)     | Good |  |  |  |