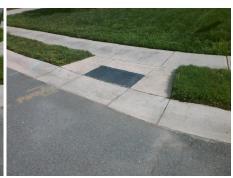

| Field Measurements/Component Compliance |                       |      |      |        |                         |      |  |  |  |
|-----------------------------------------|-----------------------|------|------|--------|-------------------------|------|--|--|--|
| Comp                                    | liance Description    | Data | Comp | liance | Description             | Data |  |  |  |
| N/A                                     | Ramp Length (in)      | 47.0 | Yes  | Ram    | Slope (%)               | 5.7  |  |  |  |
| No                                      | Ramp Width (in)       | 46.5 | Yes  | Ramp   | XSlope (%)              | 0.9  |  |  |  |
| N/A                                     | Flare Type LT         | N/A  | N/A  | Flare  | Type RT                 | N/A  |  |  |  |
| N/A                                     | Flare Slope LT (%)    | N/A  | N/A  | Flare  | Slope RT (%)            | N/A  |  |  |  |
| N/A                                     | Flare Traversable LT? | N/A  | N/A  | Flare  | Traversable RT?         | N/A  |  |  |  |
| N/A                                     | Landing Length (in)   | N/A  | N/A  | DWS    | Provided?               | N/A  |  |  |  |
| N/A                                     | Landing Width (in)    | N/A  | N/A  | DWS    | Contrast?               | N/A  |  |  |  |
| N/A                                     | Landing Slope (%)     | N/A  | N/A  | DWS    | Length (in)             | N/A  |  |  |  |
| N/A                                     | Landing X Slope (%)   | N/A  | N/A  | DWS    | Full Width?             | N/A  |  |  |  |
| N/A                                     | Landing Curb? (Y/N)   | N/A  | N/A  | DWS    | Offset (in)             | N/A  |  |  |  |
| N/A                                     | Shared Landing?       | N/A  |      |        |                         |      |  |  |  |
| N/A                                     | Gutter Ponding?       | N/A  | N/A  | Gutte  | er Slope (%)            | N/A  |  |  |  |
| N/A                                     | Gutter Lip Ht (in)    | N/A  | N/A  | Gutte  | er X Slope (%)          | N/A  |  |  |  |
| N/A                                     | Painted X Walk1?      | No   | N/A  | Paint  | ed X Walk2?             | N/A  |  |  |  |
|                                         | X Walk 1 Direction    | To S |      | X Wa   | lk 2 Direction          | N/A  |  |  |  |
| N/A                                     | X Walk 1 Width (in)   | N/A  | N/A  | X Wa   | lk 2 Width (in)         | N/A  |  |  |  |
|                                         | X Walk 1 Slope (%)    | 0.9  |      | X Wa   | lk 2 Slope (%)          | N/A  |  |  |  |
|                                         | X Walk 1 X Slope (%)  | 0.3  |      | X Wa   | lk 2 X Slope (%)        | N/A  |  |  |  |
| N/A                                     | Ramp inside XWalk1?   | N/A  | N/A  | Ram    | inside XWalk2?          | N/A  |  |  |  |
|                                         | Road Slope (%)        | N/A  | N/A  | Clear  | Space?                  | N/A  |  |  |  |
|                                         | Road X Slope (%)      | N/A  | N/A  | Clear  | Space to XWalk (in)     | N/A  |  |  |  |
| N/A                                     | Any Obstructions?     | N/A  | N/A  | Storn  | n Grate/Utility Hazard? | N/A  |  |  |  |
|                                         | Obstruction Type      |      |      | Storn  | n Grate/Utility Type    |      |  |  |  |
|                                         |                       | N/A  |      |        |                         | N/A  |  |  |  |
|                                         |                       |      | Yes  | Surfa  | ce Condition? (G/P)     | Good |  |  |  |