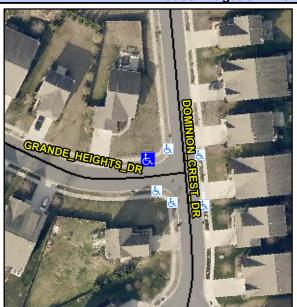

## **Access Compliance Report Public Rights-of-Way** (Curb Ramps)

Intersection ID: 48634 Main Street: GRANDE\_HEIGHTS\_DR Cross Street: DOMINION\_CREST\_DR Location: NW **ADA ID: E1E8D79CC746** Ramp Type: Perp Initial Pass/Fail: Fail **Overall Compliance: No Severity Score:** 8.75