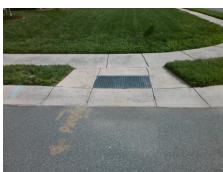

| Field Measurements/Component Compliance |                       |      |      |        |                         |      |  |  |  |
|-----------------------------------------|-----------------------|------|------|--------|-------------------------|------|--|--|--|
| Comp                                    | liance Description    | Data | Comp | liance | Description             | Data |  |  |  |
| N/A                                     | Ramp Length (in)      | 47.0 | Yes  | Ram    | Slope (%)               | 5.7  |  |  |  |
| No                                      | Ramp Width (in)       | 46.5 | Yes  | Ramp   | XSlope (%)              | 0.9  |  |  |  |
| N/A                                     | Flare Type LT         | N/A  | N/A  | Flare  | Type RT                 | N/A  |  |  |  |
| N/A                                     | Flare Slope LT (%)    | N/A  | N/A  | Flare  | Slope RT (%)            | N/A  |  |  |  |
| N/A                                     | Flare Traversable LT? | N/A  | N/A  | Flare  | Traversable RT?         | N/A  |  |  |  |
| N/A                                     | Landing Length (in)   | N/A  | N/A  | DWS    | Provided?               | N/A  |  |  |  |
| N/A                                     | Landing Width (in)    | N/A  | N/A  | DWS    | Contrast?               | N/A  |  |  |  |
| N/A                                     | Landing Slope (%)     | N/A  | N/A  | DWS    | Length (in)             | N/A  |  |  |  |
| N/A                                     | Landing X Slope (%)   | N/A  | N/A  | DWS    | Full Width?             | N/A  |  |  |  |
| N/A                                     | Landing Curb? (Y/N)   | N/A  | N/A  | DWS    | Offset (in)             | N/A  |  |  |  |
| N/A                                     | Shared Landing?       | N/A  |      |        |                         |      |  |  |  |
| N/A                                     | Gutter Ponding?       | N/A  | N/A  | Gutte  | er Slope (%)            | N/A  |  |  |  |
| N/A                                     | Gutter Lip Ht (in)    | N/A  | N/A  | Gutte  | er X Slope (%)          | N/A  |  |  |  |
| N/A                                     | Painted X Walk1?      | No   | N/A  | Paint  | ed X Walk2?             | N/A  |  |  |  |
|                                         | X Walk 1 Direction    | To S |      | X Wa   | lk 2 Direction          | N/A  |  |  |  |
| N/A                                     | X Walk 1 Width (in)   | N/A  | N/A  | X Wa   | lk 2 Width (in)         | N/A  |  |  |  |
|                                         | X Walk 1 Slope (%)    | 0.9  |      | X Wa   | lk 2 Slope (%)          | N/A  |  |  |  |
|                                         | X Walk 1 X Slope (%)  | 0.3  |      | X Wa   | lk 2 X Slope (%)        | N/A  |  |  |  |
| N/A                                     | Ramp inside XWalk1?   | N/A  | N/A  | Ram    | inside XWalk2?          | N/A  |  |  |  |
|                                         | Road Slope (%)        | N/A  | N/A  | Clear  | Space?                  | N/A  |  |  |  |
|                                         | Road X Slope (%)      | N/A  | N/A  | Clear  | Space to XWalk (in)     | N/A  |  |  |  |
| N/A                                     | Any Obstructions?     | N/A  | N/A  | Storn  | n Grate/Utility Hazard? | N/A  |  |  |  |
|                                         | Obstruction Type      |      |      | Storn  | n Grate/Utility Type    |      |  |  |  |
|                                         |                       | N/A  |      |        |                         | N/A  |  |  |  |
|                                         |                       |      | Yes  | Surfa  | ce Condition? (G/P)     | Good |  |  |  |