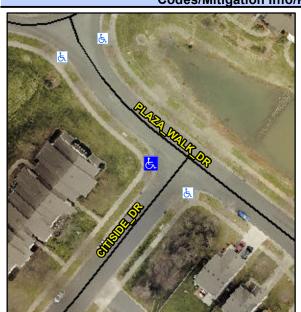

## Access Compliance Report Public Rights-of-Way (Curb Ramps)

Intersection ID: 31645 Main Street: PLAZA\_WALK\_DR Cross Street: CITISIDE\_DR Location: W

ADA ID: E1EA4B362DB1 Ramp Type: PerpDiag Initial Pass/Fail: Fail Overall Compliance: No Severity Score: 18.75