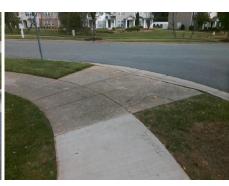

## Field Measurements/Component Compliance

Street 1 Name
Stop Condition-Street 2
Street 2 Name
Stop Condition-Street 1

CITISIDE DR StopSign PLAZA WALK DR None Possible Solutions:

Remove & Replace Curb Ramp With Two New Directional Ramps or Equivalent.

Surveyor Notes:

N/A

PROW/ADA:

Not Found, R304.5.1, R304.5.3

Total Cost: \$ 3200.00

Compliance Description Data Compliance Description Data Yes N/A Ramp Length (in) 94.5 Ramp Slope (%) 5.6 No Ramp XSlope (%) No Ramp Width (in) 34.5 3.4 N/A N/A Flare Type LT N/A Flare Type RT N/A N/A N/A N/A Flare Slope RT (%) N/A Flare Slope LT (%) N/A Flare Traversable LT? N/A N/A Flare Traversable RT? N/A N/A N/A N/A DWS Provided? N/A Landing Length (in) N/A Landing Width (in) N/A N/A **DWS Contrast?** N/A N/A N/A Landing Slope (%) N/A DWS Length (in) N/A N/A Landing X Slope (%) N/A N/A DWS Full Width? N/A N/A Landing Curb? (Y/N) N/A N/A DWS Offset (in) N/A N/A N/A Shared Landing? N/A **Gutter Ponding?** N/A N/A Gutter Slope (%) N/A N/A Gutter Lip Ht (in) N/A N/A Gutter X Slope (%) N/A N/A Painted X Walk1? No N/A Painted X Walk2? No X Walk 1 Direction To SE X Walk 2 Direction To NE N/A N/A X Walk 1 Width (in) X Walk 2 Width (in) N/A X Walk 1 Slope (%) 3.8 X Walk 2 Slope (%) 0.7 X Walk 1 X Slope (%) 0.4 X Walk 2 X Slope (%) 2.2 N/A N/A N/A Ramp inside XWalk2? N/A Ramp inside XWalk1? Road Slope (%) 2.2 N/A Clear Space? N/A N/A Road X Slope (%) 0.3 Clear Space to XWalk (in) N/A