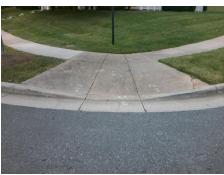

## Field Measurements/Component Compliance

Street 1 Name
Stop Condition-Street 2
Street 2 Name
Stop Condition-Street 1

CITISIDE DR StopSign PLAZA WALK DR None Possible Solutions:

Remove & Replace Curb Ramp With Two New Directional Ramps or Equivalent.

Surveyor Notes:

N/A

PROW/ADA:

Not Found, R304.5.1, R304.5.3

Total Cost: \$ 3200.00

Compliance Description Data Compliance Description Data Yes N/A Ramp Length (in) 94.5 Ramp Slope (%) 5.6 No Ramp XSlope (%) No Ramp Width (in) 34.5 3.4 N/A N/A Flare Type LT N/A Flare Type RT N/A N/A N/A N/A Flare Slope RT (%) N/A Flare Slope LT (%) N/A Flare Traversable LT? N/A N/A Flare Traversable RT? N/A N/A N/A N/A DWS Provided? N/A Landing Length (in) N/A Landing Width (in) N/A N/A **DWS Contrast?** N/A N/A N/A Landing Slope (%) N/A DWS Length (in) N/A N/A Landing X Slope (%) N/A N/A DWS Full Width? N/A N/A Landing Curb? (Y/N) N/A N/A DWS Offset (in) N/A N/A N/A Shared Landing? N/A **Gutter Ponding?** N/A N/A Gutter Slope (%) N/A N/A Gutter Lip Ht (in) N/A N/A Gutter X Slope (%) N/A N/A Painted X Walk1? No N/A Painted X Walk2? No X Walk 1 Direction To SE X Walk 2 Direction To NE N/A N/A X Walk 1 Width (in) X Walk 2 Width (in) N/A X Walk 1 Slope (%) 3.8 X Walk 2 Slope (%) 0.7 X Walk 1 X Slope (%) 0.4 X Walk 2 X Slope (%) 2.2 N/A N/A N/A Ramp inside XWalk2? N/A Ramp inside XWalk1? Road Slope (%) 2.2 N/A Clear Space? N/A N/A Road X Slope (%) 0.3 Clear Space to XWalk (in) N/A