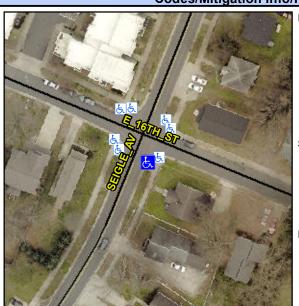

## Access Compliance Report Public Rights-of-Way (Curb Ramps)

Intersection ID: 11958 Main Street: E\_16TH\_ST Cross Street: SEIGLE\_AV Location: S

ADA ID: E1EDE08C0069 Ramp Type: Perp Initial Pass/Fail: Fail Overall Compliance: No Severity Score: 8.75

## Field Measurements/Component Compliance

Street 1 Name
SEIGLE AV
Stop Condition-Street 2
None
Street 2 Name
N/A
Stop Condition-Street 1
N/A

Possible Solutions:

Remove & Replace Entire Ramp.

Surveyor Notes: