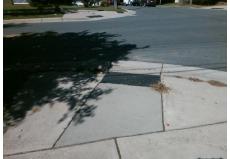

## Field Measurements/Component Compliance

Street 1 Name
SEIGLE AV
Stop Condition-Street 2
None
Street 2 Name
N/A
Stop Condition-Street 1
N/A

Possible Solutions:

Remove & Replace Entire Ramp.

Surveyor Notes:

N/A

PROW/ADA:

Not Found, R304.5.1

Total Cost: \$ 1850.00

| Field Measurements/Component Compliance |                       |       |      |        |                       |      |
|-----------------------------------------|-----------------------|-------|------|--------|-----------------------|------|
| Comp                                    | liance Description    | Data  | Comp | liance | Description           | Data |
| N/A                                     | Ramp Length (in)      | 74.0  | Yes  | Ramp   | Slope (%)             | 6.3  |
| No                                      | Ramp Width (in)       | 47.5  | Yes  | Ramp   | XSlope (%)            | 0.9  |
| N/A                                     | Flare Type LT         | N/A   | N/A  | Flare  | Type RT               | N/A  |
| N/A                                     | Flare Slope LT (%)    | N/A   | N/A  | Flare  | Slope RT (%)          | N/A  |
| N/A                                     | Flare Traversable LT? | N/A   | N/A  | Flare  | Traversable RT?       | N/A  |
| N/A                                     | Landing Length (in)   | N/A   | N/A  | DWS    | Provided?             | N/A  |
| N/A                                     | Landing Width (in)    | N/A   | N/A  | DWS    | Contrast?             | N/A  |
| N/A                                     | Landing Slope (%)     | N/A   | N/A  | DWS    | Length (in)           | N/A  |
| N/A                                     | Landing X Slope (%)   | N/A   | N/A  | DWS    | Full Width?           | N/A  |
| N/A                                     | Landing Curb? (Y/N)   | N/A   | N/A  | DWS    | Offset (in)           | N/A  |
| N/A                                     | Shared Landing?       | N/A   |      |        |                       |      |
| N/A                                     | Gutter Ponding?       | N/A   | N/A  | Gutte  | r Slope (%)           | N/A  |
| N/A                                     | Gutter Lip Ht (in)    | 0.5   | N/A  | Gutte  | r X Slope (%)         | N/A  |
| N/A                                     | Painted X Walk1?      | No    | N/A  | Painte | ed X Walk2?           | N/A  |
|                                         | X Walk 1 Direction    | To NW |      | X Wa   | lk 2 Direction        | N/A  |
| N/A                                     | X Walk 1 Width (in)   | N/A   | N/A  | X Wa   | lk 2 Width (in)       | N/A  |
|                                         | X Walk 1 Slope (%)    | 0.6   |      | X Wa   | lk 2 Slope (%)        | N/A  |
|                                         | X Walk 1 X Slope (%)  | 1.2   |      | X Wa   | lk 2 X Slope (%)      | N/A  |
| N/A                                     | Ramp inside XWalk1?   | N/A   | N/A  | Ramp   | inside XWalk2?        | N/A  |
|                                         | Road Slope (%)        | N/A   | N/A  | Clear  | Space?                | N/A  |
|                                         | Road X Slope (%)      | N/A   | N/A  | Clear  | Space to XWalk (in)   | N/A  |
| N/A                                     | Any Obstructions?     | N/A   | N/A  | Storm  | Grate/Utility Hazard? | N/A  |
|                                         | Obstruction Type      |       |      | Storm  | Grate/Utility Type    |      |
|                                         |                       | N/A   |      |        |                       | N/A  |
|                                         |                       |       | Yes  | Surfa  | ce Condition? (G/P)   | Good |
|                                         |                       |       |      |        |                       |      |