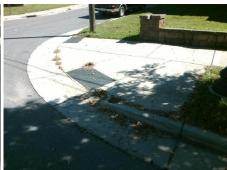

## Field Measurements/Component Compliance

Street 1 Name
SEIGLE AV
Stop Condition-Street 2
None
Street 2 Name
N/A
Stop Condition-Street 1
N/A

Possible Solutions:

Remove & Replace Entire Ramp.

Surveyor Notes:

N/A

PROW/ADA:

Not Found, R304.5.1

Total Cost: \$ 1850.00

| Field Measurements/Component Compliance |                       |       |      |        |                       |      |
|-----------------------------------------|-----------------------|-------|------|--------|-----------------------|------|
| Comp                                    | liance Description    | Data  | Comp | liance | Description           | Data |
| N/A                                     | Ramp Length (in)      | 74.0  | Yes  | Ramp   | Slope (%)             | 6.3  |
| No                                      | Ramp Width (in)       | 47.5  | Yes  | Ramp   | XSlope (%)            | 0.9  |
| N/A                                     | Flare Type LT         | N/A   | N/A  | Flare  | Type RT               | N/A  |
| N/A                                     | Flare Slope LT (%)    | N/A   | N/A  | Flare  | Slope RT (%)          | N/A  |
| N/A                                     | Flare Traversable LT? | N/A   | N/A  | Flare  | Traversable RT?       | N/A  |
| N/A                                     | Landing Length (in)   | N/A   | N/A  | DWS    | Provided?             | N/A  |
| N/A                                     | Landing Width (in)    | N/A   | N/A  | DWS    | Contrast?             | N/A  |
| N/A                                     | Landing Slope (%)     | N/A   | N/A  | DWS    | Length (in)           | N/A  |
| N/A                                     | Landing X Slope (%)   | N/A   | N/A  | DWS    | Full Width?           | N/A  |
| N/A                                     | Landing Curb? (Y/N)   | N/A   | N/A  | DWS    | Offset (in)           | N/A  |
| N/A                                     | Shared Landing?       | N/A   |      |        |                       |      |
| N/A                                     | Gutter Ponding?       | N/A   | N/A  | Gutte  | r Slope (%)           | N/A  |
| N/A                                     | Gutter Lip Ht (in)    | 0.5   | N/A  | Gutte  | r X Slope (%)         | N/A  |
| N/A                                     | Painted X Walk1?      | No    | N/A  | Painte | ed X Walk2?           | N/A  |
|                                         | X Walk 1 Direction    | To NW |      | X Wa   | lk 2 Direction        | N/A  |
| N/A                                     | X Walk 1 Width (in)   | N/A   | N/A  | X Wa   | lk 2 Width (in)       | N/A  |
|                                         | X Walk 1 Slope (%)    | 0.6   |      | X Wa   | lk 2 Slope (%)        | N/A  |
|                                         | X Walk 1 X Slope (%)  | 1.2   |      | X Wa   | lk 2 X Slope (%)      | N/A  |
| N/A                                     | Ramp inside XWalk1?   | N/A   | N/A  | Ramp   | inside XWalk2?        | N/A  |
|                                         | Road Slope (%)        | N/A   | N/A  | Clear  | Space?                | N/A  |
|                                         | Road X Slope (%)      | N/A   | N/A  | Clear  | Space to XWalk (in)   | N/A  |
| N/A                                     | Any Obstructions?     | N/A   | N/A  | Storm  | Grate/Utility Hazard? | N/A  |
|                                         | Obstruction Type      |       |      | Storm  | Grate/Utility Type    |      |
|                                         |                       | N/A   |      |        |                       | N/A  |
|                                         |                       |       | Yes  | Surfa  | ce Condition? (G/P)   | Good |
|                                         |                       |       |      |        |                       |      |