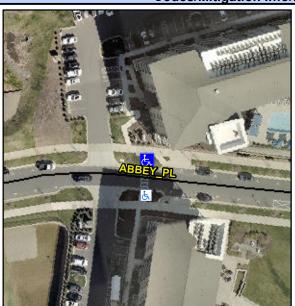

## Access Compliance Report Public Rights-of-Way (Curb Ramps)

Data

Intersection ID: 10019281 Main Street: ABBEY\_PL Cross Street: N/A Location: N

ADA ID: E1F575265259 Ramp Type: Perp Initial Pass/Fail: Fail Overall Compliance: No Severity Score: 13.75

## Field Measurements/Component Compliance

Compliance Description

Data

Street 1 Name

Stop Condition-Street 2

Street 2 Name

N/A

Stop Condition-Street 1