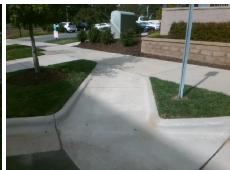

## Field Measurements/Component Compliance

Compliance Description

Data

Street 1 Name

Stop Condition-Street 2

Street 2 Name

N/A

Stop Condition-Street 1

N/A

| <u>,,</u> | i ossible solution            |        |       | i leia ivie     |
|-----------|-------------------------------|--------|-------|-----------------|
| Į,        | Possible Solutions:           | Compli | ance  | Description     |
| The same  | Remove & Replace Entire Ramp. | N/A    | Ramp  | Length (in)     |
| i.        | ·                             | Yes    | Ramp  | Width (in)      |
| 7         |                               | N/A    | Flare | Type LT         |
|           |                               | N/A    | Flare | Slope LT (%)    |
| 70        |                               | N/A    | Flare | Traversable L1  |
|           |                               | N/A    | Landi | ng Length (in)  |
| 1         | Surveyor Notes:               | N/A    | Landi | ng Width (in)   |
| -         | N/A                           | N/A    | Landi | ng Slope (%)    |
| ě         |                               | N/A    | Landi | ng X Slope (%   |
|           |                               | N/A    | Landi | ng Curb? (Y/N   |
| 26.7      |                               | N/A    | Share | ed Landing?     |
|           | PROW/ADA:                     | N/A    | Gutte | er Ponding?     |
| 1         | Not Found, R304.2.2, R304.5.3 | N/A    | Gutte | r Lip Ht (in)   |
|           |                               | N/A    | Paint | ed X Walk1?     |
| 8         |                               |        | X Wa  | lk 1 Direction  |
|           |                               | N/A    | X Wa  | lk 1 Width (in) |
|           |                               |        | X Wa  | lk 1 Slope (%)  |
|           |                               |        | X Wa  | lk 1 X Slope (% |
|           |                               | N/A    | Ramp  | inside XWalk    |
|           |                               |        | Road  | Slope (%)       |
|           |                               |        | Road  | X Slope (%)     |