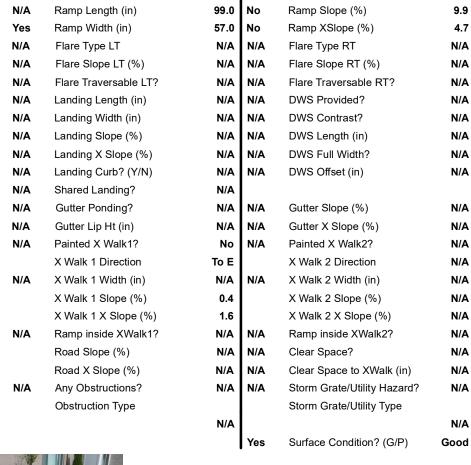

## Field Measurements/Component Compliance

Compliance Description

Data

Street 1 Name

Stop Condition-Street 2

Street 2 Name

N/A

Stop Condition-Street 1

N/A

| <u>,,</u> | i ossible solution            |        |       | i leia ivie     |
|-----------|-------------------------------|--------|-------|-----------------|
| Į,        | Possible Solutions:           | Compli | ance  | Description     |
| The same  | Remove & Replace Entire Ramp. | N/A    | Ramp  | Length (in)     |
| i.        | ·                             | Yes    | Ramp  | Width (in)      |
| 7         |                               | N/A    | Flare | Type LT         |
|           |                               | N/A    | Flare | Slope LT (%)    |
| 70        |                               | N/A    | Flare | Traversable L1  |
|           |                               | N/A    | Landi | ng Length (in)  |
| 1         | Surveyor Notes:               | N/A    | Landi | ng Width (in)   |
| -         | N/A                           | N/A    | Landi | ng Slope (%)    |
| ě         |                               | N/A    | Landi | ng X Slope (%   |
|           |                               | N/A    | Landi | ng Curb? (Y/N   |
| 26.7      |                               | N/A    | Share | ed Landing?     |
|           | PROW/ADA:                     | N/A    | Gutte | er Ponding?     |
| 1         | Not Found, R304.2.2, R304.5.3 | N/A    | Gutte | r Lip Ht (in)   |
|           |                               | N/A    | Paint | ed X Walk1?     |
| 8         |                               |        | X Wa  | lk 1 Direction  |
|           |                               | N/A    | X Wa  | lk 1 Width (in) |
|           |                               |        | X Wa  | lk 1 Slope (%)  |
|           |                               |        | X Wa  | lk 1 X Slope (% |
|           |                               | N/A    | Ramp  | inside XWalk    |
|           |                               |        | Road  | Slope (%)       |
|           |                               |        | Road  | X Slope (%)     |