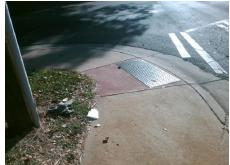

## **Access Compliance Report Public Rights-of-Way** (Curb Ramps)

Intersection ID: 44421 Main Street: CENTRAL\_AV Cross Street: ALBEMARLE\_RD Location: NW

**Overall Compliance: No ADA ID: E1F6D2A3B426** Ramp Type: Perp Initial Pass/Fail: Fail Severity Score: 33.75

Total Cost: 1850.00

| Field Measurements/Component Compliance |                       |       |      |                             |      |  |  |
|-----------------------------------------|-----------------------|-------|------|-----------------------------|------|--|--|
| Compliance Description                  |                       | Data  | Comp | liance Description          | Data |  |  |
| N/A                                     | Ramp Length (in)      | 60.5  | Yes  | Ramp Slope (%)              | 5.1  |  |  |
| No                                      | Ramp Width (in)       | 42.5  | No   | Ramp XSlope (%)             | 9.5  |  |  |
| N/A                                     | Flare Type LT         | N/A   | N/A  | Flare Type RT               | N/A  |  |  |
| N/A                                     | Flare Slope LT (%)    | N/A   | N/A  | Flare Slope RT (%)          | N/A  |  |  |
| N/A                                     | Flare Traversable LT? | N/A   | N/A  | Flare Traversable RT?       | N/A  |  |  |
| N/A                                     | Landing Length (in)   | N/A   | N/A  | DWS Provided?               | N/A  |  |  |
| N/A                                     | Landing Width (in)    | N/A   | N/A  | DWS Contrast?               | N/A  |  |  |
| N/A                                     | Landing Slope (%)     | N/A   | N/A  | DWS Length (in)             | N/A  |  |  |
| N/A                                     | Landing X Slope (%)   | N/A   | N/A  | DWS Full Width?             | N/A  |  |  |
| N/A                                     | Landing Curb? (Y/N)   | N/A   | N/A  | DWS Offset (in)             | N/A  |  |  |
| N/A                                     | Shared Landing?       | N/A   |      |                             |      |  |  |
| N/A                                     | Gutter Ponding?       | N/A   | N/A  | Gutter Slope (%)            | N/A  |  |  |
| N/A                                     | Gutter Lip Ht (in)    | N/A   | N/A  | Gutter X Slope (%)          | N/A  |  |  |
| N/A                                     | Painted X Walk1?      | Yes   | N/A  | Painted X Walk2?            | N/A  |  |  |
|                                         | X Walk 1 Direction    | To SE |      | X Walk 2 Direction          | N/A  |  |  |
| N/A                                     | X Walk 1 Width (in)   | 110.0 | N/A  | X Walk 2 Width (in)         | N/A  |  |  |
|                                         | X Walk 1 Slope (%)    | 1.9   |      | X Walk 2 Slope (%)          | N/A  |  |  |
|                                         | X Walk 1 X Slope (%)  | 4.9   |      | X Walk 2 X Slope (%)        | N/A  |  |  |
| N/A                                     | Ramp inside XWalk1?   | Yes   | N/A  | Ramp inside XWalk2?         | N/A  |  |  |
|                                         | Road Slope (%)        | N/A   | N/A  | Clear Space?                | N/A  |  |  |
|                                         | Road X Slope (%)      | N/A   | N/A  | Clear Space to XWalk (in)   | N/A  |  |  |
| N/A                                     | Any Obstructions?     | N/A   | N/A  | Storm Grate/Utility Hazard? | N/A  |  |  |
|                                         | Obstruction Type      |       |      | Storm Grate/Utility Type    |      |  |  |
|                                         |                       | N/A   |      |                             | N/A  |  |  |
|                                         |                       |       | Yes  | Surface Condition? (G/P)    | Good |  |  |
|                                         | 200                   |       |      |                             |      |  |  |