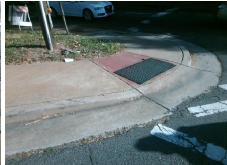

## **Access Compliance Report Public Rights-of-Way** (Curb Ramps)

Intersection ID: 44421 Main Street: CENTRAL\_AV Cross Street: ALBEMARLE\_RD Location: NW

**Overall Compliance: No ADA ID: E1F6D2A3B426** Ramp Type: Perp Initial Pass/Fail: Fail Severity Score: 33.75

Total Cost: 1850.00

| Field Measurements/Component Compliance |                       |       |      |                             |      |  |  |
|-----------------------------------------|-----------------------|-------|------|-----------------------------|------|--|--|
| Compliance Description                  |                       | Data  | Comp | liance Description          | Data |  |  |
| N/A                                     | Ramp Length (in)      | 60.5  | Yes  | Ramp Slope (%)              | 5.1  |  |  |
| No                                      | Ramp Width (in)       | 42.5  | No   | Ramp XSlope (%)             | 9.5  |  |  |
| N/A                                     | Flare Type LT         | N/A   | N/A  | Flare Type RT               | N/A  |  |  |
| N/A                                     | Flare Slope LT (%)    | N/A   | N/A  | Flare Slope RT (%)          | N/A  |  |  |
| N/A                                     | Flare Traversable LT? | N/A   | N/A  | Flare Traversable RT?       | N/A  |  |  |
| N/A                                     | Landing Length (in)   | N/A   | N/A  | DWS Provided?               | N/A  |  |  |
| N/A                                     | Landing Width (in)    | N/A   | N/A  | DWS Contrast?               | N/A  |  |  |
| N/A                                     | Landing Slope (%)     | N/A   | N/A  | DWS Length (in)             | N/A  |  |  |
| N/A                                     | Landing X Slope (%)   | N/A   | N/A  | DWS Full Width?             | N/A  |  |  |
| N/A                                     | Landing Curb? (Y/N)   | N/A   | N/A  | DWS Offset (in)             | N/A  |  |  |
| N/A                                     | Shared Landing?       | N/A   |      |                             |      |  |  |
| N/A                                     | Gutter Ponding?       | N/A   | N/A  | Gutter Slope (%)            | N/A  |  |  |
| N/A                                     | Gutter Lip Ht (in)    | N/A   | N/A  | Gutter X Slope (%)          | N/A  |  |  |
| N/A                                     | Painted X Walk1?      | Yes   | N/A  | Painted X Walk2?            | N/A  |  |  |
|                                         | X Walk 1 Direction    | To SE |      | X Walk 2 Direction          | N/A  |  |  |
| N/A                                     | X Walk 1 Width (in)   | 110.0 | N/A  | X Walk 2 Width (in)         | N/A  |  |  |
|                                         | X Walk 1 Slope (%)    | 1.9   |      | X Walk 2 Slope (%)          | N/A  |  |  |
|                                         | X Walk 1 X Slope (%)  | 4.9   |      | X Walk 2 X Slope (%)        | N/A  |  |  |
| N/A                                     | Ramp inside XWalk1?   | Yes   | N/A  | Ramp inside XWalk2?         | N/A  |  |  |
|                                         | Road Slope (%)        | N/A   | N/A  | Clear Space?                | N/A  |  |  |
|                                         | Road X Slope (%)      | N/A   | N/A  | Clear Space to XWalk (in)   | N/A  |  |  |
| N/A                                     | Any Obstructions?     | N/A   | N/A  | Storm Grate/Utility Hazard? | N/A  |  |  |
|                                         | Obstruction Type      |       |      | Storm Grate/Utility Type    |      |  |  |
|                                         |                       | N/A   |      |                             | N/A  |  |  |
|                                         |                       |       | Yes  | Surface Condition? (G/P)    | Good |  |  |
|                                         | 200                   |       |      |                             |      |  |  |