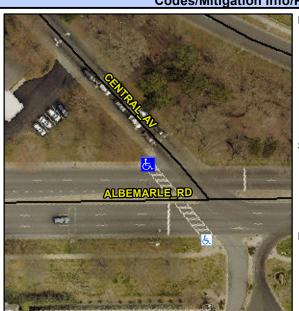

## **Access Compliance Report Public Rights-of-Way** (Curb Ramps)

Intersection ID: 44421 Main Street: CENTRAL\_AV Cross Street: ALBEMARLE\_RD Location: NW

**Overall Compliance: No ADA ID: E1F6D2A3B426** Ramp Type: Perp Initial Pass/Fail: Fail Severity Score: 33.75

## **Codes/Mitigation Info/Possible Solution**

ALBEMARLE RD Street 1 Name Signal Stop Condition-Street 2 Street 2 Name N/A Stop Condition-Street 1 N/A

| Possible Solutions:           | <u>c</u> |
|-------------------------------|----------|
| Remove & Replace Entire Ramp. | N        |
|                               | N        |
|                               | N        |
|                               | N        |
|                               | N        |
|                               | N        |
| Surveyor Notes:               | N        |
| N/A                           | N        |
|                               | N        |
|                               | N        |
|                               | N        |
| PROW/ADA:                     | N        |
| Not Found, R304.5.1, R304.5.3 | N        |
|                               | N        |
|                               | N        |
|                               | N        |