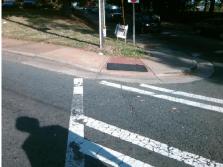

## **Access Compliance Report Public Rights-of-Way** (Curb Ramps)

Intersection ID: 44421 Main Street: CENTRAL\_AV Cross Street: ALBEMARLE\_RD Location: NW

**Overall Compliance: No ADA ID: E1F6D2A3B426** Ramp Type: Perp Initial Pass/Fail: Fail Severity Score: 33.75

Total Cost: 1850.00

| Field Measurements/Component Compliance |                       |       |      |                             |      |  |  |
|-----------------------------------------|-----------------------|-------|------|-----------------------------|------|--|--|
| Compliance Description                  |                       | Data  | Comp | liance Description          | Data |  |  |
| N/A                                     | Ramp Length (in)      | 60.5  | Yes  | Ramp Slope (%)              | 5.1  |  |  |
| No                                      | Ramp Width (in)       | 42.5  | No   | Ramp XSlope (%)             | 9.5  |  |  |
| N/A                                     | Flare Type LT         | N/A   | N/A  | Flare Type RT               | N/A  |  |  |
| N/A                                     | Flare Slope LT (%)    | N/A   | N/A  | Flare Slope RT (%)          | N/A  |  |  |
| N/A                                     | Flare Traversable LT? | N/A   | N/A  | Flare Traversable RT?       | N/A  |  |  |
| N/A                                     | Landing Length (in)   | N/A   | N/A  | DWS Provided?               | N/A  |  |  |
| N/A                                     | Landing Width (in)    | N/A   | N/A  | DWS Contrast?               | N/A  |  |  |
| N/A                                     | Landing Slope (%)     | N/A   | N/A  | DWS Length (in)             | N/A  |  |  |
| N/A                                     | Landing X Slope (%)   | N/A   | N/A  | DWS Full Width?             | N/A  |  |  |
| N/A                                     | Landing Curb? (Y/N)   | N/A   | N/A  | DWS Offset (in)             | N/A  |  |  |
| N/A                                     | Shared Landing?       | N/A   |      |                             |      |  |  |
| N/A                                     | Gutter Ponding?       | N/A   | N/A  | Gutter Slope (%)            | N/A  |  |  |
| N/A                                     | Gutter Lip Ht (in)    | N/A   | N/A  | Gutter X Slope (%)          | N/A  |  |  |
| N/A                                     | Painted X Walk1?      | Yes   | N/A  | Painted X Walk2?            | N/A  |  |  |
|                                         | X Walk 1 Direction    | To SE |      | X Walk 2 Direction          | N/A  |  |  |
| N/A                                     | X Walk 1 Width (in)   | 110.0 | N/A  | X Walk 2 Width (in)         | N/A  |  |  |
|                                         | X Walk 1 Slope (%)    | 1.9   |      | X Walk 2 Slope (%)          | N/A  |  |  |
|                                         | X Walk 1 X Slope (%)  | 4.9   |      | X Walk 2 X Slope (%)        | N/A  |  |  |
| N/A                                     | Ramp inside XWalk1?   | Yes   | N/A  | Ramp inside XWalk2?         | N/A  |  |  |
|                                         | Road Slope (%)        | N/A   | N/A  | Clear Space?                | N/A  |  |  |
|                                         | Road X Slope (%)      | N/A   | N/A  | Clear Space to XWalk (in)   | N/A  |  |  |
| N/A                                     | Any Obstructions?     | N/A   | N/A  | Storm Grate/Utility Hazard? | N/A  |  |  |
|                                         | Obstruction Type      |       |      | Storm Grate/Utility Type    |      |  |  |
|                                         |                       | N/A   |      |                             | N/A  |  |  |
|                                         |                       |       | Yes  | Surface Condition? (G/P)    | Good |  |  |
|                                         | 200                   |       |      |                             |      |  |  |