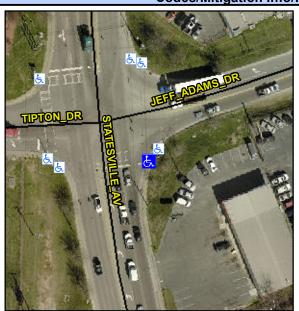

## **Access Compliance Report Public Rights-of-Way** (Curb Ramps)

Intersection ID: 7793 Main Street: JEFF ADAMS DR Cross Street: STATESVILLE\_AV Location: SE **Overall Compliance: No** ADA ID: E1F6E0FFD597 Ramp Type: Perp Initial Pass/Fail: Fail **Severity Score:** 12.5

## Field Measurements/Component Compliance

Street 1 Name STATESVILLE AV Stop Condition-Street 2 Signal Street 2 Name N/A Stop Condition-Street 1 N/A

| Possible Solutions:           | Cor |
|-------------------------------|-----|
| Remove & Replace Entire Ramp. | N/A |
| •                             | Yes |
|                               | N/A |
|                               | N/A |
|                               | N/A |
|                               | N/A |
| Surveyor Notes:               | N/A |
| N/A                           | N/A |
|                               | N/A |
|                               | N/A |
|                               | N/A |
| PROW/ADA:                     | N/A |
| Not Found, R304.2.2           | N/A |
| ·                             | N/A |
|                               | N/A |
|                               | N/A |