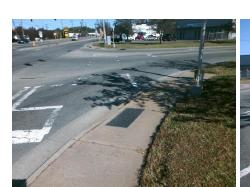

| Comp | Compliance Description Data Compliance Description Data |       |     |                             |      |
|------|---------------------------------------------------------|-------|-----|-----------------------------|------|
|      |                                                         |       |     |                             |      |
| N/A  | Ramp Length (in)                                        | 60.0  | No  | Ramp Slope (%)              | 9.6  |
| Yes  | Ramp Width (in)                                         | 48.0  | Yes | Ramp XSlope (%)             | 0.1  |
| N/A  | Flare Type LT                                           | N/A   | N/A | Flare Type RT               | N/A  |
| N/A  | Flare Slope LT (%)                                      | N/A   | N/A | Flare Slope RT (%)          | N/A  |
| N/A  | Flare Traversable LT?                                   | N/A   | N/A | Flare Traversable RT?       | N/A  |
| N/A  | Landing Length (in)                                     | N/A   | N/A | DWS Provided?               | N/A  |
| N/A  | Landing Width (in)                                      | N/A   | N/A | DWS Contrast?               | N/A  |
| N/A  | Landing Slope (%)                                       | N/A   | N/A | DWS Length (in)             | N/A  |
| N/A  | Landing X Slope (%)                                     | N/A   | N/A | DWS Full Width?             | N/A  |
| N/A  | Landing Curb? (Y/N)                                     | N/A   | N/A | DWS Offset (in)             | N/A  |
| N/A  | Shared Landing?                                         | N/A   |     |                             |      |
| N/A  | Gutter Ponding?                                         | N/A   | N/A | Gutter Slope (%)            | N/A  |
| N/A  | Gutter Lip Ht (in)                                      | N/A   | N/A | Gutter X Slope (%)          | N/A  |
| N/A  | Painted X Walk1?                                        | Yes   | N/A | Painted X Walk2?            | N/A  |
|      | X Walk 1 Direction                                      | To W  |     | X Walk 2 Direction          | N/A  |
| N/A  | X Walk 1 Width (in)                                     | 101.0 | N/A | X Walk 2 Width (in)         | N/A  |
|      | X Walk 1 Slope (%)                                      | 0.5   |     | X Walk 2 Slope (%)          | N/A  |
|      | X Walk 1 X Slope (%)                                    | 0.4   |     | X Walk 2 X Slope (%)        | N/A  |
| N/A  | Ramp inside XWalk1?                                     | Yes   | N/A | Ramp inside XWalk2?         | N/A  |
|      | Road Slope (%)                                          | N/A   | N/A | Clear Space?                | N/A  |
|      | Road X Slope (%)                                        | N/A   | N/A | Clear Space to XWalk (in)   | N/A  |
| N/A  | Any Obstructions?                                       | N/A   | N/A | Storm Grate/Utility Hazard? | N/A  |
|      | Obstruction Type                                        |       |     | Storm Grate/Utility Type    |      |
|      |                                                         | N/A   |     |                             | N/A  |
|      |                                                         |       | Yes | Surface Condition? (G/P)    | Good |