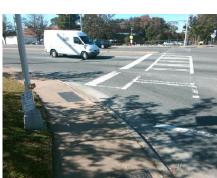

| Comp | Compliance Description Data Compliance Description Data |       |     |                             |      |
|------|---------------------------------------------------------|-------|-----|-----------------------------|------|
|      |                                                         |       |     |                             |      |
| N/A  | Ramp Length (in)                                        | 60.0  | No  | Ramp Slope (%)              | 9.6  |
| Yes  | Ramp Width (in)                                         | 48.0  | Yes | Ramp XSlope (%)             | 0.1  |
| N/A  | Flare Type LT                                           | N/A   | N/A | Flare Type RT               | N/A  |
| N/A  | Flare Slope LT (%)                                      | N/A   | N/A | Flare Slope RT (%)          | N/A  |
| N/A  | Flare Traversable LT?                                   | N/A   | N/A | Flare Traversable RT?       | N/A  |
| N/A  | Landing Length (in)                                     | N/A   | N/A | DWS Provided?               | N/A  |
| N/A  | Landing Width (in)                                      | N/A   | N/A | DWS Contrast?               | N/A  |
| N/A  | Landing Slope (%)                                       | N/A   | N/A | DWS Length (in)             | N/A  |
| N/A  | Landing X Slope (%)                                     | N/A   | N/A | DWS Full Width?             | N/A  |
| N/A  | Landing Curb? (Y/N)                                     | N/A   | N/A | DWS Offset (in)             | N/A  |
| N/A  | Shared Landing?                                         | N/A   |     |                             |      |
| N/A  | Gutter Ponding?                                         | N/A   | N/A | Gutter Slope (%)            | N/A  |
| N/A  | Gutter Lip Ht (in)                                      | N/A   | N/A | Gutter X Slope (%)          | N/A  |
| N/A  | Painted X Walk1?                                        | Yes   | N/A | Painted X Walk2?            | N/A  |
|      | X Walk 1 Direction                                      | To W  |     | X Walk 2 Direction          | N/A  |
| N/A  | X Walk 1 Width (in)                                     | 101.0 | N/A | X Walk 2 Width (in)         | N/A  |
|      | X Walk 1 Slope (%)                                      | 0.5   |     | X Walk 2 Slope (%)          | N/A  |
|      | X Walk 1 X Slope (%)                                    | 0.4   |     | X Walk 2 X Slope (%)        | N/A  |
| N/A  | Ramp inside XWalk1?                                     | Yes   | N/A | Ramp inside XWalk2?         | N/A  |
|      | Road Slope (%)                                          | N/A   | N/A | Clear Space?                | N/A  |
|      | Road X Slope (%)                                        | N/A   | N/A | Clear Space to XWalk (in)   | N/A  |
| N/A  | Any Obstructions?                                       | N/A   | N/A | Storm Grate/Utility Hazard? | N/A  |
|      | Obstruction Type                                        |       |     | Storm Grate/Utility Type    |      |
|      |                                                         | N/A   |     |                             | N/A  |
|      |                                                         |       | Yes | Surface Condition? (G/P)    | Good |