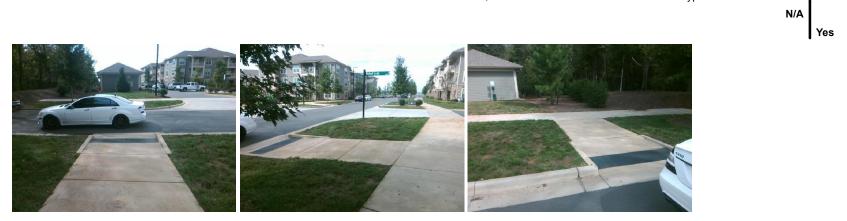

## Access Compliance Report Public Rights-of-Way (Curb Ramps)

| Interestion ID: N/A                                | Mela Ot                         |                              | 0       | tus st-                                        |                       |       |                             | Lesstien                    | 05   |  |
|----------------------------------------------------|---------------------------------|------------------------------|---------|------------------------------------------------|-----------------------|-------|-----------------------------|-----------------------------|------|--|
| Intersection ID: N/A                               | Main Street: MARSHALL_BRIDGE_RD |                              |         | Cross Street: WALNUT_LOOP_RD                   |                       |       |                             | Location:                   | SE   |  |
| ADA ID: E1F714E07AE                                | EA Ramp Type: Perp              |                              |         | Initial Pass/Fail: Fail Overall Compliance: No |                       |       |                             | o Severity Score:           | 12.5 |  |
| Codes/Mitigation Info/Possible Solution            |                                 |                              |         | Field Measurements/Component Compliance        |                       |       |                             |                             |      |  |
|                                                    | C Y                             | Possible Solutions:          |         | Compliance Description                         |                       |       | Data Compliance Description |                             |      |  |
| a thing the first                                  |                                 | Remove & Replace Entire Ramp | -       | N/A                                            | Ramp Length (in)      | 71.0  | No                          | Ramp Slope (%)              | 8.7  |  |
|                                                    |                                 |                              |         | Yes                                            | Ramp Width (in)       | 96.0  | Yes                         | Ramp XSlope (%)             | 0.8  |  |
|                                                    | Contraction of the              |                              |         | N/A                                            | Flare Type LT         | N/A   | N/A                         | Flare Type RT               | N/A  |  |
|                                                    | 11-dans                         | 8                            |         | N/A                                            | Flare Slope LT (%)    | N/A   | N/A                         | Flare Slope RT (%)          | N/A  |  |
|                                                    | Card Bake                       |                              |         | N/A                                            | Flare Traversable LT? | N/A   | N/A                         | Flare Traversable RT?       | N/A  |  |
| 100 MALLE CONTRACT                                 | Bar and Second                  |                              |         | N/A                                            | Landing Length (in)   | N/A   | N/A                         | DWS Provided?               | N/A  |  |
| CONTRACTOR AND | April 1 - Anna                  | Surveyor Notes:              |         | N/A                                            | Landing Width (in)    | N/A   | N/A                         | DWS Contrast?               | N/A  |  |
| E. Co                                              |                                 | N/A                          |         | N/A                                            | Landing Slope (%)     | N/A   | N/A                         | DWS Length (in)             | N/A  |  |
|                                                    | S SALLY                         |                              |         | N/A                                            | Landing X Slope (%)   | N/A   | N/A                         | DWS Full Width?             | N/A  |  |
|                                                    | THE AND THE                     |                              |         | N/A                                            | Landing Curb? (Y/N)   | N/A   | N/A                         | DWS Offset (in)             | N/A  |  |
|                                                    |                                 |                              |         | N/A                                            | Shared Landing?       | N/A   |                             |                             |      |  |
|                                                    |                                 | PROW/ADA:                    |         | N/A                                            | Gutter Ponding?       | N/A   | N/A                         | Gutter Slope (%)            | N/A  |  |
|                                                    | i la contra com                 | Not Found, R304.2.2          |         | N/A                                            | Gutter Lip Ht (in)    | N/A   | N/A                         | Gutter X Slope (%)          | N/A  |  |
|                                                    |                                 |                              |         | N/A                                            | Painted X Walk1?      | No    | N/A                         | Painted X Walk2?            | N/A  |  |
|                                                    | States Land                     |                              |         |                                                | X Walk 1 Direction    | To SW |                             | X Walk 2 Direction          | N/A  |  |
| · · · · · · · · · · · · · · · · · · ·              | and the second second           |                              |         | N/A                                            | X Walk 1 Width (in)   | N/A   | N/A                         | X Walk 2 Width (in)         | N/A  |  |
| Street 1 Name                                      | MARSHALL BRIDGE RD              |                              |         |                                                | X Walk 1 Slope (%)    | 0.3   |                             | X Walk 2 Slope (%)          | N/A  |  |
| Stop Condition-Street 2                            | None                            |                              |         |                                                | X Walk 1 X Slope (%)  | 2.5   |                             | X Walk 2 X Slope (%)        | N/A  |  |
| Street 2 Name                                      | N/A                             |                              |         | N/A                                            | Ramp inside XWalk1?   | N/A   | N/A                         | Ramp inside XWalk2?         | N/A  |  |
| Stop Condition-Street 1                            | N/A                             |                              |         |                                                | Road Slope (%)        | N/A   | N/A                         | Clear Space?                | N/A  |  |
|                                                    |                                 |                              |         |                                                | Road X Slope (%)      | N/A   | N/A                         | Clear Space to XWalk (in)   | N/A  |  |
|                                                    |                                 |                              |         | N/A                                            | Any Obstructions?     | N/A   | N/A                         | Storm Grate/Utility Hazard? | N/A  |  |
|                                                    |                                 | Total Cost: \$               | 1850.00 |                                                | Obstruction Type      |       |                             | Storm Grate/Utility Type    |      |  |
|                                                    |                                 |                              |         |                                                |                       | N/A   |                             |                             | N/A  |  |
| 4                                                  |                                 |                              |         |                                                |                       |       | 1                           |                             |      |  |