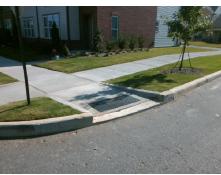

## **Access Compliance Report Public Rights-of-Way** (Curb Ramps)

Intersection ID: 52450 Main Street: TRANQUIL\_OAK\_PL **Cross Street: MOSS LN** Location: SE **ADA ID: E1F80ACD8CBA** Ramp Type: BlendTrans1 Initial Pass/Fail: Fail **Overall Compliance: No Severity Score:** 1.25

**Codes/Mitigation Info/Possible Solution** 

Field Measurements/Component Compliance

TRANQUIL OAK PL Street 1 Name

**Remove & Replace Curb Ramp With Two New Directional Ramps or** Equivalent.

N/A

PROW/ADA:

Not Found, R304.5.3

Total Cost: 3200.00

| Field Measurements/Component Compliance |                       |      |                        |                             |      |
|-----------------------------------------|-----------------------|------|------------------------|-----------------------------|------|
| Compliance Description                  |                       | Data | Compliance Description |                             | Data |
| N/A                                     | Ramp Length (in)      | 82.0 | Yes                    | BlendTrans Slope (%)        | 1.9  |
| Yes                                     | Ramp Width (in)       | 67.0 | No                     | BlendTrans XSlope (%)       | 3.0  |
| N/A                                     | Flare Type LT         | N/A  | N/A                    | Flare Type RT               | N/A  |
| N/A                                     | Flare Slope LT (%)    | N/A  | N/A                    | Flare Slope RT (%)          | N/A  |
| N/A                                     | Flare Traversable LT? | N/A  | N/A                    | Flare Traversable RT?       | N/A  |
| N/A                                     | Landing Length (in)   | N/A  | N/A                    | DWS Provided?               | N/A  |
| N/A                                     | Landing Width (in)    | N/A  | N/A                    | DWS Contrast?               | N/A  |
| N/A                                     | Landing Slope (%)     | N/A  | N/A                    | DWS Length (in)             | N/A  |
| N/A                                     | Landing X Slope (%)   | N/A  | N/A                    | DWS Full Width?             | N/A  |
| N/A                                     | Landing Curb? (Y/N)   | N/A  | N/A                    | DWS Offset (in)             | N/A  |
| N/A                                     | Shared Landing?       | N/A  |                        |                             |      |
| N/A                                     | Gutter Ponding?       | N/A  | N/A                    | Gutter Slope (%)            | N/A  |
| N/A                                     | Gutter Lip Ht (in)    | 2.0  | N/A                    | Gutter X Slope (%)          | N/A  |
| N/A                                     | Painted X Walk1?      | No   | N/A                    | Painted X Walk2?            | N/A  |
|                                         | X Walk 1 Direction    | To W |                        | X Walk 2 Direction          | N/A  |
|                                         | X Walk 1 Width (in)   | N/A  |                        | X Walk 2 Width (in)         | N/A  |
|                                         | X Walk 1 Slope (%)    | 3.5  |                        | X Walk 2 Slope (%)          | N/A  |
|                                         | X Walk 1 X Slope (%)  | 2.1  |                        | X Walk 2 X Slope (%)        | N/A  |
| N/A                                     | Ramp inside XWalk1?   | N/A  | N/A                    | Ramp inside XWalk2?         | N/A  |
|                                         | Road Slope (%)        | 2.1  |                        | Clear Space?                | N/A  |
|                                         | Road X Slope (%)      | 3.5  | N/A                    | Clear Space to XWalk (in)   | N/A  |
| N/A                                     | Any Obstructions?     | N/A  | N/A                    | Storm Grate/Utility Hazard? | N/A  |
|                                         | Obstruction Type      |      | l                      | Storm Grate/Utility Type    |      |
|                                         |                       | N/A  | l                      |                             | N/A  |
|                                         |                       |      | Yes                    | Surface Condition? (G/P)    | Good |
| 5                                       |                       |      | No                     | Curb Slope (%)              | 6.6  |
|                                         |                       |      |                        |                             |      |