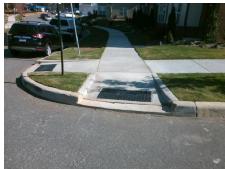

**Codes/Mitigation Info/Possible Solution** 

Field Measurements/Component Compliance

TRANQUIL OAK PL Street 1 Name

**Remove & Replace Curb Ramp With Two New Directional Ramps or** Equivalent.

N/A

PROW/ADA:

Not Found, R304.5.3

Total Cost: 3200.00

| Field Measurements/Component Compliance |                       |      |                        |                             |      |
|-----------------------------------------|-----------------------|------|------------------------|-----------------------------|------|
| Compliance Description                  |                       | Data | Compliance Description |                             | Data |
| N/A                                     | Ramp Length (in)      | 82.0 | Yes                    | BlendTrans Slope (%)        | 1.9  |
| Yes                                     | Ramp Width (in)       | 67.0 | No                     | BlendTrans XSlope (%)       | 3.0  |
| N/A                                     | Flare Type LT         | N/A  | N/A                    | Flare Type RT               | N/A  |
| N/A                                     | Flare Slope LT (%)    | N/A  | N/A                    | Flare Slope RT (%)          | N/A  |
| N/A                                     | Flare Traversable LT? | N/A  | N/A                    | Flare Traversable RT?       | N/A  |
| N/A                                     | Landing Length (in)   | N/A  | N/A                    | DWS Provided?               | N/A  |
| N/A                                     | Landing Width (in)    | N/A  | N/A                    | DWS Contrast?               | N/A  |
| N/A                                     | Landing Slope (%)     | N/A  | N/A                    | DWS Length (in)             | N/A  |
| N/A                                     | Landing X Slope (%)   | N/A  | N/A                    | DWS Full Width?             | N/A  |
| N/A                                     | Landing Curb? (Y/N)   | N/A  | N/A                    | DWS Offset (in)             | N/A  |
| N/A                                     | Shared Landing?       | N/A  |                        |                             |      |
| N/A                                     | Gutter Ponding?       | N/A  | N/A                    | Gutter Slope (%)            | N/A  |
| N/A                                     | Gutter Lip Ht (in)    | 2.0  | N/A                    | Gutter X Slope (%)          | N/A  |
| N/A                                     | Painted X Walk1?      | No   | N/A                    | Painted X Walk2?            | N/A  |
|                                         | X Walk 1 Direction    | To W |                        | X Walk 2 Direction          | N/A  |
|                                         | X Walk 1 Width (in)   | N/A  |                        | X Walk 2 Width (in)         | N/A  |
|                                         | X Walk 1 Slope (%)    | 3.5  |                        | X Walk 2 Slope (%)          | N/A  |
|                                         | X Walk 1 X Slope (%)  | 2.1  |                        | X Walk 2 X Slope (%)        | N/A  |
| N/A                                     | Ramp inside XWalk1?   | N/A  | N/A                    | Ramp inside XWalk2?         | N/A  |
|                                         | Road Slope (%)        | 2.1  |                        | Clear Space?                | N/A  |
|                                         | Road X Slope (%)      | 3.5  | N/A                    | Clear Space to XWalk (in)   | N/A  |
| N/A                                     | Any Obstructions?     | N/A  | N/A                    | Storm Grate/Utility Hazard? | N/A  |
|                                         | Obstruction Type      |      | l                      | Storm Grate/Utility Type    |      |
|                                         |                       | N/A  | l                      |                             | N/A  |
|                                         |                       |      | Yes                    | Surface Condition? (G/P)    | Good |
| 5                                       |                       |      | No                     | Curb Slope (%)              | 6.6  |
|                                         |                       |      |                        |                             |      |