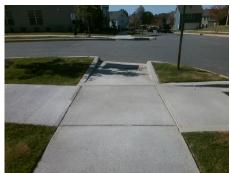

**Codes/Mitigation Info/Possible Solution** 

Field Measurements/Component Compliance

TRANQUIL OAK PL Street 1 Name

**Remove & Replace Curb Ramp With Two New Directional Ramps or** Equivalent.

N/A

PROW/ADA:

Not Found, R304.5.3

Total Cost: 3200.00

| Field Measurements/Component Compliance |                       |      |                        |                             |      |
|-----------------------------------------|-----------------------|------|------------------------|-----------------------------|------|
| Compliance Description                  |                       | Data | Compliance Description |                             | Data |
| N/A                                     | Ramp Length (in)      | 82.0 | Yes                    | BlendTrans Slope (%)        | 1.9  |
| Yes                                     | Ramp Width (in)       | 67.0 | No                     | BlendTrans XSlope (%)       | 3.0  |
| N/A                                     | Flare Type LT         | N/A  | N/A                    | Flare Type RT               | N/A  |
| N/A                                     | Flare Slope LT (%)    | N/A  | N/A                    | Flare Slope RT (%)          | N/A  |
| N/A                                     | Flare Traversable LT? | N/A  | N/A                    | Flare Traversable RT?       | N/A  |
| N/A                                     | Landing Length (in)   | N/A  | N/A                    | DWS Provided?               | N/A  |
| N/A                                     | Landing Width (in)    | N/A  | N/A                    | DWS Contrast?               | N/A  |
| N/A                                     | Landing Slope (%)     | N/A  | N/A                    | DWS Length (in)             | N/A  |
| N/A                                     | Landing X Slope (%)   | N/A  | N/A                    | DWS Full Width?             | N/A  |
| N/A                                     | Landing Curb? (Y/N)   | N/A  | N/A                    | DWS Offset (in)             | N/A  |
| N/A                                     | Shared Landing?       | N/A  |                        |                             |      |
| N/A                                     | Gutter Ponding?       | N/A  | N/A                    | Gutter Slope (%)            | N/A  |
| N/A                                     | Gutter Lip Ht (in)    | 2.0  | N/A                    | Gutter X Slope (%)          | N/A  |
| N/A                                     | Painted X Walk1?      | No   | N/A                    | Painted X Walk2?            | N/A  |
|                                         | X Walk 1 Direction    | To W |                        | X Walk 2 Direction          | N/A  |
|                                         | X Walk 1 Width (in)   | N/A  |                        | X Walk 2 Width (in)         | N/A  |
|                                         | X Walk 1 Slope (%)    | 3.5  |                        | X Walk 2 Slope (%)          | N/A  |
|                                         | X Walk 1 X Slope (%)  | 2.1  |                        | X Walk 2 X Slope (%)        | N/A  |
| N/A                                     | Ramp inside XWalk1?   | N/A  | N/A                    | Ramp inside XWalk2?         | N/A  |
|                                         | Road Slope (%)        | 2.1  |                        | Clear Space?                | N/A  |
|                                         | Road X Slope (%)      | 3.5  | N/A                    | Clear Space to XWalk (in)   | N/A  |
| N/A                                     | Any Obstructions?     | N/A  | N/A                    | Storm Grate/Utility Hazard? | N/A  |
|                                         | Obstruction Type      |      | l                      | Storm Grate/Utility Type    |      |
|                                         |                       | N/A  | l                      |                             | N/A  |
|                                         |                       |      | Yes                    | Surface Condition? (G/P)    | Good |
| 5                                       |                       |      | No                     | Curb Slope (%)              | 6.6  |
|                                         |                       |      |                        |                             |      |