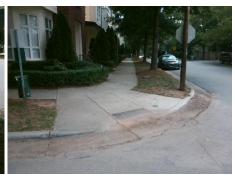

## **Access Compliance Report Public Rights-of-Way** (Curb Ramps)

Intersection ID: 14695 Main Street: EUCLID AV **Cross Street: MAGNOLIA AV** Location: N **ADA ID: E1FEE7AEF33A** Ramp Type: PerpDiag Initial Pass/Fail: Fail **Overall Compliance: No Severity Score:** 22.5

Possible Solutions: **Remove & Replace Curb Ramp With** Two New Directional Ramps or Equivalent.

PROW/ADA:

N/A

Not Found, R304.5.1, R304.2.2, R304.5.3

Total Cost: 3200.00

| Compliance Description Date Compliance Description |                       |       |                        |                             |       |
|----------------------------------------------------|-----------------------|-------|------------------------|-----------------------------|-------|
| Compliance Description                             |                       | Data  | Compliance Description |                             | Data  |
| N/A                                                | Ramp Length (in)      | 132.0 | No                     | Ramp Slope (%)              | 10.0  |
| No                                                 | Ramp Width (in)       | 47.0  | No                     | Ramp XSlope (%)             | 2.6   |
| N/A                                                | Flare Type LT         | N/A   | N/A                    | Flare Type RT               | N/A   |
| N/A                                                | Flare Slope LT (%)    | N/A   | N/A                    | Flare Slope RT (%)          | N/A   |
| N/A                                                | Flare Traversable LT? | N/A   | N/A                    | Flare Traversable RT?       | N/A   |
| N/A                                                | Landing Length (in)   | N/A   | N/A                    | DWS Provided?               | N/A   |
| N/A                                                | Landing Width (in)    | N/A   | N/A                    | DWS Contrast?               | N/A   |
| N/A                                                | Landing Slope (%)     | N/A   | N/A                    | DWS Length (in)             | N/A   |
| N/A                                                | Landing X Slope (%)   | N/A   | N/A                    | DWS Full Width?             | N/A   |
| N/A                                                | Landing Curb? (Y/N)   | N/A   | N/A                    | DWS Offset (in)             | N/A   |
| N/A                                                | Shared Landing?       | N/A   |                        |                             |       |
| N/A                                                | Gutter Ponding?       | N/A   | N/A                    | Gutter Slope (%)            | N/A   |
| N/A                                                | Gutter Lip Ht (in)    | 1.0   | N/A                    | Gutter X Slope (%)          | N/A   |
| N/A                                                | Painted X Walk1?      | No    | N/A                    | Painted X Walk2?            | No    |
|                                                    | X Walk 1 Direction    | To SW |                        | X Walk 2 Direction          | To SE |
| N/A                                                | X Walk 1 Width (in)   | N/A   | N/A                    | X Walk 2 Width (in)         | N/A   |
|                                                    | X Walk 1 Slope (%)    | 3.4   |                        | X Walk 2 Slope (%)          | 1.8   |
|                                                    | X Walk 1 X Slope (%)  | 0.9   |                        | X Walk 2 X Slope (%)        | 0.4   |
| N/A                                                | Ramp inside XWalk1?   | N/A   | N/A                    | Ramp inside XWalk2?         | N/A   |
|                                                    | Road Slope (%)        | 0.2   | N/A                    | Clear Space?                | N/A   |
|                                                    | Road X Slope (%)      | 2.7   | N/A                    | Clear Space to XWalk (in)   | N/A   |
| N/A                                                | Any Obstructions?     | N/A   | N/A                    | Storm Grate/Utility Hazard? | N/A   |
|                                                    | Obstruction Type      |       |                        | Storm Grate/Utility Type    |       |
|                                                    |                       | N/A   |                        |                             | N/A   |
|                                                    |                       |       |                        |                             |       |