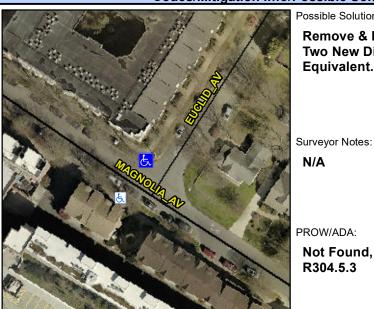

## **Access Compliance Report Public Rights-of-Way** (Curb Ramps)

Intersection ID: 14695 Main Street: EUCLID AV **Cross Street: MAGNOLIA AV** Location: N **ADA ID: E1FEE7AEF33A** Ramp Type: PerpDiag Initial Pass/Fail: Fail **Overall Compliance: No Severity Score:** 22.5

**Codes/Mitigation Info/Possible Solution** 

Field Measurements/Component Compliance

Street 1 Name Stop Condition-Street 2 Street 2 Name Stop Condition-Street 1 **MAGNOLIA AV** None **EUCLID AV** StopSign

Possible Solutions: **Remove & Replace Curb Ramp With** Two New Directional Ramps or Equivalent.

PROW/ADA:

N/A

Not Found, R304.5.1, R304.2.2, R304.5.3

Total Cost: 3200.00

| Compliance Description Date Compliance Description |                       |       |                        |                             |       |
|----------------------------------------------------|-----------------------|-------|------------------------|-----------------------------|-------|
| Compliance Description                             |                       | Data  | Compliance Description |                             | Data  |
| N/A                                                | Ramp Length (in)      | 132.0 | No                     | Ramp Slope (%)              | 10.0  |
| No                                                 | Ramp Width (in)       | 47.0  | No                     | Ramp XSlope (%)             | 2.6   |
| N/A                                                | Flare Type LT         | N/A   | N/A                    | Flare Type RT               | N/A   |
| N/A                                                | Flare Slope LT (%)    | N/A   | N/A                    | Flare Slope RT (%)          | N/A   |
| N/A                                                | Flare Traversable LT? | N/A   | N/A                    | Flare Traversable RT?       | N/A   |
| N/A                                                | Landing Length (in)   | N/A   | N/A                    | DWS Provided?               | N/A   |
| N/A                                                | Landing Width (in)    | N/A   | N/A                    | DWS Contrast?               | N/A   |
| N/A                                                | Landing Slope (%)     | N/A   | N/A                    | DWS Length (in)             | N/A   |
| N/A                                                | Landing X Slope (%)   | N/A   | N/A                    | DWS Full Width?             | N/A   |
| N/A                                                | Landing Curb? (Y/N)   | N/A   | N/A                    | DWS Offset (in)             | N/A   |
| N/A                                                | Shared Landing?       | N/A   |                        |                             |       |
| N/A                                                | Gutter Ponding?       | N/A   | N/A                    | Gutter Slope (%)            | N/A   |
| N/A                                                | Gutter Lip Ht (in)    | 1.0   | N/A                    | Gutter X Slope (%)          | N/A   |
| N/A                                                | Painted X Walk1?      | No    | N/A                    | Painted X Walk2?            | No    |
|                                                    | X Walk 1 Direction    | To SW |                        | X Walk 2 Direction          | To SE |
| N/A                                                | X Walk 1 Width (in)   | N/A   | N/A                    | X Walk 2 Width (in)         | N/A   |
|                                                    | X Walk 1 Slope (%)    | 3.4   |                        | X Walk 2 Slope (%)          | 1.8   |
|                                                    | X Walk 1 X Slope (%)  | 0.9   |                        | X Walk 2 X Slope (%)        | 0.4   |
| N/A                                                | Ramp inside XWalk1?   | N/A   | N/A                    | Ramp inside XWalk2?         | N/A   |
|                                                    | Road Slope (%)        | 0.2   | N/A                    | Clear Space?                | N/A   |
|                                                    | Road X Slope (%)      | 2.7   | N/A                    | Clear Space to XWalk (in)   | N/A   |
| N/A                                                | Any Obstructions?     | N/A   | N/A                    | Storm Grate/Utility Hazard? | N/A   |
|                                                    | Obstruction Type      |       |                        | Storm Grate/Utility Type    |       |
|                                                    |                       | N/A   |                        |                             | N/A   |
|                                                    |                       |       |                        |                             |       |