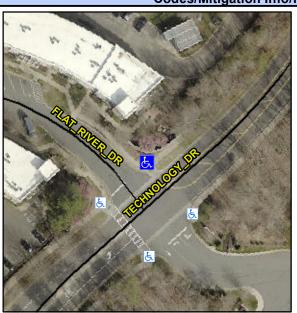

## Access Compliance Report Public Rights-of-Way (Curb Ramps)

Intersection ID: 47393 Main Street: FLAT\_RIVER\_DR Cross Street: TECHNOLOGY\_DR Location: N

ADA ID: E1FFBD4DC71F Ramp Type: PerpDiag Initial Pass/Fail: Fail Overall Compliance: No Severity Score: 8.75

## Field Measurements/Component Compliance

Stop Condition-Street 2 Street 2 Name Stop Condition-Street 1

Street 1 Name

FLAT RIVER DR StopSign TECHNOLOGY DR None Possible Solutions:

Remove & Replace Curb Ramp With
Two New Directional Ramps or
Equivalent.

Surveyor Notes:

N/A

PROW/ADA:

Not Found, R304.5.1

Total Cost: \$ 3200.00

Compliance Description Data Compliance Description Data Yes N/A Ramp Length (in) 30.5 Ramp Slope (%) 5.8 Yes Ramp XSlope (%) No Ramp Width (in) 47.5 1.6 N/A N/A Flare Type LT N/A Flare Type RT N/A N/A N/A N/A Flare Slope RT (%) N/A Flare Slope LT (%) N/A Flare Traversable LT? N/A N/A Flare Traversable RT? N/A N/A N/A N/A DWS Provided? N/A Landing Length (in) N/A Landing Width (in) N/A N/A **DWS Contrast?** N/A N/A N/A N/A Landing Slope (%) DWS Length (in) N/A N/A Landing X Slope (%) N/A N/A DWS Full Width? N/A N/A Landing Curb? (Y/N) N/A N/A DWS Offset (in) N/A N/A N/A Shared Landing? N/A **Gutter Ponding?** N/A N/A Gutter Slope (%) N/A N/A Gutter Lip Ht (in) N/A N/A Gutter X Slope (%) N/A N/A Painted X Walk1? No N/A Painted X Walk2? No X Walk 1 Direction To SW X Walk 2 Direction To SE N/A N/A X Walk 1 Width (in) X Walk 2 Width (in) N/A X Walk 1 Slope (%) 2.0 X Walk 2 Slope (%) 3.7 X Walk 1 X Slope (%) 4.7 X Walk 2 X Slope (%) 1.3 N/A N/A N/A Ramp inside XWalk2? N/A Ramp inside XWalk1? Road Slope (%) 2.2 N/A Clear Space? N/A N/A Road X Slope (%) 3.4 Clear Space to XWalk (in) N/A N/A N/A N/A Any Obstructions? Storm Grate/Utility Hazard? N/A