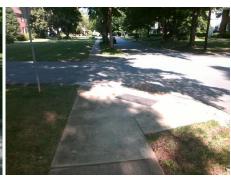

Surveyor Notes:

N/A

PROW/ADA:

Not Found, R304.2.2, R304.5.3

Total Cost: \$ 3200.00

| Compliance Description |                       | Data  | Comp | liance Description          | Data  |
|------------------------|-----------------------|-------|------|-----------------------------|-------|
| N/A                    | Ramp Length (in)      | 60.5  | No   | Ramp Slope (%)              | 9.3   |
| Yes                    | Ramp Width (in)       | 49.0  | No   | Ramp XSlope (%)             | 3.9   |
| N/A                    | Flare Type LT         | N/A   | N/A  | Flare Type RT               | N/A   |
| N/A                    | Flare Slope LT (%)    | N/A   | N/A  | Flare Slope RT (%)          | N/A   |
| N/A                    | Flare Traversable LT? | N/A   | N/A  | Flare Traversable RT?       | N/A   |
| N/A                    | Landing Length (in)   | N/A   | N/A  | DWS Provided?               | N/A   |
| N/A                    | Landing Width (in)    | N/A   | N/A  | DWS Contrast?               | N/A   |
| N/A                    | Landing Slope (%)     | N/A   | N/A  | DWS Length (in)             | N/A   |
| N/A                    | Landing X Slope (%)   | N/A   | N/A  | DWS Full Width?             | N/A   |
| N/A                    | Landing Curb? (Y/N)   | N/A   | N/A  | DWS Offset (in)             | N/A   |
| N/A                    | Shared Landing?       | N/A   |      |                             |       |
| N/A                    | Gutter Ponding?       | N/A   | N/A  | Gutter Slope (%)            | N/A   |
| N/A                    | Gutter Lip Ht (in)    | N/A   | N/A  | Gutter X Slope (%)          | N/A   |
| N/A                    | Painted X Walk1?      | No    | N/A  | Painted X Walk2?            | No    |
|                        | X Walk 1 Direction    | To NE |      | X Walk 2 Direction          | To NW |
| N/A                    | X Walk 1 Width (in)   | N/A   | N/A  | X Walk 2 Width (in)         | N/A   |
|                        | X Walk 1 Slope (%)    | 3.1   |      | X Walk 2 Slope (%)          | 2.2   |
|                        | X Walk 1 X Slope (%)  | 2.8   |      | X Walk 2 X Slope (%)        | 0.7   |
| N/A                    | Ramp inside XWalk1?   | N/A   | N/A  | Ramp inside XWalk2?         | N/A   |
|                        | Road Slope (%)        | 0.4   | N/A  | Clear Space?                | N/A   |
|                        | Road X Slope (%)      | 1.6   | N/A  | Clear Space to XWalk (in)   | N/A   |
| N/A                    | Any Obstructions?     | N/A   | N/A  | Storm Grate/Utility Hazard? | N/A   |
|                        | Obstruction Type      |       |      | Storm Grate/Utility Type    |       |
|                        |                       | N/A   |      |                             | N/A   |
|                        |                       |       | •    |                             |       |

Yes

Surface Condition? (G/P)

Good