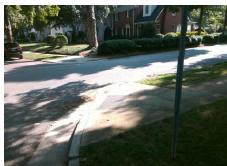

Surveyor Notes:

N/A

PROW/ADA:

Not Found, R304.2.2, R304.5.3

Total Cost: \$ 3200.00

| Compliance Description |                       | Data  | Comp | liance Description          | Data  |
|------------------------|-----------------------|-------|------|-----------------------------|-------|
| N/A                    | Ramp Length (in)      | 60.5  | No   | Ramp Slope (%)              | 9.3   |
| Yes                    | Ramp Width (in)       | 49.0  | No   | Ramp XSlope (%)             | 3.9   |
| N/A                    | Flare Type LT         | N/A   | N/A  | Flare Type RT               | N/A   |
| N/A                    | Flare Slope LT (%)    | N/A   | N/A  | Flare Slope RT (%)          | N/A   |
| N/A                    | Flare Traversable LT? | N/A   | N/A  | Flare Traversable RT?       | N/A   |
| N/A                    | Landing Length (in)   | N/A   | N/A  | DWS Provided?               | N/A   |
| N/A                    | Landing Width (in)    | N/A   | N/A  | DWS Contrast?               | N/A   |
| N/A                    | Landing Slope (%)     | N/A   | N/A  | DWS Length (in)             | N/A   |
| N/A                    | Landing X Slope (%)   | N/A   | N/A  | DWS Full Width?             | N/A   |
| N/A                    | Landing Curb? (Y/N)   | N/A   | N/A  | DWS Offset (in)             | N/A   |
| N/A                    | Shared Landing?       | N/A   |      |                             |       |
| N/A                    | Gutter Ponding?       | N/A   | N/A  | Gutter Slope (%)            | N/A   |
| N/A                    | Gutter Lip Ht (in)    | N/A   | N/A  | Gutter X Slope (%)          | N/A   |
| N/A                    | Painted X Walk1?      | No    | N/A  | Painted X Walk2?            | No    |
|                        | X Walk 1 Direction    | To NE |      | X Walk 2 Direction          | To NW |
| N/A                    | X Walk 1 Width (in)   | N/A   | N/A  | X Walk 2 Width (in)         | N/A   |
|                        | X Walk 1 Slope (%)    | 3.1   |      | X Walk 2 Slope (%)          | 2.2   |
|                        | X Walk 1 X Slope (%)  | 2.8   |      | X Walk 2 X Slope (%)        | 0.7   |
| N/A                    | Ramp inside XWalk1?   | N/A   | N/A  | Ramp inside XWalk2?         | N/A   |
|                        | Road Slope (%)        | 0.4   | N/A  | Clear Space?                | N/A   |
|                        | Road X Slope (%)      | 1.6   | N/A  | Clear Space to XWalk (in)   | N/A   |
| N/A                    | Any Obstructions?     | N/A   | N/A  | Storm Grate/Utility Hazard? | N/A   |
|                        | Obstruction Type      |       |      | Storm Grate/Utility Type    |       |
|                        |                       | N/A   |      |                             | N/A   |
|                        |                       |       | •    |                             |       |

Yes

Surface Condition? (G/P)

Good