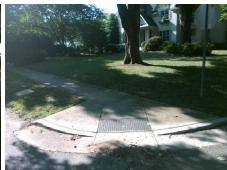

Surveyor Notes:

N/A

PROW/ADA:

Not Found, R304.2.2, R304.5.3

Total Cost: \$ 3200.00

| Compliance Description |                       | Data  | Comp | liance Description          | Data  |
|------------------------|-----------------------|-------|------|-----------------------------|-------|
| N/A                    | Ramp Length (in)      | 60.5  | No   | Ramp Slope (%)              | 9.3   |
| Yes                    | Ramp Width (in)       | 49.0  | No   | Ramp XSlope (%)             | 3.9   |
| N/A                    | Flare Type LT         | N/A   | N/A  | Flare Type RT               | N/A   |
| N/A                    | Flare Slope LT (%)    | N/A   | N/A  | Flare Slope RT (%)          | N/A   |
| N/A                    | Flare Traversable LT? | N/A   | N/A  | Flare Traversable RT?       | N/A   |
| N/A                    | Landing Length (in)   | N/A   | N/A  | DWS Provided?               | N/A   |
| N/A                    | Landing Width (in)    | N/A   | N/A  | DWS Contrast?               | N/A   |
| N/A                    | Landing Slope (%)     | N/A   | N/A  | DWS Length (in)             | N/A   |
| N/A                    | Landing X Slope (%)   | N/A   | N/A  | DWS Full Width?             | N/A   |
| N/A                    | Landing Curb? (Y/N)   | N/A   | N/A  | DWS Offset (in)             | N/A   |
| N/A                    | Shared Landing?       | N/A   |      |                             |       |
| N/A                    | Gutter Ponding?       | N/A   | N/A  | Gutter Slope (%)            | N/A   |
| N/A                    | Gutter Lip Ht (in)    | N/A   | N/A  | Gutter X Slope (%)          | N/A   |
| N/A                    | Painted X Walk1?      | No    | N/A  | Painted X Walk2?            | No    |
|                        | X Walk 1 Direction    | To NE |      | X Walk 2 Direction          | To NW |
| N/A                    | X Walk 1 Width (in)   | N/A   | N/A  | X Walk 2 Width (in)         | N/A   |
|                        | X Walk 1 Slope (%)    | 3.1   |      | X Walk 2 Slope (%)          | 2.2   |
|                        | X Walk 1 X Slope (%)  | 2.8   |      | X Walk 2 X Slope (%)        | 0.7   |
| N/A                    | Ramp inside XWalk1?   | N/A   | N/A  | Ramp inside XWalk2?         | N/A   |
|                        | Road Slope (%)        | 0.4   | N/A  | Clear Space?                | N/A   |
|                        | Road X Slope (%)      | 1.6   | N/A  | Clear Space to XWalk (in)   | N/A   |
| N/A                    | Any Obstructions?     | N/A   | N/A  | Storm Grate/Utility Hazard? | N/A   |
|                        | Obstruction Type      |       |      | Storm Grate/Utility Type    |       |
|                        |                       | N/A   |      |                             | N/A   |
|                        |                       |       | •    |                             |       |

Yes

Surface Condition? (G/P)

Good