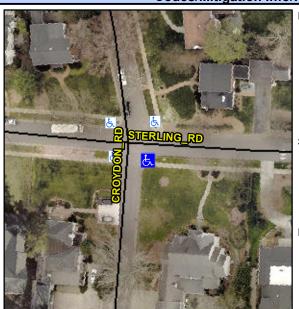

## Access Compliance Report Public Rights-of-Way (Curb Ramps)

Intersection ID: 17467 Main Street: CROYDON\_RD Cross Street: STERLING\_RD Location: SE

ADA ID: E202C2EF6D19 Ramp Type: PerpDiag Initial Pass/Fail: Fail Overall Compliance: No Severity Score: 13.75

## Field Measurements/Component Compliance

Street 1 Name
Stop Condition-Street 2
None
Street 2 Name
CROYDON RD
Stop Condition-Street 1
StopSign

Possible Solutions:

Remove & Replace Curb Ramp With Two New Directional Ramps or Equivalent.