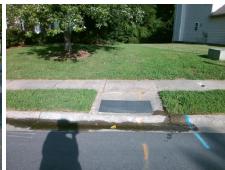

## **Access Compliance Report Public Rights-of-Way** (Curb Ramps)

Intersection ID: 5868 Main Street: PIMPERNEL\_RD Cross Street: PARTRIDGEBERRY\_DR Location: NW ADA ID: E2085987A3DF Ramp Type: Perp Initial Pass/Fail: Fail **Overall Compliance: No Severity Score:** 12.5

Codes/Mitigation Info/Possible Solution

PIMPERNEL RD Street 1 Name Stop Condition-Street 2 None Street 2 Name N/A Stop Condition-Street 1 N/A

| 4 |                               |     |
|---|-------------------------------|-----|
| ì | Possible Solutions:           | Com |
| - | Remove & Replace Entire Ramp. | N/A |
|   |                               | Yes |
|   |                               | N/A |
|   |                               | N/A |
| 1 |                               | N/A |
|   |                               | N/A |
| 3 | Surveyor Notes:               | N/A |
|   | N/A                           | N/A |
|   |                               | N/A |
| × |                               | N/A |
|   |                               | N/A |
|   | PROW/ADA:                     | N/A |
| Š | Not Found, R304.2.2           | N/A |
|   |                               | N/A |
| - |                               | N/A |
|   |                               | N/A |
|   |                               |     |

| Total Cost: | \$<br>1850.00 |
|-------------|---------------|

| Field Measurements/Component Compliance |                       |      |      |                             |      |  |  |  |
|-----------------------------------------|-----------------------|------|------|-----------------------------|------|--|--|--|
| Compliance Description                  |                       | Data | Comp | liance Description          | Data |  |  |  |
| N/A                                     | Ramp Length (in)      | 47.0 | No   | Ramp Slope (%)              | 11.1 |  |  |  |
| Yes                                     | Ramp Width (in)       | 68.1 | Yes  | Ramp XSlope (%)             | 0.3  |  |  |  |
| N/A                                     | Flare Type LT         | N/A  | N/A  | Flare Type RT               | N/A  |  |  |  |
| N/A                                     | Flare Slope LT (%)    | N/A  | N/A  | Flare Slope RT (%)          | N/A  |  |  |  |
| N/A                                     | Flare Traversable LT? | N/A  | N/A  | Flare Traversable RT?       | N/A  |  |  |  |
| N/A                                     | Landing Length (in)   | N/A  | N/A  | DWS Provided?               | N/A  |  |  |  |
| N/A                                     | Landing Width (in)    | N/A  | N/A  | DWS Contrast?               | N/A  |  |  |  |
| N/A                                     | Landing Slope (%)     | N/A  | N/A  | DWS Length (in)             | N/A  |  |  |  |
| N/A                                     | Landing X Slope (%)   | N/A  | N/A  | DWS Full Width?             | N/A  |  |  |  |
| N/A                                     | Landing Curb? (Y/N)   | N/A  | N/A  | DWS Offset (in)             | N/A  |  |  |  |
| N/A                                     | Shared Landing?       | N/A  |      |                             |      |  |  |  |
| N/A                                     | Gutter Ponding?       | N/A  | N/A  | Gutter Slope (%)            | N/A  |  |  |  |
| N/A                                     | Gutter Lip Ht (in)    | N/A  | N/A  | Gutter X Slope (%)          | N/A  |  |  |  |
| N/A                                     | Painted X Walk1?      | No   | N/A  | Painted X Walk2?            | N/A  |  |  |  |
|                                         | X Walk 1 Direction    | To E |      | X Walk 2 Direction          | N/A  |  |  |  |
| N/A                                     | X Walk 1 Width (in)   | N/A  | N/A  | X Walk 2 Width (in)         | N/A  |  |  |  |
|                                         | X Walk 1 Slope (%)    | 8.2  |      | X Walk 2 Slope (%)          | N/A  |  |  |  |
|                                         | X Walk 1 X Slope (%)  | 0.0  |      | X Walk 2 X Slope (%)        | N/A  |  |  |  |
| N/A                                     | Ramp inside XWalk1?   | N/A  | N/A  | Ramp inside XWalk2?         | N/A  |  |  |  |
|                                         | Road Slope (%)        | N/A  | N/A  | Clear Space?                | N/A  |  |  |  |
|                                         | Road X Slope (%)      | N/A  | N/A  | Clear Space to XWalk (in)   | N/A  |  |  |  |
| N/A                                     | Any Obstructions?     | N/A  | N/A  | Storm Grate/Utility Hazard? | N/A  |  |  |  |
|                                         | Obstruction Type      |      |      | Storm Grate/Utility Type    |      |  |  |  |
|                                         |                       | N/A  |      |                             | N/A  |  |  |  |
|                                         |                       |      | Yes  | Surface Condition? (G/P)    | Good |  |  |  |
|                                         |                       |      |      |                             |      |  |  |  |