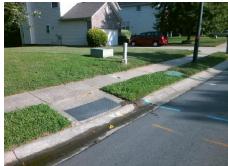

## **Access Compliance Report Public Rights-of-Way** (Curb Ramps)

Intersection ID: 5868 Main Street: PIMPERNEL\_RD Cross Street: PARTRIDGEBERRY\_DR Location: NW ADA ID: E2085987A3DF Ramp Type: Perp Initial Pass/Fail: Fail **Overall Compliance: No Severity Score:** 12.5

Codes/Mitigation Info/Possible Solution

PIMPERNEL RD Street 1 Name Stop Condition-Street 2 None Street 2 Name N/A Stop Condition-Street 1 N/A

| 4 |                               |     |
|---|-------------------------------|-----|
| ì | Possible Solutions:           | Com |
| - | Remove & Replace Entire Ramp. | N/A |
|   |                               | Yes |
|   |                               | N/A |
|   |                               | N/A |
| 1 |                               | N/A |
|   |                               | N/A |
| 3 | Surveyor Notes:               | N/A |
|   | N/A                           | N/A |
|   |                               | N/A |
| × |                               | N/A |
|   |                               | N/A |
|   | PROW/ADA:                     | N/A |
| Š | Not Found, R304.2.2           | N/A |
|   |                               | N/A |
| - |                               | N/A |
|   |                               | N/A |
|   |                               |     |

| Total Cost: | \$<br>1850.00 |
|-------------|---------------|

| Field Measurements/Component Compliance |                       |      |      |                             |      |  |  |  |
|-----------------------------------------|-----------------------|------|------|-----------------------------|------|--|--|--|
| Compliance Description                  |                       | Data | Comp | liance Description          | Data |  |  |  |
| N/A                                     | Ramp Length (in)      | 47.0 | No   | Ramp Slope (%)              | 11.1 |  |  |  |
| Yes                                     | Ramp Width (in)       | 68.1 | Yes  | Ramp XSlope (%)             | 0.3  |  |  |  |
| N/A                                     | Flare Type LT         | N/A  | N/A  | Flare Type RT               | N/A  |  |  |  |
| N/A                                     | Flare Slope LT (%)    | N/A  | N/A  | Flare Slope RT (%)          | N/A  |  |  |  |
| N/A                                     | Flare Traversable LT? | N/A  | N/A  | Flare Traversable RT?       | N/A  |  |  |  |
| N/A                                     | Landing Length (in)   | N/A  | N/A  | DWS Provided?               | N/A  |  |  |  |
| N/A                                     | Landing Width (in)    | N/A  | N/A  | DWS Contrast?               | N/A  |  |  |  |
| N/A                                     | Landing Slope (%)     | N/A  | N/A  | DWS Length (in)             | N/A  |  |  |  |
| N/A                                     | Landing X Slope (%)   | N/A  | N/A  | DWS Full Width?             | N/A  |  |  |  |
| N/A                                     | Landing Curb? (Y/N)   | N/A  | N/A  | DWS Offset (in)             | N/A  |  |  |  |
| N/A                                     | Shared Landing?       | N/A  |      |                             |      |  |  |  |
| N/A                                     | Gutter Ponding?       | N/A  | N/A  | Gutter Slope (%)            | N/A  |  |  |  |
| N/A                                     | Gutter Lip Ht (in)    | N/A  | N/A  | Gutter X Slope (%)          | N/A  |  |  |  |
| N/A                                     | Painted X Walk1?      | No   | N/A  | Painted X Walk2?            | N/A  |  |  |  |
|                                         | X Walk 1 Direction    | To E |      | X Walk 2 Direction          | N/A  |  |  |  |
| N/A                                     | X Walk 1 Width (in)   | N/A  | N/A  | X Walk 2 Width (in)         | N/A  |  |  |  |
|                                         | X Walk 1 Slope (%)    | 8.2  |      | X Walk 2 Slope (%)          | N/A  |  |  |  |
|                                         | X Walk 1 X Slope (%)  | 0.0  |      | X Walk 2 X Slope (%)        | N/A  |  |  |  |
| N/A                                     | Ramp inside XWalk1?   | N/A  | N/A  | Ramp inside XWalk2?         | N/A  |  |  |  |
|                                         | Road Slope (%)        | N/A  | N/A  | Clear Space?                | N/A  |  |  |  |
|                                         | Road X Slope (%)      | N/A  | N/A  | Clear Space to XWalk (in)   | N/A  |  |  |  |
| N/A                                     | Any Obstructions?     | N/A  | N/A  | Storm Grate/Utility Hazard? | N/A  |  |  |  |
|                                         | Obstruction Type      |      |      | Storm Grate/Utility Type    |      |  |  |  |
|                                         |                       | N/A  |      |                             | N/A  |  |  |  |
|                                         |                       |      | Yes  | Surface Condition? (G/P)    | Good |  |  |  |
|                                         |                       |      |      |                             |      |  |  |  |