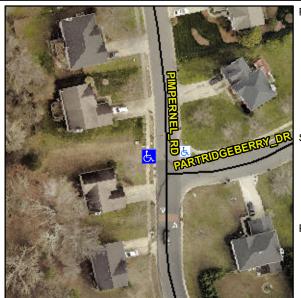

## **Access Compliance Report Public Rights-of-Way** (Curb Ramps)

Intersection ID: 5868 Main Street: PIMPERNEL\_RD Cross Street: PARTRIDGEBERRY\_DR Location: NW ADA ID: E2085987A3DF Ramp Type: Perp Initial Pass/Fail: Fail **Overall Compliance: No Severity Score:** 12.5