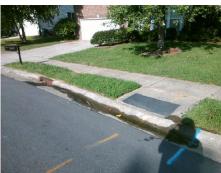

## **Access Compliance Report Public Rights-of-Way** (Curb Ramps)

Intersection ID: 5868 Main Street: PIMPERNEL\_RD Cross Street: PARTRIDGEBERRY\_DR Location: NW ADA ID: E2085987A3DF Ramp Type: Perp Initial Pass/Fail: Fail **Overall Compliance: No Severity Score:** 12.5

Codes/Mitigation Info/Possible Solution

PIMPERNEL RD Street 1 Name Stop Condition-Street 2 None Street 2 Name N/A Stop Condition-Street 1 N/A

| 4 |                               |     |
|---|-------------------------------|-----|
| ì | Possible Solutions:           | Com |
| - | Remove & Replace Entire Ramp. | N/A |
|   |                               | Yes |
|   |                               | N/A |
|   |                               | N/A |
| 1 |                               | N/A |
|   |                               | N/A |
| 3 | Surveyor Notes:               | N/A |
|   | N/A                           | N/A |
|   |                               | N/A |
| × |                               | N/A |
|   |                               | N/A |
|   | PROW/ADA:                     | N/A |
| Š | Not Found, R304.2.2           | N/A |
|   |                               | N/A |
| - |                               | N/A |
|   |                               | N/A |
|   |                               |     |

| Total Cost: | \$<br>1850.00 |
|-------------|---------------|

| Field Measurements/Component Compliance |                       |      |      |                             |      |  |  |  |
|-----------------------------------------|-----------------------|------|------|-----------------------------|------|--|--|--|
| Compliance Description                  |                       | Data | Comp | liance Description          | Data |  |  |  |
| N/A                                     | Ramp Length (in)      | 47.0 | No   | Ramp Slope (%)              | 11.1 |  |  |  |
| Yes                                     | Ramp Width (in)       | 68.1 | Yes  | Ramp XSlope (%)             | 0.3  |  |  |  |
| N/A                                     | Flare Type LT         | N/A  | N/A  | Flare Type RT               | N/A  |  |  |  |
| N/A                                     | Flare Slope LT (%)    | N/A  | N/A  | Flare Slope RT (%)          | N/A  |  |  |  |
| N/A                                     | Flare Traversable LT? | N/A  | N/A  | Flare Traversable RT?       | N/A  |  |  |  |
| N/A                                     | Landing Length (in)   | N/A  | N/A  | DWS Provided?               | N/A  |  |  |  |
| N/A                                     | Landing Width (in)    | N/A  | N/A  | DWS Contrast?               | N/A  |  |  |  |
| N/A                                     | Landing Slope (%)     | N/A  | N/A  | DWS Length (in)             | N/A  |  |  |  |
| N/A                                     | Landing X Slope (%)   | N/A  | N/A  | DWS Full Width?             | N/A  |  |  |  |
| N/A                                     | Landing Curb? (Y/N)   | N/A  | N/A  | DWS Offset (in)             | N/A  |  |  |  |
| N/A                                     | Shared Landing?       | N/A  |      |                             |      |  |  |  |
| N/A                                     | Gutter Ponding?       | N/A  | N/A  | Gutter Slope (%)            | N/A  |  |  |  |
| N/A                                     | Gutter Lip Ht (in)    | N/A  | N/A  | Gutter X Slope (%)          | N/A  |  |  |  |
| N/A                                     | Painted X Walk1?      | No   | N/A  | Painted X Walk2?            | N/A  |  |  |  |
|                                         | X Walk 1 Direction    | To E |      | X Walk 2 Direction          | N/A  |  |  |  |
| N/A                                     | X Walk 1 Width (in)   | N/A  | N/A  | X Walk 2 Width (in)         | N/A  |  |  |  |
|                                         | X Walk 1 Slope (%)    | 8.2  |      | X Walk 2 Slope (%)          | N/A  |  |  |  |
|                                         | X Walk 1 X Slope (%)  | 0.0  |      | X Walk 2 X Slope (%)        | N/A  |  |  |  |
| N/A                                     | Ramp inside XWalk1?   | N/A  | N/A  | Ramp inside XWalk2?         | N/A  |  |  |  |
|                                         | Road Slope (%)        | N/A  | N/A  | Clear Space?                | N/A  |  |  |  |
|                                         | Road X Slope (%)      | N/A  | N/A  | Clear Space to XWalk (in)   | N/A  |  |  |  |
| N/A                                     | Any Obstructions?     | N/A  | N/A  | Storm Grate/Utility Hazard? | N/A  |  |  |  |
|                                         | Obstruction Type      |      |      | Storm Grate/Utility Type    |      |  |  |  |
|                                         |                       | N/A  |      |                             | N/A  |  |  |  |
|                                         |                       |      | Yes  | Surface Condition? (G/P)    | Good |  |  |  |
|                                         |                       |      |      |                             |      |  |  |  |