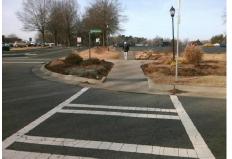

## Access Compliance Report Public Rights-of-Way (Curb Ramps)

| Intersection ID: 5654 Main Street: JOHN_KIRK_DR Cross Street: JOHN_KIRK_DR |                                                                                |                |                                         |          |                             | Location:                   | NW   |  |
|----------------------------------------------------------------------------|--------------------------------------------------------------------------------|----------------|-----------------------------------------|----------|-----------------------------|-----------------------------|------|--|
|                                                                            |                                                                                |                |                                         |          |                             |                             |      |  |
| ADA ID: E21AA5514840 Ramp T                                                | ype: BlendTrans1                                                               | Initial Pass/F | ail: Fail Overall                       | Complian | ice: N                      | o Severity Score:           | 1.25 |  |
| Codes/Mitigation Info/Possible Solution                                    |                                                                                |                | Field Measurements/Component Compliance |          |                             |                             |      |  |
|                                                                            | Possible Solutions:                                                            | Com            | Compliance Description                  |          | Data Compliance Description |                             | Data |  |
|                                                                            | Remove & Replace Curb Ramp With<br>Two New Directional Ramps or<br>Equivalent. | ith N/A        | Ramp Length (in)                        | 38.0     | Yes                         | BlendTrans Slope (%)        | 3.9  |  |
|                                                                            |                                                                                | Yes            | Ramp Width (in)                         | 71.0     | No                          | BlendTrans XSlope (%)       | 2.4  |  |
|                                                                            |                                                                                | N/A            | Flare Type LT                           | N/A      | N/A                         | Flare Type RT               | N/A  |  |
|                                                                            |                                                                                | N/A            | Flare Slope LT (%)                      | N/A      | N/A                         | Flare Slope RT (%)          | N/A  |  |
|                                                                            |                                                                                | N/A            | Flare Traversable LT?                   | N/A      | N/A                         | Flare Traversable RT?       | N/A  |  |
|                                                                            |                                                                                | N/A            | Landing Length (in)                     | N/A      | N/A                         | DWS Provided?               | N/A  |  |
|                                                                            | Surveyor Notes:                                                                | N/A            | Landing Width (in)                      | N/A      | N/A                         | DWS Contrast?               | N/A  |  |
|                                                                            | N/A                                                                            | N/A            | Landing Slope (%)                       | N/A      | N/A                         | DWS Length (in)             | N/A  |  |
|                                                                            |                                                                                | N/A            | Landing X Slope (%)                     | N/A      | N/A                         | DWS Full Width?             | N/A  |  |
|                                                                            |                                                                                | N/A            | Landing Curb? (Y/N)                     | N/A      | N/A                         | DWS Offset (in)             | N/A  |  |
|                                                                            | 9                                                                              | N/A            | Shared Landing?                         | N/A      |                             |                             |      |  |
|                                                                            | PROW/ADA:                                                                      | N/A            | Gutter Ponding?                         | N/A      | N/A                         | Gutter Slope (%)            | N/A  |  |
|                                                                            | Not Found, R304.5.3                                                            | N/A            | Gutter Lip Ht (in)                      | N/A      | N/A                         | Gutter X Slope (%)          | N/A  |  |
|                                                                            |                                                                                | N/A            | Painted X Walk1?                        | Yes      | N/A                         | Painted X Walk2?            | N/A  |  |
|                                                                            | /                                                                              |                | X Walk 1 Direction                      | To E     |                             | X Walk 2 Direction          | N/A  |  |
|                                                                            |                                                                                |                | X Walk 1 Width (in)                     | 108.0    |                             | X Walk 2 Width (in)         | N/A  |  |
| Street 1 Name VAN LANDINGHAM RD                                            | _                                                                              |                | X Walk 1 Slope (%)                      | 0.1      |                             | X Walk 2 Slope (%)          | N/A  |  |
| Stop Condition-Street 1 None                                               |                                                                                |                | X Walk 1 X Slope (%)                    | 2.2      |                             | X Walk 2 X Slope (%)        | N/A  |  |
| Street 2 Name N/A                                                          |                                                                                | N/A            | Ramp inside XWalk1?                     | Yes      | N/A                         | Ramp inside XWalk2?         | N/A  |  |
| Stop Condition-Street 2 N/A                                                |                                                                                |                | Road Slope (%)                          | 2.2      |                             | Clear Space?                | N/A  |  |
|                                                                            |                                                                                |                | Road X Slope (%)                        | 0.1      | N/A                         | Clear Space to XWalk (in)   | N/A  |  |
|                                                                            |                                                                                | N/A            | Any Obstructions?                       | N/A      | N/A                         | Storm Grate/Utility Hazard? | N/A  |  |
|                                                                            | Total Cost: \$ 320                                                             | 00.00          | Obstruction Type                        |          |                             | Storm Grate/Utility Type    |      |  |
|                                                                            |                                                                                |                | ••                                      | N/A      |                             |                             | N/A  |  |
|                                                                            |                                                                                |                |                                         |          | Yes                         | Surface Condition? (G/P)    | Good |  |