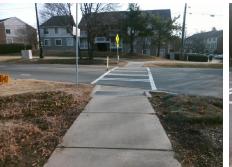

## Access Compliance Report Public Rights-of-Way (Curb Ramps)

| Intersection ID: 5654 Main Street: JOHN_KIRK_DR Cross Street: JOHN_KIRK_DR |                                                                                |                |                                         |          |                             | Location:                   | NW   |  |
|----------------------------------------------------------------------------|--------------------------------------------------------------------------------|----------------|-----------------------------------------|----------|-----------------------------|-----------------------------|------|--|
|                                                                            |                                                                                |                |                                         |          |                             |                             |      |  |
| ADA ID: E21AA5514840 Ramp T                                                | ype: BlendTrans1                                                               | Initial Pass/F | ail: Fail Overall                       | Complian | ice: N                      | o Severity Score:           | 1.25 |  |
| Codes/Mitigation Info/Possible Solution                                    |                                                                                |                | Field Measurements/Component Compliance |          |                             |                             |      |  |
|                                                                            | Possible Solutions:                                                            | Com            | Compliance Description                  |          | Data Compliance Description |                             | Data |  |
|                                                                            | Remove & Replace Curb Ramp With<br>Two New Directional Ramps or<br>Equivalent. | ith N/A        | Ramp Length (in)                        | 38.0     | Yes                         | BlendTrans Slope (%)        | 3.9  |  |
|                                                                            |                                                                                | Yes            | Ramp Width (in)                         | 71.0     | No                          | BlendTrans XSlope (%)       | 2.4  |  |
|                                                                            |                                                                                | N/A            | Flare Type LT                           | N/A      | N/A                         | Flare Type RT               | N/A  |  |
|                                                                            |                                                                                | N/A            | Flare Slope LT (%)                      | N/A      | N/A                         | Flare Slope RT (%)          | N/A  |  |
|                                                                            |                                                                                | N/A            | Flare Traversable LT?                   | N/A      | N/A                         | Flare Traversable RT?       | N/A  |  |
|                                                                            |                                                                                | N/A            | Landing Length (in)                     | N/A      | N/A                         | DWS Provided?               | N/A  |  |
|                                                                            | Surveyor Notes:                                                                | N/A            | Landing Width (in)                      | N/A      | N/A                         | DWS Contrast?               | N/A  |  |
|                                                                            | N/A                                                                            | N/A            | Landing Slope (%)                       | N/A      | N/A                         | DWS Length (in)             | N/A  |  |
|                                                                            |                                                                                | N/A            | Landing X Slope (%)                     | N/A      | N/A                         | DWS Full Width?             | N/A  |  |
|                                                                            |                                                                                | N/A            | Landing Curb? (Y/N)                     | N/A      | N/A                         | DWS Offset (in)             | N/A  |  |
|                                                                            | 9                                                                              | N/A            | Shared Landing?                         | N/A      |                             |                             |      |  |
|                                                                            | PROW/ADA:                                                                      | N/A            | Gutter Ponding?                         | N/A      | N/A                         | Gutter Slope (%)            | N/A  |  |
|                                                                            | Not Found, R304.5.3                                                            | N/A            | Gutter Lip Ht (in)                      | N/A      | N/A                         | Gutter X Slope (%)          | N/A  |  |
|                                                                            |                                                                                | N/A            | Painted X Walk1?                        | Yes      | N/A                         | Painted X Walk2?            | N/A  |  |
|                                                                            | /                                                                              |                | X Walk 1 Direction                      | To E     |                             | X Walk 2 Direction          | N/A  |  |
|                                                                            |                                                                                |                | X Walk 1 Width (in)                     | 108.0    |                             | X Walk 2 Width (in)         | N/A  |  |
| Street 1 Name VAN LANDINGHAM RD                                            | _                                                                              |                | X Walk 1 Slope (%)                      | 0.1      |                             | X Walk 2 Slope (%)          | N/A  |  |
| Stop Condition-Street 1 None                                               |                                                                                |                | X Walk 1 X Slope (%)                    | 2.2      |                             | X Walk 2 X Slope (%)        | N/A  |  |
| Street 2 Name N/A                                                          |                                                                                | N/A            | Ramp inside XWalk1?                     | Yes      | N/A                         | Ramp inside XWalk2?         | N/A  |  |
| Stop Condition-Street 2 N/A                                                |                                                                                |                | Road Slope (%)                          | 2.2      |                             | Clear Space?                | N/A  |  |
|                                                                            |                                                                                |                | Road X Slope (%)                        | 0.1      | N/A                         | Clear Space to XWalk (in)   | N/A  |  |
|                                                                            |                                                                                | N/A            | Any Obstructions?                       | N/A      | N/A                         | Storm Grate/Utility Hazard? | N/A  |  |
|                                                                            | Total Cost: \$ 320                                                             | 00.00          | Obstruction Type                        |          |                             | Storm Grate/Utility Type    |      |  |
|                                                                            |                                                                                |                | ••                                      | N/A      |                             |                             | N/A  |  |
|                                                                            |                                                                                |                |                                         |          | Yes                         | Surface Condition? (G/P)    | Good |  |