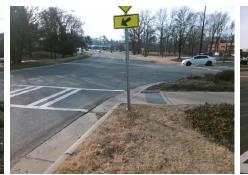

## Access Compliance Report Public Rights-of-Way (Curb Ramps)

| Intersection ID: 5654 Main Street: JOHN_KIRK_DR Cross Street: JOHN_KIRK_DR |                                                                                |                |                                         |          |                             | Location:                   | NW   |  |
|----------------------------------------------------------------------------|--------------------------------------------------------------------------------|----------------|-----------------------------------------|----------|-----------------------------|-----------------------------|------|--|
|                                                                            |                                                                                |                |                                         |          |                             |                             |      |  |
| ADA ID: E21AA5514840 Ramp T                                                | ype: BlendTrans1                                                               | Initial Pass/F | ail: Fail Overall                       | Complian | ice: N                      | o Severity Score:           | 1.25 |  |
| Codes/Mitigation Info/Possible Solution                                    |                                                                                |                | Field Measurements/Component Compliance |          |                             |                             |      |  |
|                                                                            | Possible Solutions:                                                            | Com            | Compliance Description                  |          | Data Compliance Description |                             | Data |  |
|                                                                            | Remove & Replace Curb Ramp With<br>Two New Directional Ramps or<br>Equivalent. | ith N/A        | Ramp Length (in)                        | 38.0     | Yes                         | BlendTrans Slope (%)        | 3.9  |  |
|                                                                            |                                                                                | Yes            | Ramp Width (in)                         | 71.0     | No                          | BlendTrans XSlope (%)       | 2.4  |  |
|                                                                            |                                                                                | N/A            | Flare Type LT                           | N/A      | N/A                         | Flare Type RT               | N/A  |  |
|                                                                            |                                                                                | N/A            | Flare Slope LT (%)                      | N/A      | N/A                         | Flare Slope RT (%)          | N/A  |  |
|                                                                            |                                                                                | N/A            | Flare Traversable LT?                   | N/A      | N/A                         | Flare Traversable RT?       | N/A  |  |
|                                                                            |                                                                                | N/A            | Landing Length (in)                     | N/A      | N/A                         | DWS Provided?               | N/A  |  |
|                                                                            | Surveyor Notes:                                                                | N/A            | Landing Width (in)                      | N/A      | N/A                         | DWS Contrast?               | N/A  |  |
|                                                                            | N/A                                                                            | N/A            | Landing Slope (%)                       | N/A      | N/A                         | DWS Length (in)             | N/A  |  |
|                                                                            |                                                                                | N/A            | Landing X Slope (%)                     | N/A      | N/A                         | DWS Full Width?             | N/A  |  |
|                                                                            |                                                                                | N/A            | Landing Curb? (Y/N)                     | N/A      | N/A                         | DWS Offset (in)             | N/A  |  |
|                                                                            | 9                                                                              | N/A            | Shared Landing?                         | N/A      |                             |                             |      |  |
|                                                                            | PROW/ADA:                                                                      | N/A            | Gutter Ponding?                         | N/A      | N/A                         | Gutter Slope (%)            | N/A  |  |
|                                                                            | Not Found, R304.5.3                                                            | N/A            | Gutter Lip Ht (in)                      | N/A      | N/A                         | Gutter X Slope (%)          | N/A  |  |
|                                                                            |                                                                                | N/A            | Painted X Walk1?                        | Yes      | N/A                         | Painted X Walk2?            | N/A  |  |
|                                                                            | /                                                                              |                | X Walk 1 Direction                      | To E     |                             | X Walk 2 Direction          | N/A  |  |
|                                                                            |                                                                                |                | X Walk 1 Width (in)                     | 108.0    |                             | X Walk 2 Width (in)         | N/A  |  |
| Street 1 Name VAN LANDINGHAM RD                                            | _                                                                              |                | X Walk 1 Slope (%)                      | 0.1      |                             | X Walk 2 Slope (%)          | N/A  |  |
| Stop Condition-Street 1 None                                               |                                                                                |                | X Walk 1 X Slope (%)                    | 2.2      |                             | X Walk 2 X Slope (%)        | N/A  |  |
| Street 2 Name N/A                                                          |                                                                                | N/A            | Ramp inside XWalk1?                     | Yes      | N/A                         | Ramp inside XWalk2?         | N/A  |  |
| Stop Condition-Street 2 N/A                                                |                                                                                |                | Road Slope (%)                          | 2.2      |                             | Clear Space?                | N/A  |  |
|                                                                            |                                                                                |                | Road X Slope (%)                        | 0.1      | N/A                         | Clear Space to XWalk (in)   | N/A  |  |
|                                                                            |                                                                                | N/A            | Any Obstructions?                       | N/A      | N/A                         | Storm Grate/Utility Hazard? | N/A  |  |
|                                                                            | Total Cost: \$ 320                                                             | 00.00          | Obstruction Type                        |          |                             | Storm Grate/Utility Type    |      |  |
|                                                                            |                                                                                |                | ••                                      | N/A      |                             |                             | N/A  |  |
|                                                                            |                                                                                |                |                                         |          | Yes                         | Surface Condition? (G/P)    | Good |  |