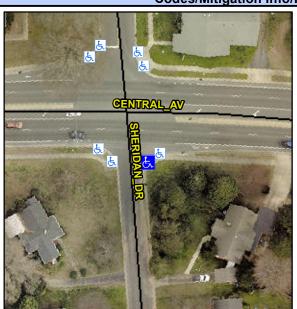

## **Access Compliance Report Public Rights-of-Way** (Curb Ramps)

Intersection ID: 13818 Main Street: CENTRAL AV Cross Street: SHERIDAN DR Location: SE

**Overall Compliance: No ADA ID: E21F24B224CF** Ramp Type: Perp Initial Pass/Fail: Fail Severity Score: 36.25