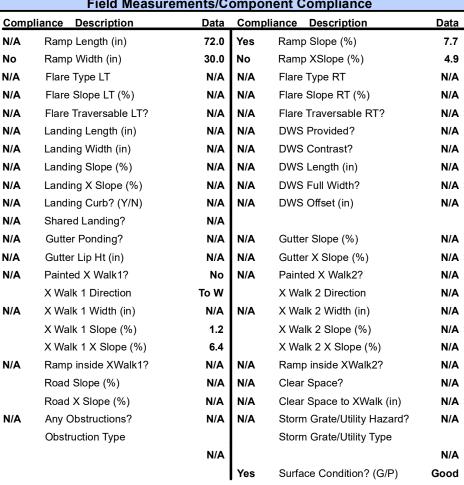

## Field Measurements/Component Compliance

SHERIDAN DR Street 1 Name Stop Condition-Street 2 StopSign N/A Street 2 Name Stop Condition-Street 1 N/A

| Possible Solutions:           | C  |
|-------------------------------|----|
| Remove & Replace Entire Ramp. |    |
| •                             | N  |
|                               | N/ |
|                               | N/ |
|                               | N/ |
|                               | N/ |
| Surveyor Notes:               | N/ |
| N/A                           | N/ |
|                               | N/ |
|                               | N/ |
|                               | N/ |
| PROW/ADA:                     | N/ |
| Not Found, R304.5.1, R304.5.3 | N/ |
|                               | N/ |
|                               | N/ |
|                               | N/ |