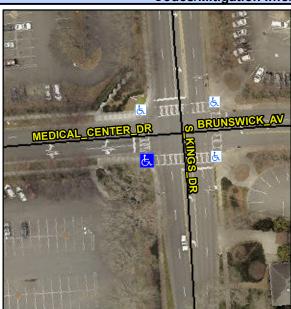

## **Access Compliance Report Public Rights-of-Way** (Curb Ramps)

Intersection ID: 15069 Main Street: BRUNSWICK AV **Cross Street: MEDICAL CENTER DR** Location: SW ADA ID: E2236F2BE4CD Ramp Type: PerpDiag Initial Pass/Fail: Fail **Overall Compliance: No Severity Score:** 12.5

**Codes/Mitigation Info/Possible Solution** 

**S KINGS DR** Street 1 Name Stop Condition-Street 2 Signal Street 2 Name **MEDICAL CENTER DR** Stop Condition-Street 1 Signal

Possible Solutions: Remove & Replace Curb Ramp With Two New Directional Ramps or Equivalent. Surveyor Notes: N/A PROW/ADA: Not Found, R304.2.2