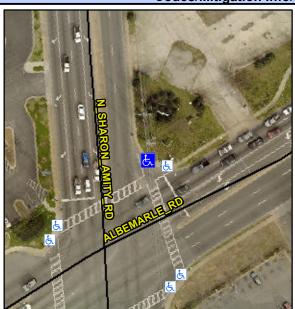

## **Access Compliance Report Public Rights-of-Way** (Curb Ramps)

Intersection ID: 15287 Main Street: ALBEMARLE RD Cross Street: N\_SHARON\_AMITY\_RD Location: NE ADA ID: E227B227B5C3 Ramp Type: Perp Initial Pass/Fail: Fail **Overall Compliance: No Severity Score:** 25

## **Codes/Mitigation Info/Possible Solution**

**SHARON AMITY RD** Street 1 Name Stop Condition-Street 2 Signal Street 2 Name N/A Stop Condition-Street 1 N/A

Possible Solutions: Remove & Replace Entire Ramp. Restripe Crosswalk. Surveyor Notes: N/A PROW/ADA: Not Found, R304.2.2, R304.5.3