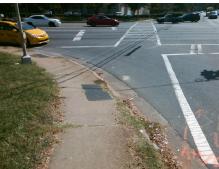

## **Access Compliance Report Public Rights-of-Way** (Curb Ramps)

Intersection ID: 15287 Main Street: ALBEMARLE RD Cross Street: N\_SHARON\_AMITY\_RD Location: NE ADA ID: E227B227B5C3 Ramp Type: Perp Initial Pass/Fail: Fail **Overall Compliance: No Severity Score:** 25

Total Cost: 2050.00

| Field Measurements/Component Compliance |                       |       |      |        |                         |      |
|-----------------------------------------|-----------------------|-------|------|--------|-------------------------|------|
| Compliance Description                  |                       | Data  | Comp | liance | Description             | Data |
| N/A                                     | Ramp Length (in)      | 58.0  | No   | Ram    | Slope (%)               | 10.2 |
| Yes                                     | Ramp Width (in)       | 48.0  | No   | Ram    | XSlope (%)              | 6.5  |
| N/A                                     | Flare Type LT         | N/A   | N/A  | Flare  | Type RT                 | N/A  |
| N/A                                     | Flare Slope LT (%)    | N/A   | N/A  | Flare  | Slope RT (%)            | N/A  |
| N/A                                     | Flare Traversable LT? | N/A   | N/A  | Flare  | Traversable RT?         | N/A  |
| N/A                                     | Landing Length (in)   | N/A   | N/A  | DWS    | Provided?               | N/A  |
| N/A                                     | Landing Width (in)    | N/A   | N/A  | DWS    | Contrast?               | N/A  |
| N/A                                     | Landing Slope (%)     | N/A   | N/A  | DWS    | Length (in)             | N/A  |
| N/A                                     | Landing X Slope (%)   | N/A   | N/A  | DWS    | Full Width?             | N/A  |
| N/A                                     | Landing Curb? (Y/N)   | N/A   | N/A  | DWS    | Offset (in)             | N/A  |
| N/A                                     | Shared Landing?       | N/A   |      |        |                         |      |
| N/A                                     | Gutter Ponding?       | N/A   | N/A  | Gutte  | r Slope (%)             | N/A  |
| N/A                                     | Gutter Lip Ht (in)    | N/A   | N/A  | Gutte  | er X Slope (%)          | N/A  |
| N/A                                     | Painted X Walk1?      | Yes   | N/A  | Paint  | ed X Walk2?             | N/A  |
|                                         | X Walk 1 Direction    | To W  |      | X Wa   | lk 2 Direction          | N/A  |
| N/A                                     | X Walk 1 Width (in)   | 106.0 | N/A  | X Wa   | lk 2 Width (in)         | N/A  |
|                                         | X Walk 1 Slope (%)    | 3.8   |      | X Wa   | lk 2 Slope (%)          | N/A  |
|                                         | X Walk 1 X Slope (%)  | 4.3   |      | X Wa   | lk 2 X Slope (%)        | N/A  |
| N/A                                     | Ramp inside XWalk1?   | No    | N/A  | Ram    | inside XWalk2?          | N/A  |
|                                         | Road Slope (%)        | N/A   | N/A  | Clear  | Space?                  | N/A  |
|                                         | Road X Slope (%)      | N/A   | N/A  | Clear  | Space to XWalk (in)     | N/A  |
| N/A                                     | Any Obstructions?     | N/A   | N/A  | Storn  | n Grate/Utility Hazard? | N/A  |
|                                         | Obstruction Type      |       |      | Storn  | n Grate/Utility Type    |      |
|                                         |                       | N/A   |      |        |                         | N/A  |
|                                         |                       |       | Yes  | Surfa  | ce Condition? (G/P)     | Good |
|                                         |                       |       |      |        |                         |      |