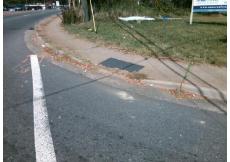

## **Access Compliance Report Public Rights-of-Way** (Curb Ramps)

Intersection ID: 15287 Main Street: ALBEMARLE RD Cross Street: N\_SHARON\_AMITY\_RD Location: NE ADA ID: E227B227B5C3 Ramp Type: Perp Initial Pass/Fail: Fail **Overall Compliance: No Severity Score:** 25

Total Cost: 2050.00

| Field Measurements/Component Compliance |                       |       |      |        |                         |      |
|-----------------------------------------|-----------------------|-------|------|--------|-------------------------|------|
| Compliance Description                  |                       | Data  | Comp | liance | Description             | Data |
| N/A                                     | Ramp Length (in)      | 58.0  | No   | Ram    | Slope (%)               | 10.2 |
| Yes                                     | Ramp Width (in)       | 48.0  | No   | Ram    | XSlope (%)              | 6.5  |
| N/A                                     | Flare Type LT         | N/A   | N/A  | Flare  | Type RT                 | N/A  |
| N/A                                     | Flare Slope LT (%)    | N/A   | N/A  | Flare  | Slope RT (%)            | N/A  |
| N/A                                     | Flare Traversable LT? | N/A   | N/A  | Flare  | Traversable RT?         | N/A  |
| N/A                                     | Landing Length (in)   | N/A   | N/A  | DWS    | Provided?               | N/A  |
| N/A                                     | Landing Width (in)    | N/A   | N/A  | DWS    | Contrast?               | N/A  |
| N/A                                     | Landing Slope (%)     | N/A   | N/A  | DWS    | Length (in)             | N/A  |
| N/A                                     | Landing X Slope (%)   | N/A   | N/A  | DWS    | Full Width?             | N/A  |
| N/A                                     | Landing Curb? (Y/N)   | N/A   | N/A  | DWS    | Offset (in)             | N/A  |
| N/A                                     | Shared Landing?       | N/A   |      |        |                         |      |
| N/A                                     | Gutter Ponding?       | N/A   | N/A  | Gutte  | r Slope (%)             | N/A  |
| N/A                                     | Gutter Lip Ht (in)    | N/A   | N/A  | Gutte  | er X Slope (%)          | N/A  |
| N/A                                     | Painted X Walk1?      | Yes   | N/A  | Paint  | ed X Walk2?             | N/A  |
|                                         | X Walk 1 Direction    | To W  |      | X Wa   | lk 2 Direction          | N/A  |
| N/A                                     | X Walk 1 Width (in)   | 106.0 | N/A  | X Wa   | lk 2 Width (in)         | N/A  |
|                                         | X Walk 1 Slope (%)    | 3.8   |      | X Wa   | lk 2 Slope (%)          | N/A  |
|                                         | X Walk 1 X Slope (%)  | 4.3   |      | X Wa   | lk 2 X Slope (%)        | N/A  |
| N/A                                     | Ramp inside XWalk1?   | No    | N/A  | Ram    | inside XWalk2?          | N/A  |
|                                         | Road Slope (%)        | N/A   | N/A  | Clear  | Space?                  | N/A  |
|                                         | Road X Slope (%)      | N/A   | N/A  | Clear  | Space to XWalk (in)     | N/A  |
| N/A                                     | Any Obstructions?     | N/A   | N/A  | Storn  | n Grate/Utility Hazard? | N/A  |
|                                         | Obstruction Type      |       |      | Storn  | n Grate/Utility Type    |      |
|                                         |                       | N/A   |      |        |                         | N/A  |
|                                         |                       |       | Yes  | Surfa  | ce Condition? (G/P)     | Good |
|                                         |                       |       |      |        |                         |      |