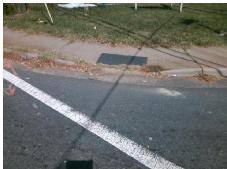

## **Access Compliance Report Public Rights-of-Way** (Curb Ramps)

Intersection ID: 15287 Main Street: ALBEMARLE RD Cross Street: N\_SHARON\_AMITY\_RD Location: NE ADA ID: E227B227B5C3 Ramp Type: Perp Initial Pass/Fail: Fail **Overall Compliance: No Severity Score:** 25

Total Cost: 2050.00

| Field Measurements/Component Compliance |                       |       |      |        |                         |      |
|-----------------------------------------|-----------------------|-------|------|--------|-------------------------|------|
| Compliance Description                  |                       | Data  | Comp | liance | Description             | Data |
| N/A                                     | Ramp Length (in)      | 58.0  | No   | Ram    | Slope (%)               | 10.2 |
| Yes                                     | Ramp Width (in)       | 48.0  | No   | Ram    | XSlope (%)              | 6.5  |
| N/A                                     | Flare Type LT         | N/A   | N/A  | Flare  | Type RT                 | N/A  |
| N/A                                     | Flare Slope LT (%)    | N/A   | N/A  | Flare  | Slope RT (%)            | N/A  |
| N/A                                     | Flare Traversable LT? | N/A   | N/A  | Flare  | Traversable RT?         | N/A  |
| N/A                                     | Landing Length (in)   | N/A   | N/A  | DWS    | Provided?               | N/A  |
| N/A                                     | Landing Width (in)    | N/A   | N/A  | DWS    | Contrast?               | N/A  |
| N/A                                     | Landing Slope (%)     | N/A   | N/A  | DWS    | Length (in)             | N/A  |
| N/A                                     | Landing X Slope (%)   | N/A   | N/A  | DWS    | Full Width?             | N/A  |
| N/A                                     | Landing Curb? (Y/N)   | N/A   | N/A  | DWS    | Offset (in)             | N/A  |
| N/A                                     | Shared Landing?       | N/A   |      |        |                         |      |
| N/A                                     | Gutter Ponding?       | N/A   | N/A  | Gutte  | r Slope (%)             | N/A  |
| N/A                                     | Gutter Lip Ht (in)    | N/A   | N/A  | Gutte  | er X Slope (%)          | N/A  |
| N/A                                     | Painted X Walk1?      | Yes   | N/A  | Paint  | ed X Walk2?             | N/A  |
|                                         | X Walk 1 Direction    | To W  |      | X Wa   | lk 2 Direction          | N/A  |
| N/A                                     | X Walk 1 Width (in)   | 106.0 | N/A  | X Wa   | lk 2 Width (in)         | N/A  |
|                                         | X Walk 1 Slope (%)    | 3.8   |      | X Wa   | lk 2 Slope (%)          | N/A  |
|                                         | X Walk 1 X Slope (%)  | 4.3   |      | X Wa   | lk 2 X Slope (%)        | N/A  |
| N/A                                     | Ramp inside XWalk1?   | No    | N/A  | Ram    | inside XWalk2?          | N/A  |
|                                         | Road Slope (%)        | N/A   | N/A  | Clear  | Space?                  | N/A  |
|                                         | Road X Slope (%)      | N/A   | N/A  | Clear  | Space to XWalk (in)     | N/A  |
| N/A                                     | Any Obstructions?     | N/A   | N/A  | Storn  | n Grate/Utility Hazard? | N/A  |
|                                         | Obstruction Type      |       |      | Storn  | n Grate/Utility Type    |      |
|                                         |                       | N/A   |      |        |                         | N/A  |
|                                         |                       |       | Yes  | Surfa  | ce Condition? (G/P)     | Good |
|                                         |                       |       |      |        |                         |      |