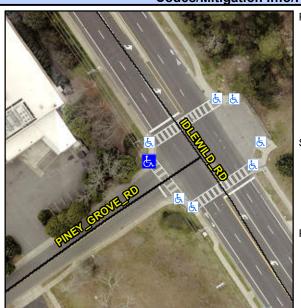

## Access Compliance Report Public Rights-of-Way (Curb Ramps)

Intersection ID: 17138 Main Street: IDLEWILD\_RD Cross Street: PINEY\_GROVE\_RD Location: NW

ADA ID: E229DA52D407 Ramp Type: Para Initial Pass/Fail: Fail Overall Compliance: No Severity Score: 13.75

## Field Measurements/Component Compliance

Street 1 Name
PINEY GROVE RD
Stop Condition-Street 1
Signal
Street 2 Name
N/A
Stop Condition-Street 2
N/A

Possible Solutions:

Remove & Replace Entire Ramp.

Surveyor Notes: