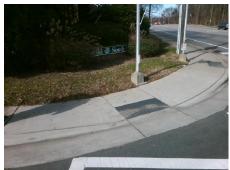

LT RP < 5%

PROW/ADA:

R304.5.3, R304.3.2

Total Cost: \$ 1600.00

| Compliance Description |                      | Data  | Compliance Description |                             | Data |
|------------------------|----------------------|-------|------------------------|-----------------------------|------|
| N/A                    | Ramp Length LT (in)  | 81.0  | N/A                    | Ramp Length RT (in)         | 87.0 |
| Yes                    | Ramp Width LT (in)   | 48.5  | Yes                    | Ramp Width RT (in)          | 60.0 |
| Yes                    | Ramp Slope LT (%)    | 2.7   | No                     | Ramp Slope RT (%)           | 8.8  |
| No                     | Ramp XSlope LT (%)   | 2.1   | Yes                    | Ramp XSlope RT (%)          | 1.0  |
| N/A                    | Landing Length (in)  | N/A   | N/A                    | DWS Provided?               | N/A  |
| N/A                    | Landing Width (in)   | N/A   | N/A                    | DWS Contrast?               | N/A  |
| N/A                    | Landing Slope (%)    | N/A   | N/A                    | DWS Length (in)             | N/A  |
| N/A                    | Landing X Slope (%)  | N/A   | N/A                    | DWS Full Width?             | N/A  |
| N/A                    | Landing Curb? (Y/N)  | N/A   | N/A                    | DWS Offset (in)             | N/A  |
| N/A                    | Shared Landing?      | N/A   |                        |                             |      |
| N/A                    | Gutter Ponding?      | N/A   | N/A                    | Gutter Slope (%)            | N/A  |
| N/A                    | Gutter Lip Ht (in)   | N/A   | N/A                    | Gutter X Slope (%)          | N/A  |
| N/A                    | Painted X Walk1?     | Yes   | N/A                    | Painted X Walk2?            | N/A  |
|                        | X Walk 1 Direction   | To SE |                        | X Walk 2 Direction          | N/A  |
| N/A                    | X Walk 1 Width (in)  | 110.0 | N/A                    | X Walk 2 Width (in)         | N/A  |
|                        | X Walk 1 Slope (%)   | 3.6   |                        | X Walk 2 Slope (%)          | N/A  |
|                        | X Walk 1 X Slope (%) | 3.0   |                        | X Walk 2 X Slope (%)        | N/A  |
| N/A                    | Ramp inside XWalk1?  | Yes   | N/A                    | Ramp inside XWalk2?         | N/A  |
|                        | Road Slope (%)       | N/A   | N/A                    | Clear Space?                | N/A  |
|                        | Road X Slope (%)     | N/A   | N/A                    | Clear Space to XWalk (in)   | N/A  |
| N/A                    | Any Obstructions?    | N/A   | N/A                    | Storm Grate/Utility Hazard? | N/A  |
|                        | Obstruction Type     |       |                        | Storm Grate/Utility Type    |      |
|                        |                      | N/A   |                        |                             | N/A  |
|                        |                      |       | Yes                    | Surface Condition? (G/P)    | Good |
|                        |                      |       | N/A                    | Curb Slope (%)              | 3.2  |