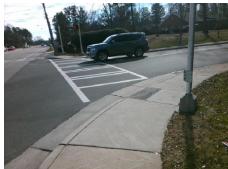

LT RP < 5%

PROW/ADA:

R304.5.3, R304.3.2

Total Cost: \$ 1600.00

| Compliance Description |                      | Data  | Compliance Description |                             | Data |
|------------------------|----------------------|-------|------------------------|-----------------------------|------|
| N/A                    | Ramp Length LT (in)  | 81.0  | N/A                    | Ramp Length RT (in)         | 87.0 |
| Yes                    | Ramp Width LT (in)   | 48.5  | Yes                    | Ramp Width RT (in)          | 60.0 |
| Yes                    | Ramp Slope LT (%)    | 2.7   | No                     | Ramp Slope RT (%)           | 8.8  |
| No                     | Ramp XSlope LT (%)   | 2.1   | Yes                    | Ramp XSlope RT (%)          | 1.0  |
| N/A                    | Landing Length (in)  | N/A   | N/A                    | DWS Provided?               | N/A  |
| N/A                    | Landing Width (in)   | N/A   | N/A                    | DWS Contrast?               | N/A  |
| N/A                    | Landing Slope (%)    | N/A   | N/A                    | DWS Length (in)             | N/A  |
| N/A                    | Landing X Slope (%)  | N/A   | N/A                    | DWS Full Width?             | N/A  |
| N/A                    | Landing Curb? (Y/N)  | N/A   | N/A                    | DWS Offset (in)             | N/A  |
| N/A                    | Shared Landing?      | N/A   |                        |                             |      |
| N/A                    | Gutter Ponding?      | N/A   | N/A                    | Gutter Slope (%)            | N/A  |
| N/A                    | Gutter Lip Ht (in)   | N/A   | N/A                    | Gutter X Slope (%)          | N/A  |
| N/A                    | Painted X Walk1?     | Yes   | N/A                    | Painted X Walk2?            | N/A  |
|                        | X Walk 1 Direction   | To SE |                        | X Walk 2 Direction          | N/A  |
| N/A                    | X Walk 1 Width (in)  | 110.0 | N/A                    | X Walk 2 Width (in)         | N/A  |
|                        | X Walk 1 Slope (%)   | 3.6   |                        | X Walk 2 Slope (%)          | N/A  |
|                        | X Walk 1 X Slope (%) | 3.0   |                        | X Walk 2 X Slope (%)        | N/A  |
| N/A                    | Ramp inside XWalk1?  | Yes   | N/A                    | Ramp inside XWalk2?         | N/A  |
|                        | Road Slope (%)       | N/A   | N/A                    | Clear Space?                | N/A  |
|                        | Road X Slope (%)     | N/A   | N/A                    | Clear Space to XWalk (in)   | N/A  |
| N/A                    | Any Obstructions?    | N/A   | N/A                    | Storm Grate/Utility Hazard? | N/A  |
|                        | Obstruction Type     |       |                        | Storm Grate/Utility Type    |      |
|                        |                      | N/A   |                        |                             | N/A  |
|                        |                      |       | Yes                    | Surface Condition? (G/P)    | Good |
|                        |                      |       | N/A                    | Curb Slope (%)              | 3.2  |