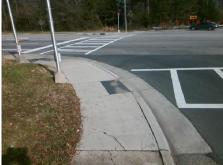

LT RP < 5%

PROW/ADA:

R304.5.3, R304.3.2

Total Cost: \$ 1600.00

| Compliance Description |                      | Data  | Compliance Description |                             | Data |
|------------------------|----------------------|-------|------------------------|-----------------------------|------|
| N/A                    | Ramp Length LT (in)  | 81.0  | N/A                    | Ramp Length RT (in)         | 87.0 |
| Yes                    | Ramp Width LT (in)   | 48.5  | Yes                    | Ramp Width RT (in)          | 60.0 |
| Yes                    | Ramp Slope LT (%)    | 2.7   | No                     | Ramp Slope RT (%)           | 8.8  |
| No                     | Ramp XSlope LT (%)   | 2.1   | Yes                    | Ramp XSlope RT (%)          | 1.0  |
| N/A                    | Landing Length (in)  | N/A   | N/A                    | DWS Provided?               | N/A  |
| N/A                    | Landing Width (in)   | N/A   | N/A                    | DWS Contrast?               | N/A  |
| N/A                    | Landing Slope (%)    | N/A   | N/A                    | DWS Length (in)             | N/A  |
| N/A                    | Landing X Slope (%)  | N/A   | N/A                    | DWS Full Width?             | N/A  |
| N/A                    | Landing Curb? (Y/N)  | N/A   | N/A                    | DWS Offset (in)             | N/A  |
| N/A                    | Shared Landing?      | N/A   |                        |                             |      |
| N/A                    | Gutter Ponding?      | N/A   | N/A                    | Gutter Slope (%)            | N/A  |
| N/A                    | Gutter Lip Ht (in)   | N/A   | N/A                    | Gutter X Slope (%)          | N/A  |
| N/A                    | Painted X Walk1?     | Yes   | N/A                    | Painted X Walk2?            | N/A  |
|                        | X Walk 1 Direction   | To SE |                        | X Walk 2 Direction          | N/A  |
| N/A                    | X Walk 1 Width (in)  | 110.0 | N/A                    | X Walk 2 Width (in)         | N/A  |
|                        | X Walk 1 Slope (%)   | 3.6   |                        | X Walk 2 Slope (%)          | N/A  |
|                        | X Walk 1 X Slope (%) | 3.0   |                        | X Walk 2 X Slope (%)        | N/A  |
| N/A                    | Ramp inside XWalk1?  | Yes   | N/A                    | Ramp inside XWalk2?         | N/A  |
|                        | Road Slope (%)       | N/A   | N/A                    | Clear Space?                | N/A  |
|                        | Road X Slope (%)     | N/A   | N/A                    | Clear Space to XWalk (in)   | N/A  |
| N/A                    | Any Obstructions?    | N/A   | N/A                    | Storm Grate/Utility Hazard? | N/A  |
|                        | Obstruction Type     |       |                        | Storm Grate/Utility Type    |      |
|                        |                      | N/A   |                        |                             | N/A  |
|                        |                      |       | Yes                    | Surface Condition? (G/P)    | Good |
|                        |                      |       | N/A                    | Curb Slope (%)              | 3.2  |