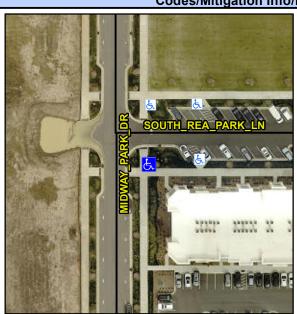

Intersection ID: 54222 Main Street: MIDWAY PARK DR Cross Street: SOUTH REA PARK LN Location: SE **Overall Compliance: No Severity Score:** 12.5 ADA ID: E22A133AB169 Ramp Type: Directional1 Initial Pass/Fail: Fail

N/A

N/A

X Walk 1 X Slope (%)

Ramp inside XWalk1?

Any Obstructions?

**Obstruction Type** 

Flare Traversable LT?

SOUTH REA PARK LN Street 1 Name Stop Condition-Street 1 StopSign N/A Street 2 Name Stop Condition-Street 2 N/A