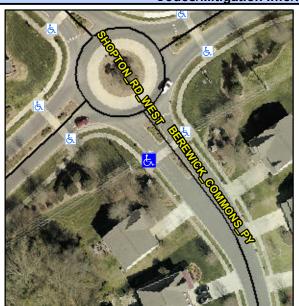

## **Access Compliance Report Public Rights-of-Way** (Curb Ramps)

Data

7.8

3.0

N/A

Intersection ID: 48492 Main Street: SHOPTON RD WEST Cross Street: BEREWICK COMMONS PY Location: SW **Severity Score:** 10 **ADA ID: E22DC2533CC1** Ramp Type: Perp Initial Pass/Fail: Fail **Overall Compliance: No** 

N/A

Yes

To NE

96.0

3.1

**BEREWICK COMMONS PY** Street 1 Name Stop Condition-Street 2 YieldSign N/A Street 2 Name Stop Condition-Street 1 N/A Possible Solutions: Compliance Description N/A Remove & Replace Entire Ramp. No N/A Surveyor Notes: N/A PROW/ADA: Not Found, R304.5.1, R304.5.3