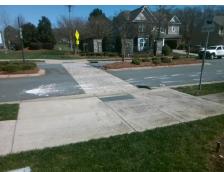

## **Access Compliance Report Public Rights-of-Way** (Curb Ramps)

Data

7.8

3.0

N/A

Intersection ID: 48492 Main Street: SHOPTON RD WEST Cross Street: BEREWICK COMMONS PY Location: SW **Severity Score:** 10 **ADA ID: E22DC2533CC1** Ramp Type: Perp Initial Pass/Fail: Fail **Overall Compliance: No** 

N/A

Yes

To NE

96.0

3.1

**BEREWICK COMMONS PY** Street 1 Name Stop Condition-Street 2 YieldSign N/A Street 2 Name Stop Condition-Street 1 N/A Possible Solutions: Compliance Description N/A Remove & Replace Entire Ramp. No N/A Surveyor Notes: N/A PROW/ADA: Not Found, R304.5.1, R304.5.3