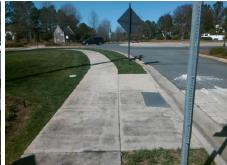

## **Access Compliance Report Public Rights-of-Way** (Curb Ramps)

Data

7.8

3.0

N/A

Intersection ID: 48492 Main Street: SHOPTON RD WEST Cross Street: BEREWICK COMMONS PY Location: SW **Severity Score:** 10 **ADA ID: E22DC2533CC1** Ramp Type: Perp Initial Pass/Fail: Fail **Overall Compliance: No** 

N/A

Yes

To NE

96.0

3.1

**BEREWICK COMMONS PY** Street 1 Name Stop Condition-Street 2 YieldSign N/A Street 2 Name Stop Condition-Street 1 N/A Possible Solutions: Compliance Description N/A Remove & Replace Entire Ramp. No N/A Surveyor Notes: N/A PROW/ADA: Not Found, R304.5.1, R304.5.3