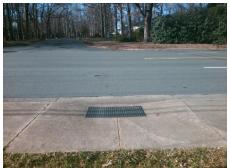

## **Access Compliance Report Public Rights-of-Way** (Curb Ramps)

Intersection ID: 18465 Main Street: RANDOLPH RD Cross Street: RUTLEDGE\_AV Location: NE **Overall Compliance: No** ADA ID: E22EB142F056 Ramp Type: Perp Initial Pass/Fail: Fail **Severity Score:** 10

**Codes/Mitigation Info/Possible Solution** 

RANDOLPH RD Street 1 Name Stop Condition-Street 2 None Street 2 Name N/A Stop Condition-Street 1 N/A Possible Solutions: Remove & Replace Entire Ramp. Surveyor Notes: N/A PROW/ADA: Not Found, R304.5.1, R304.5.3

Total Cost: 1850.00

| Field Measurements/Component Compliance |                        |                       |       |                        |                             |      |
|-----------------------------------------|------------------------|-----------------------|-------|------------------------|-----------------------------|------|
|                                         | Compliance Description |                       | Data  | Compliance Description |                             | Data |
|                                         | N/A                    | Ramp Length (in)      | 72.0  | Yes                    | Ramp Slope (%)              | 8.1  |
|                                         | No                     | Ramp Width (in)       | 43.0  | No                     | Ramp XSlope (%)             | 4.2  |
|                                         | N/A                    | Flare Type LT         | N/A   | N/A                    | Flare Type RT               | N/A  |
|                                         | N/A                    | Flare Slope LT (%)    | N/A   | N/A                    | Flare Slope RT (%)          | N/A  |
|                                         | N/A                    | Flare Traversable LT? | N/A   | N/A                    | Flare Traversable RT?       | N/A  |
|                                         | N/A                    | Landing Length (in)   | N/A   | N/A                    | DWS Provided?               | N/A  |
|                                         | N/A                    | Landing Width (in)    | N/A   | N/A                    | DWS Contrast?               | N/A  |
|                                         | N/A                    | Landing Slope (%)     | N/A   | N/A                    | DWS Length (in)             | N/A  |
|                                         | N/A                    | Landing X Slope (%)   | N/A   | N/A                    | DWS Full Width?             | N/A  |
|                                         | N/A                    | Landing Curb? (Y/N)   | N/A   | N/A                    | DWS Offset (in)             | N/A  |
|                                         | N/A                    | Shared Landing?       | N/A   |                        |                             |      |
|                                         | N/A                    | Gutter Ponding?       | N/A   | N/A                    | Gutter Slope (%)            | N/A  |
|                                         | N/A                    | Gutter Lip Ht (in)    | N/A   | N/A                    | Gutter X Slope (%)          | N/A  |
|                                         | N/A                    | Painted X Walk1?      | No    | N/A                    | Painted X Walk2?            | N/A  |
|                                         |                        | X Walk 1 Direction    | To SW |                        | X Walk 2 Direction          | N/A  |
|                                         | N/A                    | X Walk 1 Width (in)   | N/A   | N/A                    | X Walk 2 Width (in)         | N/A  |
|                                         |                        | X Walk 1 Slope (%)    | 2.1   |                        | X Walk 2 Slope (%)          | N/A  |
|                                         |                        | X Walk 1 X Slope (%)  | 2.1   |                        | X Walk 2 X Slope (%)        | N/A  |
|                                         | N/A                    | Ramp inside XWalk1?   | N/A   | N/A                    | Ramp inside XWalk2?         | N/A  |
|                                         |                        | Road Slope (%)        | N/A   | N/A                    | Clear Space?                | N/A  |
|                                         |                        | Road X Slope (%)      | N/A   | N/A                    | Clear Space to XWalk (in)   | N/A  |
|                                         | N/A                    | Any Obstructions?     | N/A   | N/A                    | Storm Grate/Utility Hazard? | N/A  |
|                                         |                        | Obstruction Type      |       |                        | Storm Grate/Utility Type    |      |
|                                         |                        |                       | N/A   |                        |                             | N/A  |
|                                         |                        |                       |       | Yes                    | Surface Condition? (G/P)    | Good |