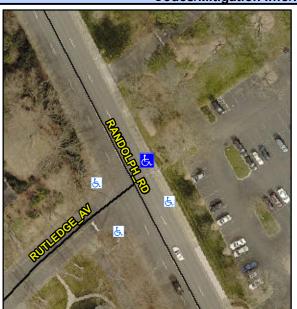

## **Access Compliance Report Public Rights-of-Way** (Curb Ramps)

Intersection ID: 18465 Main Street: RANDOLPH RD Cross Street: RUTLEDGE\_AV Location: NE **Overall Compliance: No** ADA ID: E22EB142F056 Ramp Type: Perp Initial Pass/Fail: Fail **Severity Score:** 10