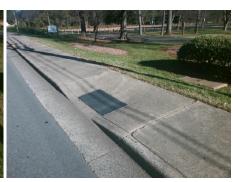

## **Access Compliance Report Public Rights-of-Way** (Curb Ramps)

Intersection ID: 18465 Main Street: RANDOLPH RD Cross Street: RUTLEDGE\_AV Location: NE **Overall Compliance: No** ADA ID: E22EB142F056 Ramp Type: Perp Initial Pass/Fail: Fail **Severity Score:** 10

**Codes/Mitigation Info/Possible Solution** 

RANDOLPH RD Street 1 Name Stop Condition-Street 2 None Street 2 Name N/A Stop Condition-Street 1 N/A Possible Solutions: Remove & Replace Entire Ramp. Surveyor Notes: N/A PROW/ADA: Not Found, R304.5.1, R304.5.3

Total Cost: 1850.00

| Field Measurements/Component Compliance |                        |                       |       |                        |                             |      |
|-----------------------------------------|------------------------|-----------------------|-------|------------------------|-----------------------------|------|
|                                         | Compliance Description |                       | Data  | Compliance Description |                             | Data |
|                                         | N/A                    | Ramp Length (in)      | 72.0  | Yes                    | Ramp Slope (%)              | 8.1  |
|                                         | No                     | Ramp Width (in)       | 43.0  | No                     | Ramp XSlope (%)             | 4.2  |
|                                         | N/A                    | Flare Type LT         | N/A   | N/A                    | Flare Type RT               | N/A  |
|                                         | N/A                    | Flare Slope LT (%)    | N/A   | N/A                    | Flare Slope RT (%)          | N/A  |
|                                         | N/A                    | Flare Traversable LT? | N/A   | N/A                    | Flare Traversable RT?       | N/A  |
|                                         | N/A                    | Landing Length (in)   | N/A   | N/A                    | DWS Provided?               | N/A  |
|                                         | N/A                    | Landing Width (in)    | N/A   | N/A                    | DWS Contrast?               | N/A  |
|                                         | N/A                    | Landing Slope (%)     | N/A   | N/A                    | DWS Length (in)             | N/A  |
|                                         | N/A                    | Landing X Slope (%)   | N/A   | N/A                    | DWS Full Width?             | N/A  |
|                                         | N/A                    | Landing Curb? (Y/N)   | N/A   | N/A                    | DWS Offset (in)             | N/A  |
|                                         | N/A                    | Shared Landing?       | N/A   |                        |                             |      |
|                                         | N/A                    | Gutter Ponding?       | N/A   | N/A                    | Gutter Slope (%)            | N/A  |
|                                         | N/A                    | Gutter Lip Ht (in)    | N/A   | N/A                    | Gutter X Slope (%)          | N/A  |
|                                         | N/A                    | Painted X Walk1?      | No    | N/A                    | Painted X Walk2?            | N/A  |
|                                         |                        | X Walk 1 Direction    | To SW |                        | X Walk 2 Direction          | N/A  |
|                                         | N/A                    | X Walk 1 Width (in)   | N/A   | N/A                    | X Walk 2 Width (in)         | N/A  |
|                                         |                        | X Walk 1 Slope (%)    | 2.1   |                        | X Walk 2 Slope (%)          | N/A  |
|                                         |                        | X Walk 1 X Slope (%)  | 2.1   |                        | X Walk 2 X Slope (%)        | N/A  |
|                                         | N/A                    | Ramp inside XWalk1?   | N/A   | N/A                    | Ramp inside XWalk2?         | N/A  |
|                                         |                        | Road Slope (%)        | N/A   | N/A                    | Clear Space?                | N/A  |
|                                         |                        | Road X Slope (%)      | N/A   | N/A                    | Clear Space to XWalk (in)   | N/A  |
|                                         | N/A                    | Any Obstructions?     | N/A   | N/A                    | Storm Grate/Utility Hazard? | N/A  |
|                                         |                        | Obstruction Type      |       |                        | Storm Grate/Utility Type    |      |
|                                         |                        |                       | N/A   |                        |                             | N/A  |
|                                         |                        |                       |       | Yes                    | Surface Condition? (G/P)    | Good |