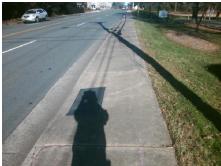

## **Access Compliance Report Public Rights-of-Way** (Curb Ramps)

Intersection ID: 18465 Main Street: RANDOLPH RD Cross Street: RUTLEDGE\_AV Location: NE **Overall Compliance: No** ADA ID: E22EB142F056 Ramp Type: Perp Initial Pass/Fail: Fail **Severity Score:** 10

**Codes/Mitigation Info/Possible Solution** 

RANDOLPH RD Street 1 Name Stop Condition-Street 2 None Street 2 Name N/A Stop Condition-Street 1 N/A Possible Solutions: Remove & Replace Entire Ramp. Surveyor Notes: N/A PROW/ADA: Not Found, R304.5.1, R304.5.3

Total Cost: 1850.00

| Field Measurements/Component Compliance |                        |                       |       |                        |                             |      |
|-----------------------------------------|------------------------|-----------------------|-------|------------------------|-----------------------------|------|
|                                         | Compliance Description |                       | Data  | Compliance Description |                             | Data |
|                                         | N/A                    | Ramp Length (in)      | 72.0  | Yes                    | Ramp Slope (%)              | 8.1  |
|                                         | No                     | Ramp Width (in)       | 43.0  | No                     | Ramp XSlope (%)             | 4.2  |
|                                         | N/A                    | Flare Type LT         | N/A   | N/A                    | Flare Type RT               | N/A  |
|                                         | N/A                    | Flare Slope LT (%)    | N/A   | N/A                    | Flare Slope RT (%)          | N/A  |
|                                         | N/A                    | Flare Traversable LT? | N/A   | N/A                    | Flare Traversable RT?       | N/A  |
|                                         | N/A                    | Landing Length (in)   | N/A   | N/A                    | DWS Provided?               | N/A  |
|                                         | N/A                    | Landing Width (in)    | N/A   | N/A                    | DWS Contrast?               | N/A  |
|                                         | N/A                    | Landing Slope (%)     | N/A   | N/A                    | DWS Length (in)             | N/A  |
|                                         | N/A                    | Landing X Slope (%)   | N/A   | N/A                    | DWS Full Width?             | N/A  |
|                                         | N/A                    | Landing Curb? (Y/N)   | N/A   | N/A                    | DWS Offset (in)             | N/A  |
|                                         | N/A                    | Shared Landing?       | N/A   |                        |                             |      |
|                                         | N/A                    | Gutter Ponding?       | N/A   | N/A                    | Gutter Slope (%)            | N/A  |
|                                         | N/A                    | Gutter Lip Ht (in)    | N/A   | N/A                    | Gutter X Slope (%)          | N/A  |
|                                         | N/A                    | Painted X Walk1?      | No    | N/A                    | Painted X Walk2?            | N/A  |
|                                         |                        | X Walk 1 Direction    | To SW |                        | X Walk 2 Direction          | N/A  |
|                                         | N/A                    | X Walk 1 Width (in)   | N/A   | N/A                    | X Walk 2 Width (in)         | N/A  |
|                                         |                        | X Walk 1 Slope (%)    | 2.1   |                        | X Walk 2 Slope (%)          | N/A  |
|                                         |                        | X Walk 1 X Slope (%)  | 2.1   |                        | X Walk 2 X Slope (%)        | N/A  |
|                                         | N/A                    | Ramp inside XWalk1?   | N/A   | N/A                    | Ramp inside XWalk2?         | N/A  |
|                                         |                        | Road Slope (%)        | N/A   | N/A                    | Clear Space?                | N/A  |
|                                         |                        | Road X Slope (%)      | N/A   | N/A                    | Clear Space to XWalk (in)   | N/A  |
|                                         | N/A                    | Any Obstructions?     | N/A   | N/A                    | Storm Grate/Utility Hazard? | N/A  |
|                                         |                        | Obstruction Type      |       |                        | Storm Grate/Utility Type    |      |
|                                         |                        |                       | N/A   |                        |                             | N/A  |
|                                         |                        |                       |       | Yes                    | Surface Condition? (G/P)    | Good |