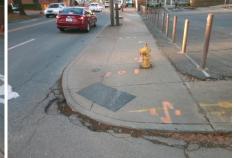

## Access Compliance Report Public Rights-of-Way (Curb Ramps)

| Intersection ID: 13515                  | Main Str   | eet: S_TRYON_ST              | Cross Street: WINONA_ST |                                               |               |       |                             | Location:                   | NW    |
|-----------------------------------------|------------|------------------------------|-------------------------|-----------------------------------------------|---------------|-------|-----------------------------|-----------------------------|-------|
| ADA ID: E233CFD8345A                    | Ramp Ty    | pe: PerpDiag                 | Initial Pase            | nitial Pass/Fail: Fail Overall Compliance: No |               |       |                             | o Severity Score:           | 12.5  |
| Codes/Mitigation Info/Possible Solution |            |                              |                         | Field Measurements/Component Compliance       |               |       |                             |                             |       |
|                                         |            | Possible Solutions:          | Co                      | Compliance Description                        |               |       | Data Compliance Description |                             |       |
|                                         |            | Remove & Replace Curb Ramp W | ith N/                  | A Ramp Le                                     | ength (in)    | 84.0  | Yes                         | Ramp Slope (%)              | 6.3   |
|                                         |            | Two New Directional Ramps or | Ye                      | s Ramp W                                      | /idth (in)    | 48.0  | No                          | Ramp XSlope (%)             | 5.2   |
|                                         |            | Equivalent.                  | <b>N</b> /2             | A Flare Ty                                    | vpe LT        | N/A   | N/A                         | Flare Type RT               | N/A   |
|                                         |            |                              | N/.                     | A Flare Sl                                    | ope LT (%)    | N/A   | N/A                         | Flare Slope RT (%)          | N/A   |
| a top a top                             |            |                              | N/.                     | A Flare Tra                                   | aversable LT? | N/A   | N/A                         | Flare Traversable RT?       | N/A   |
| C                                       |            |                              | N/.                     | A Landing                                     | Length (in)   | N/A   | N/A                         | DWS Provided?               | N/A   |
|                                         |            | Surveyor Notes:              | N/.                     | A Landing                                     | Width (in)    | N/A   | N/A                         | DWS Contrast?               | N/A   |
| <u>ह 2</u>                              |            | N/A                          | N/.                     | A Landing                                     | Slope (%)     | N/A   | N/A                         | DWS Length (in)             | N/A   |
|                                         | THE        |                              | N/.                     | A Landing                                     | X Slope (%)   | N/A   | N/A                         | DWS Full Width?             | N/A   |
|                                         |            |                              | N/.                     | A Landing                                     | Curb? (Y/N)   | N/A   | N/A                         | DWS Offset (in)             | N/A   |
|                                         | PA.        |                              |                         | A Shared I                                    | Landing?      | N/A   |                             |                             |       |
|                                         |            | PROW/ADA:                    | N/.                     | A Gutter P                                    | onding?       | N/A   | N/A                         | Gutter Slope (%)            | N/A   |
| × + 1 9 %                               |            | Not Found, R304.5.3          | <b>N</b> //             | A Gutter L                                    | ip Ht (in)    | 5.0   | N/A                         | Gutter X Slope (%)          | N/A   |
| The se                                  |            |                              | N/.                     | A Painted                                     | X Walk1?      | No    | N/A                         | Painted X Walk2?            | No    |
| That we                                 | A Man      |                              |                         | X Walk 1                                      | 1 Direction   | To SE |                             | X Walk 2 Direction          | To NE |
| - C This                                | <b>N</b>   |                              | N/.                     | A X Walk 1                                    | 1 Width (in)  | N/A   | N/A                         | X Walk 2 Width (in)         | N/A   |
| Street 1 Name                           | S TRYON ST |                              |                         | X Walk 1                                      | 1 Slope (%)   | 7.7   |                             | X Walk 2 Slope (%)          | 3.1   |
| Stop Condition-Street 2                 | None       |                              |                         | X Walk 1                                      | 1 X Slope (%) | 2.6   |                             | X Walk 2 X Slope (%)        | 0.4   |
| Street 2 Name                           | WINONA ST  |                              | N/.                     | A Ramp in                                     | side XWalk1?  | N/A   | N/A                         | Ramp inside XWalk2?         | N/A   |
| Stop Condition-Street 1                 | StopSign   |                              |                         | Road Slo                                      | ope (%)       | 1.0   | N/A                         | Clear Space?                | N/A   |
|                                         |            |                              |                         | Road X                                        | Slope (%)     | 2.8   | N/A                         | Clear Space to XWalk (in)   | N/A   |
|                                         |            |                              | N/                      | A Any Obs                                     | structions?   | N/A   | N/A                         | Storm Grate/Utility Hazard? | N/A   |
|                                         |            | Total Cost: \$ 32            | 200.00                  | Obstruct                                      | tion Type     |       |                             | Storm Grate/Utility Type    |       |
|                                         |            |                              |                         |                                               |               | N/A   |                             |                             | N/A   |
|                                         |            |                              |                         |                                               |               |       | Yes                         | Surface Condition? (G/P)    | Good  |