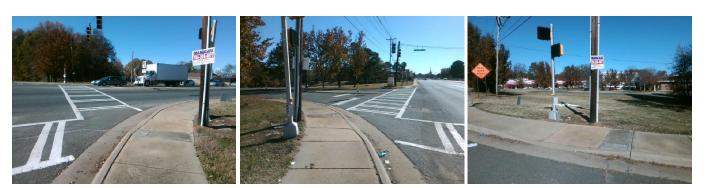

## Access Compliance Report Public Rights-of-Way (Curb Ramps)

| Intersection ID: 7570                                             | Main Str                    | Cross Stree                              | t: SIR_BAILEY_DR | Location:                                   | NW    |                        |                             |            |
|-------------------------------------------------------------------|-----------------------------|------------------------------------------|------------------|---------------------------------------------|-------|------------------------|-----------------------------|------------|
| ADA ID: E2373E71DE01                                              | DE01 Ramp Type: PerpDiag In |                                          |                  | tial Pass/Fail: Fail Overall Compliance: No |       |                        | o Severity Score:           | 12.5       |
| Codes/Mitigation Info/Possible Solution                           |                             |                                          |                  | Field Measurements/Component Compliance     |       |                        |                             |            |
|                                                                   |                             | Possible Solutions:                      | Con              | Compliance Description Data                 |       | Compliance Description |                             | Data       |
|                                                                   |                             | Remove & Replace Curb Ramp W             | ith N/A          | Ramp Length (in)                            | 59.5  | No                     | Ramp Slope (%)              | 10.9       |
| • , • 1 8 44                                                      |                             | Two New Directional Ramps or Equivalent. | Yes              | Ramp Width (in)                             | 59.0  | Yes                    | Ramp XSlope (%)             | 0.2        |
|                                                                   |                             |                                          | N/A              | Flare Type LT                               | N/A   | N/A                    | Flare Type RT               | N/A        |
|                                                                   |                             |                                          | N/A              | Flare Slope LT (%)                          | N/A   | N/A                    | Flare Slope RT (%)          | N/A        |
|                                                                   |                             |                                          | N/A              | Flare Traversable LT?                       | N/A   | N/A                    | Flare Traversable RT?       | N/A        |
|                                                                   |                             |                                          | N/A              | Landing Length (in)                         | N/A   | N/A                    | DWS Provided?               | N/A        |
|                                                                   |                             | Surveyor Notes:                          | N/A              | Landing Width (in)                          | N/A   | N/A                    | DWS Contrast?               | N/A        |
|                                                                   |                             | N/A                                      | N/A              | Landing Slope (%)                           | N/A   | N/A                    | DWS Length (in)             | N/A        |
|                                                                   |                             |                                          | N/A              | Landing X Slope (%)                         | N/A   | N/A                    | DWS Full Width?             | N/A        |
| SLIGE EXIL ST. RA S<br>SLIGE EXIL ST. RA S<br>SLIGE EXIL ST. RA S |                             |                                          | N/A              | Landing Curb? (Y/N)                         | N/A   | N/A                    | DWS Offset (in)             | N/A        |
|                                                                   |                             |                                          | N/A              | Shared Landing?                             | N/A   |                        |                             |            |
|                                                                   |                             | PROW/ADA:                                | N/A              | Gutter Ponding?                             | N/A   | N/A                    | Gutter Slope (%)            | N/A        |
|                                                                   |                             | Not Found, R304.2.2                      | N/A              | Gutter Lip Ht (in)                          | N/A   | N/A                    | Gutter X Slope (%)          | N/A        |
| the the                                                           |                             | · ·                                      | N/A              | Painted X Walk1?                            | Yes   | N/A                    | Painted X Walk2?            | Yes        |
|                                                                   |                             |                                          |                  | X Walk 1 Direction                          | To E  |                        | X Walk 2 Direction          | To S       |
|                                                                   |                             |                                          | N/A              | X Walk 1 Width (in)                         | 107.0 | N/A                    | X Walk 2 Width (in)         | 106.0      |
| Street 1 Name                                                     | <b>BEATTIES FORD RD</b>     |                                          |                  | X Walk 1 Slope (%)                          | 0.6   |                        | X Walk 2 Slope (%)          | 1.3        |
| Stop Condition-Street 2                                           | Signal                      |                                          |                  | X Walk 1 X Slope (%)                        | 0.1   |                        | X Walk 2 X Slope (%)        | 1.3        |
| Street 2 Name                                                     | SIR BAILEY DR               |                                          | N/A              | Ramp inside XWalk1?                         | Yes   | N/A                    | Ramp inside XWalk2?         | Yes        |
| Stop Condition-Street 1                                           | Signal                      |                                          |                  | Road Slope (%)                              | 1.3   | N/A                    | Clear Space?                | N/A        |
|                                                                   |                             |                                          |                  | Road X Slope (%)                            | 2.0   | N/A                    | Clear Space to XWalk (in)   | N/A        |
|                                                                   |                             |                                          | N/A              | Any Obstructions?                           | N/A   | N/A                    | Storm Grate/Utility Hazard? | N/A        |
|                                                                   |                             | Total Cost: \$ 32                        | 200.00           | Obstruction Type                            |       |                        | Storm Grate/Utility Type    |            |
|                                                                   |                             |                                          |                  |                                             | N/A   |                        |                             | N/A        |
| 1                                                                 |                             |                                          |                  |                                             |       | I                      |                             | <b>.</b> . |