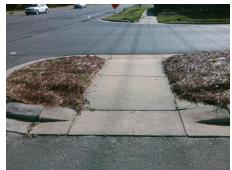

## Field Measurements/Component Compliance

Street 1 Name
SIKES PL
Stop Condition-Street 2
None
Street 2 Name
N/A
Stop Condition-Street 1
N/A

| Possible Solutions:           |  |  |  |  |  |  |
|-------------------------------|--|--|--|--|--|--|
| Remove & Replace Entire Ramp. |  |  |  |  |  |  |
|                               |  |  |  |  |  |  |
|                               |  |  |  |  |  |  |
|                               |  |  |  |  |  |  |
|                               |  |  |  |  |  |  |
| Surveyor Notes:               |  |  |  |  |  |  |
| N/A                           |  |  |  |  |  |  |
| I N/A                         |  |  |  |  |  |  |
|                               |  |  |  |  |  |  |
|                               |  |  |  |  |  |  |
| PROW/ADA:                     |  |  |  |  |  |  |
| R304.2.2                      |  |  |  |  |  |  |
|                               |  |  |  |  |  |  |
|                               |  |  |  |  |  |  |
|                               |  |  |  |  |  |  |
|                               |  |  |  |  |  |  |
|                               |  |  |  |  |  |  |

| Total Cost: | \$<br>1850.00 |
|-------------|---------------|

| Comp | liance Description    | Data | Comp | liance Description          | Data |
|------|-----------------------|------|------|-----------------------------|------|
| N/A  | Ramp Length (in)      | 49.0 | No   | Ramp Slope (%)              | 9.9  |
| Yes  | Ramp Width (in)       | 54.0 | Yes  | Ramp XSlope (%)             | 1.0  |
| N/A  | Flare Type LT         | N/A  | N/A  | Flare Type RT               | N/A  |
| N/A  | Flare Slope LT (%)    | N/A  | N/A  | Flare Slope RT (%)          | N/A  |
| N/A  | Flare Traversable LT? | N/A  | N/A  | Flare Traversable RT?       | N/A  |
| N/A  | Landing Length (in)   | N/A  | N/A  | DWS Provided?               | N/A  |
| N/A  | Landing Width (in)    | N/A  | N/A  | DWS Contrast?               | N/A  |
| N/A  | Landing Slope (%)     | N/A  | N/A  | DWS Length (in)             | N/A  |
| N/A  | Landing X Slope (%)   | N/A  | N/A  | DWS Full Width?             | N/A  |
| N/A  | Landing Curb? (Y/N)   | N/A  | N/A  | DWS Offset (in)             | N/A  |
| N/A  | Shared Landing?       | N/A  |      |                             |      |
| N/A  | Gutter Ponding?       | N/A  | N/A  | Gutter Slope (%)            | N/A  |
| N/A  | Gutter Lip Ht (in)    | N/A  | N/A  | Gutter X Slope (%)          | N/A  |
| N/A  | Painted X Walk1?      | No   | N/A  | Painted X Walk2?            | N/A  |
|      | X Walk 1 Direction    | To W |      | X Walk 2 Direction          | N/A  |
| N/A  | X Walk 1 Width (in)   | N/A  | N/A  | X Walk 2 Width (in)         | N/A  |
|      | X Walk 1 Slope (%)    | 1.2  |      | X Walk 2 Slope (%)          | N/A  |
|      | X Walk 1 X Slope (%)  | 1.4  |      | X Walk 2 X Slope (%)        | N/A  |
| N/A  | Ramp inside XWalk1?   | N/A  | N/A  | Ramp inside XWalk2?         | N/A  |
|      | Road Slope (%)        | N/A  | N/A  | Clear Space?                | N/A  |
|      | Road X Slope (%)      | N/A  | N/A  | Clear Space to XWalk (in)   | N/A  |
| N/A  | Any Obstructions?     | N/A  | N/A  | Storm Grate/Utility Hazard? | N/A  |
|      | Obstruction Type      |      | l    | Storm Grate/Utility Type    |      |
|      |                       | N/A  |      |                             | N/A  |
|      |                       |      | I    |                             |      |