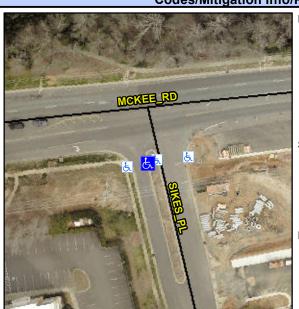

## Access Compliance Report Public Rights-of-Way (Curb Ramps)

Intersection ID: 27178 Main Street: MCKEE\_RD Cross Street: SIKES\_PL Location: SE

ADA ID: E2434F130992 Ramp Type: Perp Initial Pass/Fail: Fail Overall Compliance: No Severity Score: 12.5