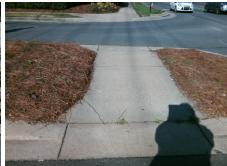

## Field Measurements/Component Compliance

Street 1 Name
SIKES PL
Stop Condition-Street 2
None
Street 2 Name
N/A
Stop Condition-Street 1
N/A

| Possible Solutions:           |  |  |  |  |  |  |
|-------------------------------|--|--|--|--|--|--|
| Remove & Replace Entire Ramp. |  |  |  |  |  |  |
|                               |  |  |  |  |  |  |
|                               |  |  |  |  |  |  |
|                               |  |  |  |  |  |  |
|                               |  |  |  |  |  |  |
| Surveyor Notes:               |  |  |  |  |  |  |
| N/A                           |  |  |  |  |  |  |
| I N/A                         |  |  |  |  |  |  |
|                               |  |  |  |  |  |  |
|                               |  |  |  |  |  |  |
| PROW/ADA:                     |  |  |  |  |  |  |
| R304.2.2                      |  |  |  |  |  |  |
|                               |  |  |  |  |  |  |
|                               |  |  |  |  |  |  |
|                               |  |  |  |  |  |  |
|                               |  |  |  |  |  |  |
|                               |  |  |  |  |  |  |

| Total Cost: | \$<br>1850.00 |
|-------------|---------------|

| Comp | liance Description    | Data | Comp | liance Description          | Data |
|------|-----------------------|------|------|-----------------------------|------|
| N/A  | Ramp Length (in)      | 49.0 | No   | Ramp Slope (%)              | 9.9  |
| Yes  | Ramp Width (in)       | 54.0 | Yes  | Ramp XSlope (%)             | 1.0  |
| N/A  | Flare Type LT         | N/A  | N/A  | Flare Type RT               | N/A  |
| N/A  | Flare Slope LT (%)    | N/A  | N/A  | Flare Slope RT (%)          | N/A  |
| N/A  | Flare Traversable LT? | N/A  | N/A  | Flare Traversable RT?       | N/A  |
| N/A  | Landing Length (in)   | N/A  | N/A  | DWS Provided?               | N/A  |
| N/A  | Landing Width (in)    | N/A  | N/A  | DWS Contrast?               | N/A  |
| N/A  | Landing Slope (%)     | N/A  | N/A  | DWS Length (in)             | N/A  |
| N/A  | Landing X Slope (%)   | N/A  | N/A  | DWS Full Width?             | N/A  |
| N/A  | Landing Curb? (Y/N)   | N/A  | N/A  | DWS Offset (in)             | N/A  |
| N/A  | Shared Landing?       | N/A  |      |                             |      |
| N/A  | Gutter Ponding?       | N/A  | N/A  | Gutter Slope (%)            | N/A  |
| N/A  | Gutter Lip Ht (in)    | N/A  | N/A  | Gutter X Slope (%)          | N/A  |
| N/A  | Painted X Walk1?      | No   | N/A  | Painted X Walk2?            | N/A  |
|      | X Walk 1 Direction    | To W |      | X Walk 2 Direction          | N/A  |
| N/A  | X Walk 1 Width (in)   | N/A  | N/A  | X Walk 2 Width (in)         | N/A  |
|      | X Walk 1 Slope (%)    | 1.2  |      | X Walk 2 Slope (%)          | N/A  |
|      | X Walk 1 X Slope (%)  | 1.4  |      | X Walk 2 X Slope (%)        | N/A  |
| N/A  | Ramp inside XWalk1?   | N/A  | N/A  | Ramp inside XWalk2?         | N/A  |
|      | Road Slope (%)        | N/A  | N/A  | Clear Space?                | N/A  |
|      | Road X Slope (%)      | N/A  | N/A  | Clear Space to XWalk (in)   | N/A  |
| N/A  | Any Obstructions?     | N/A  | N/A  | Storm Grate/Utility Hazard? | N/A  |
|      | Obstruction Type      |      | l    | Storm Grate/Utility Type    |      |
|      |                       | N/A  |      |                             | N/A  |
|      |                       |      | I    |                             |      |