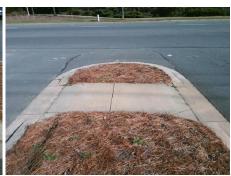

## Field Measurements/Component Compliance

Street 1 Name
SIKES PL
Stop Condition-Street 2
None
Street 2 Name
N/A
Stop Condition-Street 1
N/A

| Possible Solutions:           |  |  |  |  |  |  |
|-------------------------------|--|--|--|--|--|--|
| Remove & Replace Entire Ramp. |  |  |  |  |  |  |
|                               |  |  |  |  |  |  |
|                               |  |  |  |  |  |  |
|                               |  |  |  |  |  |  |
|                               |  |  |  |  |  |  |
| Surveyor Notes:               |  |  |  |  |  |  |
| N/A                           |  |  |  |  |  |  |
| I N/A                         |  |  |  |  |  |  |
|                               |  |  |  |  |  |  |
|                               |  |  |  |  |  |  |
| PROW/ADA:                     |  |  |  |  |  |  |
| R304.2.2                      |  |  |  |  |  |  |
|                               |  |  |  |  |  |  |
|                               |  |  |  |  |  |  |
|                               |  |  |  |  |  |  |
|                               |  |  |  |  |  |  |
|                               |  |  |  |  |  |  |

| Total Cost: | \$<br>1850.00 |
|-------------|---------------|

| Comp | liance Description    | Data | Comp | liance Description          | Data |
|------|-----------------------|------|------|-----------------------------|------|
| N/A  | Ramp Length (in)      | 49.0 | No   | Ramp Slope (%)              | 9.9  |
| Yes  | Ramp Width (in)       | 54.0 | Yes  | Ramp XSlope (%)             | 1.0  |
| N/A  | Flare Type LT         | N/A  | N/A  | Flare Type RT               | N/A  |
| N/A  | Flare Slope LT (%)    | N/A  | N/A  | Flare Slope RT (%)          | N/A  |
| N/A  | Flare Traversable LT? | N/A  | N/A  | Flare Traversable RT?       | N/A  |
| N/A  | Landing Length (in)   | N/A  | N/A  | DWS Provided?               | N/A  |
| N/A  | Landing Width (in)    | N/A  | N/A  | DWS Contrast?               | N/A  |
| N/A  | Landing Slope (%)     | N/A  | N/A  | DWS Length (in)             | N/A  |
| N/A  | Landing X Slope (%)   | N/A  | N/A  | DWS Full Width?             | N/A  |
| N/A  | Landing Curb? (Y/N)   | N/A  | N/A  | DWS Offset (in)             | N/A  |
| N/A  | Shared Landing?       | N/A  |      |                             |      |
| N/A  | Gutter Ponding?       | N/A  | N/A  | Gutter Slope (%)            | N/A  |
| N/A  | Gutter Lip Ht (in)    | N/A  | N/A  | Gutter X Slope (%)          | N/A  |
| N/A  | Painted X Walk1?      | No   | N/A  | Painted X Walk2?            | N/A  |
|      | X Walk 1 Direction    | To W |      | X Walk 2 Direction          | N/A  |
| N/A  | X Walk 1 Width (in)   | N/A  | N/A  | X Walk 2 Width (in)         | N/A  |
|      | X Walk 1 Slope (%)    | 1.2  |      | X Walk 2 Slope (%)          | N/A  |
|      | X Walk 1 X Slope (%)  | 1.4  |      | X Walk 2 X Slope (%)        | N/A  |
| N/A  | Ramp inside XWalk1?   | N/A  | N/A  | Ramp inside XWalk2?         | N/A  |
|      | Road Slope (%)        | N/A  | N/A  | Clear Space?                | N/A  |
|      | Road X Slope (%)      | N/A  | N/A  | Clear Space to XWalk (in)   | N/A  |
| N/A  | Any Obstructions?     | N/A  | N/A  | Storm Grate/Utility Hazard? | N/A  |
|      | Obstruction Type      |      | l    | Storm Grate/Utility Type    |      |
|      |                       | N/A  |      |                             | N/A  |
|      |                       |      | I    |                             |      |