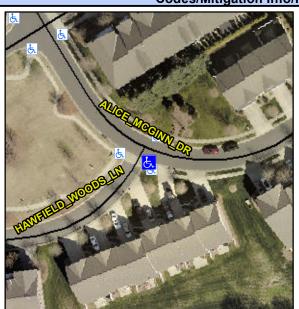

## **Access Compliance Report Public Rights-of-Way** (Curb Ramps)

Intersection ID: 50446 Main Street: ALICE\_MCGINN\_DR **Cross Street: HAWFIELD WOODS LN** Location: SE **ADA ID: E24451FDDF72** Ramp Type: Perp Initial Pass/Fail: Fail **Overall Compliance: No Severity Score:** 12.5

**Codes/Mitigation Info/Possible Solution** 

ALICE MCGINN DR Street 1 Name Stop Condition-Street 2 None Street 2 Name N/A Stop Condition-Street 1 N/A Possible Solutions: Remove & Replace Entire Ramp. Surveyor Notes: N/A PROW/ADA: Not Found, R304.5.3