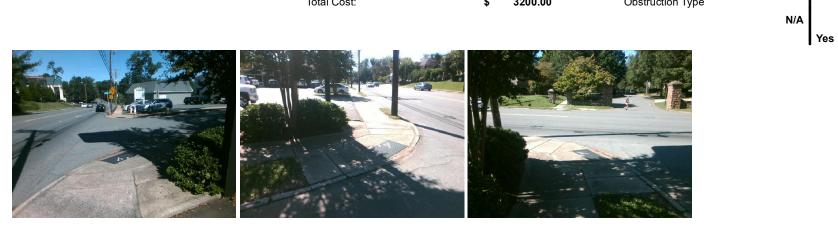

## Access Compliance Report Public Rights-of-Way (Curb Ramps)

| Intersection ID: 14883                  | Main Str  | eet: CIRCLE_AV                | Cross   | Street:                                 | HERMITAGE_CT                                   | Location: | SE   |                             |       |
|-----------------------------------------|-----------|-------------------------------|---------|-----------------------------------------|------------------------------------------------|-----------|------|-----------------------------|-------|
| ADA ID: E24C8E87F7C7                    |           | Ramp Type: PerpDiag           |         |                                         | Initial Pass/Fail: Fail Overall Compliance: No |           |      |                             | 21.25 |
| Codes/Mitigation Info/Possible Solution |           |                               |         | Field Measurements/Component Compliance |                                                |           |      |                             |       |
|                                         | t.        | Possible Solutions:           |         | Compliance Description Data             |                                                |           | Comp | Compliance Description Data |       |
|                                         |           | Remove & Replace Curb Ramp    | With    | N/A                                     | Ramp Length (in)                               | 36.0      | No   | Ramp Slope (%)              | 11.5  |
|                                         |           | Two New Directional Ramps or  |         | No                                      | Ramp Width (in)                                | 39.0      | Yes  | Ramp XSlope (%)             | 0.2   |
|                                         |           | Equivalent.                   |         | N/A                                     | Flare Type LT                                  | N/A       | N/A  | Flare Type RT               | N/A   |
|                                         |           |                               |         | N/A                                     | Flare Slope LT (%)                             | N/A       | N/A  | Flare Slope RT (%)          | N/A   |
|                                         |           |                               |         | N/A                                     | Flare Traversable LT?                          | N/A       | N/A  | Flare Traversable RT?       | N/A   |
|                                         |           |                               |         | N/A                                     | Landing Length (in)                            | N/A       | N/A  | DWS Provided?               | N/A   |
| THINGE OT W                             |           | Surveyor Notes:               |         | N/A                                     | Landing Width (in)                             | N/A       | N/A  | DWS Contrast?               | N/A   |
|                                         |           | N/A                           |         | N/A                                     | Landing Slope (%)                              | N/A       | N/A  | DWS Length (in)             | N/A   |
|                                         |           |                               |         | N/A                                     | Landing X Slope (%)                            | N/A       | N/A  | DWS Full Width?             | N/A   |
|                                         |           |                               |         | N/A                                     | Landing Curb? (Y/N)                            | N/A       | N/A  | DWS Offset (in)             | N/A   |
|                                         |           |                               |         | N/A                                     | Shared Landing?                                | N/A       |      |                             |       |
|                                         |           | PROW/ADA:                     |         | N/A                                     | Gutter Ponding?                                | N/A       | N/A  | Gutter Slope (%)            | N/A   |
| C Backs                                 |           | Not Found, R304.5.1, R304.2.2 |         | N/A                                     | Gutter Lip Ht (in)                             | N/A       | N/A  | Gutter X Slope (%)          | N/A   |
|                                         |           |                               |         | N/A                                     | Painted X Walk1?                               | No        | N/A  | Painted X Walk2?            | No    |
|                                         |           |                               |         |                                         | X Walk 1 Direction                             | To N      |      | X Walk 2 Direction          | To W  |
|                                         |           |                               |         | N/A                                     | X Walk 1 Width (in)                            |           | N/A  | X Walk 2 Width (in)         | N/A   |
| Street 1 Name                           | CIRCLE AV |                               |         |                                         | X Walk 1 Slope (%)                             | 1.4       |      | X Walk 2 Slope (%)          | 3.1   |
| Stop Condition-Street 2                 | StopSign  |                               |         |                                         | X Walk 1 X Slope (%)                           | 1.8       |      | X Walk 2 X Slope (%)        | 0.9   |
| Street 2 Name                           |           |                               |         | N/A                                     | Ramp inside XWalk1?                            | N/A       | N/A  | Ramp inside XWalk2?         | N/A   |
| Stop Condition-Street 1                 | None      |                               |         |                                         | Road Slope (%)                                 | 0.8       | N/A  | Clear Space?                | N/A   |
|                                         | 10110     |                               |         |                                         | Road X Slope (%)                               |           | N/A  | Clear Space to XWalk (in)   | N/A   |
|                                         |           |                               |         | N/A                                     | Any Obstructions?                              | N/A       |      | Storm Grate/Utility Hazard? | N/A   |
|                                         |           | Total Cost: \$                | 3200.00 | 17/7                                    | Obstruction Type                               | 11/4      |      | Storm Grate/Utility Type    | 17/4  |
|                                         |           |                               | 5200.00 |                                         |                                                | N/A       |      | Storm Grate/Otimity Type    | N/A   |
|                                         |           |                               |         |                                         |                                                | IN/A      |      |                             | IN/A  |