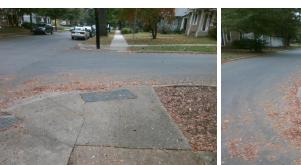

## Access Compliance Report Public Rights-of-Way (Curb Ramps)

Intersection ID: 12493 Main Street: BELVEDERE\_AV Cross Street: WINTER\_ST Location: SW

ADA ID: E24D4D09BA81 Ramp Type: Perp Initial Pass/Fail: Fail Overall Compliance: No Severity Score: 21.25

Total Cost:

1850.00

| Field Measurements/Component Compliance |                       |      |      |                             |      |  |  |
|-----------------------------------------|-----------------------|------|------|-----------------------------|------|--|--|
| Comp                                    | liance Description    | Data | Comp | liance Description          | Data |  |  |
| N/A                                     | Ramp Length (in)      | 91.0 | No   | Ramp Slope (%)              | 8.4  |  |  |
| No                                      | Ramp Width (in)       | 43.0 | Yes  | Ramp XSlope (%)             | 0.2  |  |  |
| N/A                                     | Flare Type LT         | N/A  | N/A  | Flare Type RT               | N/A  |  |  |
| N/A                                     | Flare Slope LT (%)    | N/A  | N/A  | Flare Slope RT (%)          | N/A  |  |  |
| N/A                                     | Flare Traversable LT? | N/A  | N/A  | Flare Traversable RT?       | N/A  |  |  |
| N/A                                     | Landing Length (in)   | N/A  | N/A  | DWS Provided?               | N/A  |  |  |
| N/A                                     | Landing Width (in)    | N/A  | N/A  | DWS Contrast?               | N/A  |  |  |
| N/A                                     | Landing Slope (%)     | N/A  | N/A  | DWS Length (in)             | N/A  |  |  |
| N/A                                     | Landing X Slope (%)   | N/A  | N/A  | DWS Full Width?             | N/A  |  |  |
| N/A                                     | Landing Curb? (Y/N)   | N/A  | N/A  | DWS Offset (in)             | N/A  |  |  |
| N/A                                     | Shared Landing?       | N/A  |      |                             |      |  |  |
| N/A                                     | Gutter Ponding?       | N/A  | N/A  | Gutter Slope (%)            | N/A  |  |  |
| N/A                                     | Gutter Lip Ht (in)    | N/A  | N/A  | Gutter X Slope (%)          | N/A  |  |  |
| N/A                                     | Painted X Walk1?      | No   | N/A  | Painted X Walk2?            | N/A  |  |  |
|                                         | X Walk 1 Direction    | To E |      | X Walk 2 Direction          | N/A  |  |  |
| N/A                                     | X Walk 1 Width (in)   | N/A  | N/A  | X Walk 2 Width (in)         | N/A  |  |  |
|                                         | X Walk 1 Slope (%)    | 0.5  |      | X Walk 2 Slope (%)          | N/A  |  |  |
|                                         | X Walk 1 X Slope (%)  | 0.2  |      | X Walk 2 X Slope (%)        | N/A  |  |  |
| N/A                                     | Ramp inside XWalk1?   | N/A  | N/A  | Ramp inside XWalk2?         | N/A  |  |  |
|                                         | Road Slope (%)        | N/A  | N/A  | Clear Space?                | N/A  |  |  |
|                                         | Road X Slope (%)      | N/A  | N/A  | Clear Space to XWalk (in)   | N/A  |  |  |
| N/A                                     | Any Obstructions?     | N/A  | N/A  | Storm Grate/Utility Hazard? | N/A  |  |  |
|                                         | Obstruction Type      |      |      | Storm Grate/Utility Type    |      |  |  |
|                                         |                       | N/A  |      |                             | N/A  |  |  |
|                                         |                       |      | Yes  | Surface Condition? (G/P)    | Good |  |  |