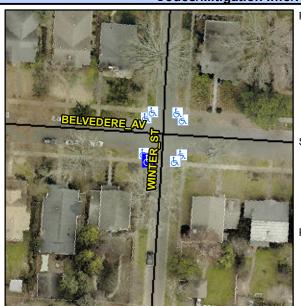

## Access Compliance Report Public Rights-of-Way (Curb Ramps)

Intersection ID: 12493 Main Street: BELVEDERE\_AV Cross Street: WINTER\_ST Location: SW

ADA ID: E24D4D09BA81 Ramp Type: Perp Initial Pass/Fail: Fail Overall Compliance: No Severity Score: 21.25