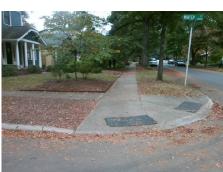

## Access Compliance Report Public Rights-of-Way (Curb Ramps)

Intersection ID: 12493 Main Street: BELVEDERE\_AV Cross Street: WINTER\_ST Location: SW

ADA ID: E24D4D09BA81 Ramp Type: Perp Initial Pass/Fail: Fail Overall Compliance: No Severity Score: 21.25

Total Cost:

1850.00

| Field Measurements/Component Compliance |                       |      |      |                             |      |  |  |
|-----------------------------------------|-----------------------|------|------|-----------------------------|------|--|--|
| Comp                                    | liance Description    | Data | Comp | liance Description          | Data |  |  |
| N/A                                     | Ramp Length (in)      | 91.0 | No   | Ramp Slope (%)              | 8.4  |  |  |
| No                                      | Ramp Width (in)       | 43.0 | Yes  | Ramp XSlope (%)             | 0.2  |  |  |
| N/A                                     | Flare Type LT         | N/A  | N/A  | Flare Type RT               | N/A  |  |  |
| N/A                                     | Flare Slope LT (%)    | N/A  | N/A  | Flare Slope RT (%)          | N/A  |  |  |
| N/A                                     | Flare Traversable LT? | N/A  | N/A  | Flare Traversable RT?       | N/A  |  |  |
| N/A                                     | Landing Length (in)   | N/A  | N/A  | DWS Provided?               | N/A  |  |  |
| N/A                                     | Landing Width (in)    | N/A  | N/A  | DWS Contrast?               | N/A  |  |  |
| N/A                                     | Landing Slope (%)     | N/A  | N/A  | DWS Length (in)             | N/A  |  |  |
| N/A                                     | Landing X Slope (%)   | N/A  | N/A  | DWS Full Width?             | N/A  |  |  |
| N/A                                     | Landing Curb? (Y/N)   | N/A  | N/A  | DWS Offset (in)             | N/A  |  |  |
| N/A                                     | Shared Landing?       | N/A  |      |                             |      |  |  |
| N/A                                     | Gutter Ponding?       | N/A  | N/A  | Gutter Slope (%)            | N/A  |  |  |
| N/A                                     | Gutter Lip Ht (in)    | N/A  | N/A  | Gutter X Slope (%)          | N/A  |  |  |
| N/A                                     | Painted X Walk1?      | No   | N/A  | Painted X Walk2?            | N/A  |  |  |
|                                         | X Walk 1 Direction    | To E |      | X Walk 2 Direction          | N/A  |  |  |
| N/A                                     | X Walk 1 Width (in)   | N/A  | N/A  | X Walk 2 Width (in)         | N/A  |  |  |
|                                         | X Walk 1 Slope (%)    | 0.5  |      | X Walk 2 Slope (%)          | N/A  |  |  |
|                                         | X Walk 1 X Slope (%)  | 0.2  |      | X Walk 2 X Slope (%)        | N/A  |  |  |
| N/A                                     | Ramp inside XWalk1?   | N/A  | N/A  | Ramp inside XWalk2?         | N/A  |  |  |
|                                         | Road Slope (%)        | N/A  | N/A  | Clear Space?                | N/A  |  |  |
|                                         | Road X Slope (%)      | N/A  | N/A  | Clear Space to XWalk (in)   | N/A  |  |  |
| N/A                                     | Any Obstructions?     | N/A  | N/A  | Storm Grate/Utility Hazard? | N/A  |  |  |
|                                         | Obstruction Type      |      |      | Storm Grate/Utility Type    |      |  |  |
|                                         |                       | N/A  |      |                             | N/A  |  |  |
|                                         |                       |      | Yes  | Surface Condition? (G/P)    | Good |  |  |