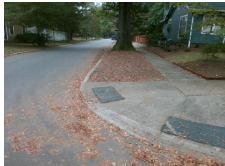

## Access Compliance Report Public Rights-of-Way (Curb Ramps)

Intersection ID: 12493 Main Street: BELVEDERE\_AV Cross Street: WINTER\_ST Location: SW

ADA ID: E24D4D09BA81 Ramp Type: Perp Initial Pass/Fail: Fail Overall Compliance: No Severity Score: 21.25

Total Cost:

1850.00

| Field Measurements/Component Compliance |                       |      |      |                             |      |  |  |
|-----------------------------------------|-----------------------|------|------|-----------------------------|------|--|--|
| Comp                                    | liance Description    | Data | Comp | liance Description          | Data |  |  |
| N/A                                     | Ramp Length (in)      | 91.0 | No   | Ramp Slope (%)              | 8.4  |  |  |
| No                                      | Ramp Width (in)       | 43.0 | Yes  | Ramp XSlope (%)             | 0.2  |  |  |
| N/A                                     | Flare Type LT         | N/A  | N/A  | Flare Type RT               | N/A  |  |  |
| N/A                                     | Flare Slope LT (%)    | N/A  | N/A  | Flare Slope RT (%)          | N/A  |  |  |
| N/A                                     | Flare Traversable LT? | N/A  | N/A  | Flare Traversable RT?       | N/A  |  |  |
| N/A                                     | Landing Length (in)   | N/A  | N/A  | DWS Provided?               | N/A  |  |  |
| N/A                                     | Landing Width (in)    | N/A  | N/A  | DWS Contrast?               | N/A  |  |  |
| N/A                                     | Landing Slope (%)     | N/A  | N/A  | DWS Length (in)             | N/A  |  |  |
| N/A                                     | Landing X Slope (%)   | N/A  | N/A  | DWS Full Width?             | N/A  |  |  |
| N/A                                     | Landing Curb? (Y/N)   | N/A  | N/A  | DWS Offset (in)             | N/A  |  |  |
| N/A                                     | Shared Landing?       | N/A  |      |                             |      |  |  |
| N/A                                     | Gutter Ponding?       | N/A  | N/A  | Gutter Slope (%)            | N/A  |  |  |
| N/A                                     | Gutter Lip Ht (in)    | N/A  | N/A  | Gutter X Slope (%)          | N/A  |  |  |
| N/A                                     | Painted X Walk1?      | No   | N/A  | Painted X Walk2?            | N/A  |  |  |
|                                         | X Walk 1 Direction    | To E |      | X Walk 2 Direction          | N/A  |  |  |
| N/A                                     | X Walk 1 Width (in)   | N/A  | N/A  | X Walk 2 Width (in)         | N/A  |  |  |
|                                         | X Walk 1 Slope (%)    | 0.5  |      | X Walk 2 Slope (%)          | N/A  |  |  |
|                                         | X Walk 1 X Slope (%)  | 0.2  |      | X Walk 2 X Slope (%)        | N/A  |  |  |
| N/A                                     | Ramp inside XWalk1?   | N/A  | N/A  | Ramp inside XWalk2?         | N/A  |  |  |
|                                         | Road Slope (%)        | N/A  | N/A  | Clear Space?                | N/A  |  |  |
|                                         | Road X Slope (%)      | N/A  | N/A  | Clear Space to XWalk (in)   | N/A  |  |  |
| N/A                                     | Any Obstructions?     | N/A  | N/A  | Storm Grate/Utility Hazard? | N/A  |  |  |
|                                         | Obstruction Type      |      |      | Storm Grate/Utility Type    |      |  |  |
|                                         |                       | N/A  |      |                             | N/A  |  |  |
|                                         |                       |      | Yes  | Surface Condition? (G/P)    | Good |  |  |