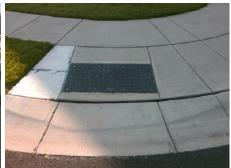

## Field Measurements/Component Compliance

Street 1 Name MORGAN LEE AV
Stop Condition-Street 2 StopSign
Street 2 Name N/A
Stop Condition-Street 1 N/A

Possible Solutions:

Remove & Replace Entire Ramp.

Surveyor Notes:

N/A

PROW/ADA:

Not Found, R304.5.1

Total Cost: \$ 1850.00

| Field Measurements/Component Compliance |                       |       |                        |                             |      |
|-----------------------------------------|-----------------------|-------|------------------------|-----------------------------|------|
| Compliance Description                  |                       | Data  | Compliance Description |                             | Data |
| N/A                                     | Ramp Length (in)      | 47.5  | Yes                    | Ramp Slope (%)              | 6.5  |
| No                                      | Ramp Width (in)       | 47.5  | Yes                    | Ramp XSlope (%)             | 0.6  |
| N/A                                     | Flare Type LT         | N/A   | N/A                    | Flare Type RT               | N/A  |
| N/A                                     | Flare Slope LT (%)    | N/A   | N/A                    | Flare Slope RT (%)          | N/A  |
| N/A                                     | Flare Traversable LT? | N/A   | N/A                    | Flare Traversable RT?       | N/A  |
| N/A                                     | Landing Length (in)   | N/A   | N/A                    | DWS Provided?               | N/A  |
| N/A                                     | Landing Width (in)    | N/A   | N/A                    | DWS Contrast?               | N/A  |
| N/A                                     | Landing Slope (%)     | N/A   | N/A                    | DWS Length (in)             | N/A  |
| N/A                                     | Landing X Slope (%)   | N/A   | N/A                    | DWS Full Width?             | N/A  |
| N/A                                     | Landing Curb? (Y/N)   | N/A   | N/A                    | DWS Offset (in)             | N/A  |
| N/A                                     | Shared Landing?       | N/A   |                        |                             |      |
| N/A                                     | Gutter Ponding?       | N/A   | N/A                    | Gutter Slope (%)            | N/A  |
| N/A                                     | Gutter Lip Ht (in)    | N/A   | N/A                    | Gutter X Slope (%)          | N/A  |
| N/A                                     | Painted X Walk1?      | No    | N/A                    | Painted X Walk2?            | N/A  |
|                                         | X Walk 1 Direction    | To NW |                        | X Walk 2 Direction          | N/A  |
| N/A                                     | X Walk 1 Width (in)   | N/A   | N/A                    | X Walk 2 Width (in)         | N/A  |
|                                         | X Walk 1 Slope (%)    | 1.2   |                        | X Walk 2 Slope (%)          | N/A  |
|                                         | X Walk 1 X Slope (%)  | 1.6   |                        | X Walk 2 X Slope (%)        | N/A  |
| N/A                                     | Ramp inside XWalk1?   | N/A   | N/A                    | Ramp inside XWalk2?         | N/A  |
|                                         | Road Slope (%)        | N/A   | N/A                    | Clear Space?                | N/A  |
|                                         | Road X Slope (%)      | N/A   | N/A                    | Clear Space to XWalk (in)   | N/A  |
| N/A                                     | Any Obstructions?     | N/A   | N/A                    | Storm Grate/Utility Hazard? | N/A  |
|                                         | Obstruction Type      |       |                        | Storm Grate/Utility Type    |      |
|                                         |                       | N/A   |                        |                             | N/A  |
|                                         |                       |       | Yes                    | Surface Condition? (G/P)    | Good |
|                                         |                       |       |                        |                             |      |