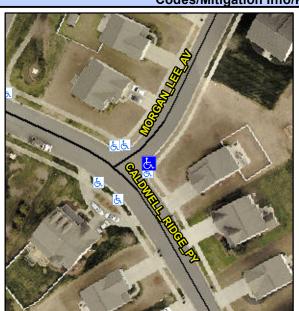

## Access Compliance Report Public Rights-of-Way (Curb Ramps)

Intersection ID: 48943 Main Street: CALDWELL\_RIDGE\_PY Cross Street: MORGAN\_LEE\_AV Location: E

ADA ID: E260274942A0 Ramp Type: Perp Initial Pass/Fail: Fail Overall Compliance: No Severity Score: 8.75

## Field Measurements/Component Compliance

Street 1 Name MORGAN LEE AV
Stop Condition-Street 2 StopSign
Street 2 Name N/A
Stop Condition-Street 1 N/A

Possible Solutions:

Remove & Replace Entire Ramp.

Surveyor Notes:

N/A

PROW/ADA:

Not Found, R304.5.1

Total Cost: \$ 1850.00

| Field Measurements/Component Compliance |                       |       |                        |                             |      |
|-----------------------------------------|-----------------------|-------|------------------------|-----------------------------|------|
| Compliance Description                  |                       | Data  | Compliance Description |                             | Data |
| N/A                                     | Ramp Length (in)      | 47.5  | Yes                    | Ramp Slope (%)              | 6.5  |
| No                                      | Ramp Width (in)       | 47.5  | Yes                    | Ramp XSlope (%)             | 0.6  |
| N/A                                     | Flare Type LT         | N/A   | N/A                    | Flare Type RT               | N/A  |
| N/A                                     | Flare Slope LT (%)    | N/A   | N/A                    | Flare Slope RT (%)          | N/A  |
| N/A                                     | Flare Traversable LT? | N/A   | N/A                    | Flare Traversable RT?       | N/A  |
| N/A                                     | Landing Length (in)   | N/A   | N/A                    | DWS Provided?               | N/A  |
| N/A                                     | Landing Width (in)    | N/A   | N/A                    | DWS Contrast?               | N/A  |
| N/A                                     | Landing Slope (%)     | N/A   | N/A                    | DWS Length (in)             | N/A  |
| N/A                                     | Landing X Slope (%)   | N/A   | N/A                    | DWS Full Width?             | N/A  |
| N/A                                     | Landing Curb? (Y/N)   | N/A   | N/A                    | DWS Offset (in)             | N/A  |
| N/A                                     | Shared Landing?       | N/A   |                        |                             |      |
| N/A                                     | Gutter Ponding?       | N/A   | N/A                    | Gutter Slope (%)            | N/A  |
| N/A                                     | Gutter Lip Ht (in)    | N/A   | N/A                    | Gutter X Slope (%)          | N/A  |
| N/A                                     | Painted X Walk1?      | No    | N/A                    | Painted X Walk2?            | N/A  |
|                                         | X Walk 1 Direction    | To NW |                        | X Walk 2 Direction          | N/A  |
| N/A                                     | X Walk 1 Width (in)   | N/A   | N/A                    | X Walk 2 Width (in)         | N/A  |
|                                         | X Walk 1 Slope (%)    | 1.2   |                        | X Walk 2 Slope (%)          | N/A  |
|                                         | X Walk 1 X Slope (%)  | 1.6   |                        | X Walk 2 X Slope (%)        | N/A  |
| N/A                                     | Ramp inside XWalk1?   | N/A   | N/A                    | Ramp inside XWalk2?         | N/A  |
|                                         | Road Slope (%)        | N/A   | N/A                    | Clear Space?                | N/A  |
|                                         | Road X Slope (%)      | N/A   | N/A                    | Clear Space to XWalk (in)   | N/A  |
| N/A                                     | Any Obstructions?     | N/A   | N/A                    | Storm Grate/Utility Hazard? | N/A  |
|                                         | Obstruction Type      |       |                        | Storm Grate/Utility Type    |      |
|                                         |                       | N/A   |                        |                             | N/A  |
|                                         |                       |       | Yes                    | Surface Condition? (G/P)    | Good |
|                                         |                       |       |                        |                             |      |