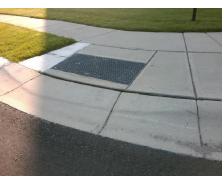

## Field Measurements/Component Compliance

Street 1 Name MORGAN LEE AV
Stop Condition-Street 2 StopSign
Street 2 Name N/A
Stop Condition-Street 1 N/A

Possible Solutions:

Remove & Replace Entire Ramp.

Surveyor Notes:

N/A

PROW/ADA:

Not Found, R304.5.1

Total Cost: \$ 1850.00

| Field Measurements/Component Compliance |                       |       |                        |                             |      |
|-----------------------------------------|-----------------------|-------|------------------------|-----------------------------|------|
| Compliance Description                  |                       | Data  | Compliance Description |                             | Data |
| N/A                                     | Ramp Length (in)      | 47.5  | Yes                    | Ramp Slope (%)              | 6.5  |
| No                                      | Ramp Width (in)       | 47.5  | Yes                    | Ramp XSlope (%)             | 0.6  |
| N/A                                     | Flare Type LT         | N/A   | N/A                    | Flare Type RT               | N/A  |
| N/A                                     | Flare Slope LT (%)    | N/A   | N/A                    | Flare Slope RT (%)          | N/A  |
| N/A                                     | Flare Traversable LT? | N/A   | N/A                    | Flare Traversable RT?       | N/A  |
| N/A                                     | Landing Length (in)   | N/A   | N/A                    | DWS Provided?               | N/A  |
| N/A                                     | Landing Width (in)    | N/A   | N/A                    | DWS Contrast?               | N/A  |
| N/A                                     | Landing Slope (%)     | N/A   | N/A                    | DWS Length (in)             | N/A  |
| N/A                                     | Landing X Slope (%)   | N/A   | N/A                    | DWS Full Width?             | N/A  |
| N/A                                     | Landing Curb? (Y/N)   | N/A   | N/A                    | DWS Offset (in)             | N/A  |
| N/A                                     | Shared Landing?       | N/A   |                        |                             |      |
| N/A                                     | Gutter Ponding?       | N/A   | N/A                    | Gutter Slope (%)            | N/A  |
| N/A                                     | Gutter Lip Ht (in)    | N/A   | N/A                    | Gutter X Slope (%)          | N/A  |
| N/A                                     | Painted X Walk1?      | No    | N/A                    | Painted X Walk2?            | N/A  |
|                                         | X Walk 1 Direction    | To NW |                        | X Walk 2 Direction          | N/A  |
| N/A                                     | X Walk 1 Width (in)   | N/A   | N/A                    | X Walk 2 Width (in)         | N/A  |
|                                         | X Walk 1 Slope (%)    | 1.2   |                        | X Walk 2 Slope (%)          | N/A  |
|                                         | X Walk 1 X Slope (%)  | 1.6   |                        | X Walk 2 X Slope (%)        | N/A  |
| N/A                                     | Ramp inside XWalk1?   | N/A   | N/A                    | Ramp inside XWalk2?         | N/A  |
|                                         | Road Slope (%)        | N/A   | N/A                    | Clear Space?                | N/A  |
|                                         | Road X Slope (%)      | N/A   | N/A                    | Clear Space to XWalk (in)   | N/A  |
| N/A                                     | Any Obstructions?     | N/A   | N/A                    | Storm Grate/Utility Hazard? | N/A  |
|                                         | Obstruction Type      |       |                        | Storm Grate/Utility Type    |      |
|                                         |                       | N/A   |                        |                             | N/A  |
|                                         |                       |       | Yes                    | Surface Condition? (G/P)    | Good |
|                                         |                       |       |                        |                             |      |