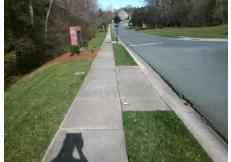

## Field Measurements/Component Compliance

Street 1 Name BRIDGEHAMPTON CLUB DR
Stop Condition-Street 2 StopSign
Street 2 Name N/A
Stop Condition-Street 1 N/A

Possible Solutions:
Remove & Replace Entire Ramp.

Surveyor Notes:
N/A

PROW/ADA:
Not Found, R304.2.2

Total Cost: \$ 1850.00

| Field Measurements/Component Compliance |                       |       |      |                             |      |
|-----------------------------------------|-----------------------|-------|------|-----------------------------|------|
| Compliance Description                  |                       | Data  | Comp | liance Description          | Data |
| N/A                                     | Ramp Length (in)      | 46.0  | No   | Ramp Slope (%)              | 8.6  |
| Yes                                     | Ramp Width (in)       | 133.5 | Yes  | Ramp XSlope (%)             | 0.8  |
| N/A                                     | Flare Type LT         | N/A   | N/A  | Flare Type RT               | N/A  |
| N/A                                     | Flare Slope LT (%)    | N/A   | N/A  | Flare Slope RT (%)          | N/A  |
| N/A                                     | Flare Traversable LT? | N/A   | N/A  | Flare Traversable RT?       | N/A  |
| N/A                                     | Landing Length (in)   | N/A   | N/A  | DWS Provided?               | N/A  |
| N/A                                     | Landing Width (in)    | N/A   | N/A  | DWS Contrast?               | N/A  |
| N/A                                     | Landing Slope (%)     | N/A   | N/A  | DWS Length (in)             | N/A  |
| N/A                                     | Landing X Slope (%)   | N/A   | N/A  | DWS Full Width?             | N/A  |
| N/A                                     | Landing Curb? (Y/N)   | N/A   | N/A  | DWS Offset (in)             | N/A  |
| N/A                                     | Shared Landing?       | N/A   |      |                             |      |
| N/A                                     | Gutter Ponding?       | N/A   | N/A  | Gutter Slope (%)            | N/A  |
| N/A                                     | Gutter Lip Ht (in)    | 3.0   | N/A  | Gutter X Slope (%)          | N/A  |
| N/A                                     | Painted X Walk1?      | No    | N/A  | Painted X Walk2?            | N/A  |
|                                         | X Walk 1 Direction    | To NE |      | X Walk 2 Direction          | N/A  |
| N/A                                     | X Walk 1 Width (in)   | N/A   | N/A  | X Walk 2 Width (in)         | N/A  |
|                                         | X Walk 1 Slope (%)    | 1.9   |      | X Walk 2 Slope (%)          | N/A  |
|                                         | X Walk 1 X Slope (%)  | 2.7   |      | X Walk 2 X Slope (%)        | N/A  |
| N/A                                     | Ramp inside XWalk1?   | N/A   | N/A  | Ramp inside XWalk2?         | N/A  |
|                                         | Road Slope (%)        | N/A   | N/A  | Clear Space?                | N/A  |
|                                         | Road X Slope (%)      | N/A   | N/A  | Clear Space to XWalk (in)   | N/A  |
| N/A                                     | Any Obstructions?     | N/A   | N/A  | Storm Grate/Utility Hazard? | N/A  |
|                                         | Obstruction Type      |       |      | Storm Grate/Utility Type    |      |
|                                         |                       | N/A   |      |                             | N/A  |
|                                         |                       |       | Yes  | Surface Condition? (G/P)    | Good |
|                                         |                       |       |      |                             |      |