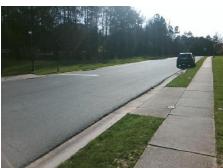

## Field Measurements/Component Compliance

Street 1 Name BRIDGEHAMPTON CLUB DR
Stop Condition-Street 2 StopSign
Street 2 Name N/A
Stop Condition-Street 1 N/A

Possible Solutions:
Remove & Replace Entire Ramp.

Surveyor Notes:
N/A

PROW/ADA:
Not Found, R304.2.2

Total Cost: \$ 1850.00

| Field Measurements/Component Compliance |                       |       |      |                             |      |
|-----------------------------------------|-----------------------|-------|------|-----------------------------|------|
| Compliance Description                  |                       | Data  | Comp | liance Description          | Data |
| N/A                                     | Ramp Length (in)      | 46.0  | No   | Ramp Slope (%)              | 8.6  |
| Yes                                     | Ramp Width (in)       | 133.5 | Yes  | Ramp XSlope (%)             | 0.8  |
| N/A                                     | Flare Type LT         | N/A   | N/A  | Flare Type RT               | N/A  |
| N/A                                     | Flare Slope LT (%)    | N/A   | N/A  | Flare Slope RT (%)          | N/A  |
| N/A                                     | Flare Traversable LT? | N/A   | N/A  | Flare Traversable RT?       | N/A  |
| N/A                                     | Landing Length (in)   | N/A   | N/A  | DWS Provided?               | N/A  |
| N/A                                     | Landing Width (in)    | N/A   | N/A  | DWS Contrast?               | N/A  |
| N/A                                     | Landing Slope (%)     | N/A   | N/A  | DWS Length (in)             | N/A  |
| N/A                                     | Landing X Slope (%)   | N/A   | N/A  | DWS Full Width?             | N/A  |
| N/A                                     | Landing Curb? (Y/N)   | N/A   | N/A  | DWS Offset (in)             | N/A  |
| N/A                                     | Shared Landing?       | N/A   |      |                             |      |
| N/A                                     | Gutter Ponding?       | N/A   | N/A  | Gutter Slope (%)            | N/A  |
| N/A                                     | Gutter Lip Ht (in)    | 3.0   | N/A  | Gutter X Slope (%)          | N/A  |
| N/A                                     | Painted X Walk1?      | No    | N/A  | Painted X Walk2?            | N/A  |
|                                         | X Walk 1 Direction    | To NE |      | X Walk 2 Direction          | N/A  |
| N/A                                     | X Walk 1 Width (in)   | N/A   | N/A  | X Walk 2 Width (in)         | N/A  |
|                                         | X Walk 1 Slope (%)    | 1.9   |      | X Walk 2 Slope (%)          | N/A  |
|                                         | X Walk 1 X Slope (%)  | 2.7   |      | X Walk 2 X Slope (%)        | N/A  |
| N/A                                     | Ramp inside XWalk1?   | N/A   | N/A  | Ramp inside XWalk2?         | N/A  |
|                                         | Road Slope (%)        | N/A   | N/A  | Clear Space?                | N/A  |
|                                         | Road X Slope (%)      | N/A   | N/A  | Clear Space to XWalk (in)   | N/A  |
| N/A                                     | Any Obstructions?     | N/A   | N/A  | Storm Grate/Utility Hazard? | N/A  |
|                                         | Obstruction Type      |       |      | Storm Grate/Utility Type    |      |
|                                         |                       | N/A   |      |                             | N/A  |
|                                         |                       |       | Yes  | Surface Condition? (G/P)    | Good |
|                                         |                       |       |      |                             |      |