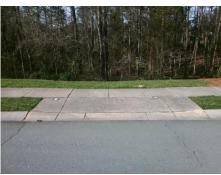

## Field Measurements/Component Compliance

Street 1 Name BRIDGEHAMPTON CLUB DR
Stop Condition-Street 2 StopSign
Street 2 Name N/A
Stop Condition-Street 1 N/A

Possible Solutions:
Remove & Replace Entire Ramp.

Surveyor Notes:
N/A

PROW/ADA:
Not Found, R304.2.2

Total Cost: \$ 1850.00

| Field Measurements/Component Compliance |                       |       |      |                             |      |
|-----------------------------------------|-----------------------|-------|------|-----------------------------|------|
| Compliance Description                  |                       | Data  | Comp | liance Description          | Data |
| N/A                                     | Ramp Length (in)      | 46.0  | No   | Ramp Slope (%)              | 8.6  |
| Yes                                     | Ramp Width (in)       | 133.5 | Yes  | Ramp XSlope (%)             | 0.8  |
| N/A                                     | Flare Type LT         | N/A   | N/A  | Flare Type RT               | N/A  |
| N/A                                     | Flare Slope LT (%)    | N/A   | N/A  | Flare Slope RT (%)          | N/A  |
| N/A                                     | Flare Traversable LT? | N/A   | N/A  | Flare Traversable RT?       | N/A  |
| N/A                                     | Landing Length (in)   | N/A   | N/A  | DWS Provided?               | N/A  |
| N/A                                     | Landing Width (in)    | N/A   | N/A  | DWS Contrast?               | N/A  |
| N/A                                     | Landing Slope (%)     | N/A   | N/A  | DWS Length (in)             | N/A  |
| N/A                                     | Landing X Slope (%)   | N/A   | N/A  | DWS Full Width?             | N/A  |
| N/A                                     | Landing Curb? (Y/N)   | N/A   | N/A  | DWS Offset (in)             | N/A  |
| N/A                                     | Shared Landing?       | N/A   |      |                             |      |
| N/A                                     | Gutter Ponding?       | N/A   | N/A  | Gutter Slope (%)            | N/A  |
| N/A                                     | Gutter Lip Ht (in)    | 3.0   | N/A  | Gutter X Slope (%)          | N/A  |
| N/A                                     | Painted X Walk1?      | No    | N/A  | Painted X Walk2?            | N/A  |
|                                         | X Walk 1 Direction    | To NE |      | X Walk 2 Direction          | N/A  |
| N/A                                     | X Walk 1 Width (in)   | N/A   | N/A  | X Walk 2 Width (in)         | N/A  |
|                                         | X Walk 1 Slope (%)    | 1.9   |      | X Walk 2 Slope (%)          | N/A  |
|                                         | X Walk 1 X Slope (%)  | 2.7   |      | X Walk 2 X Slope (%)        | N/A  |
| N/A                                     | Ramp inside XWalk1?   | N/A   | N/A  | Ramp inside XWalk2?         | N/A  |
|                                         | Road Slope (%)        | N/A   | N/A  | Clear Space?                | N/A  |
|                                         | Road X Slope (%)      | N/A   | N/A  | Clear Space to XWalk (in)   | N/A  |
| N/A                                     | Any Obstructions?     | N/A   | N/A  | Storm Grate/Utility Hazard? | N/A  |
|                                         | Obstruction Type      |       |      | Storm Grate/Utility Type    |      |
|                                         |                       | N/A   |      |                             | N/A  |
|                                         |                       |       | Yes  | Surface Condition? (G/P)    | Good |
|                                         |                       |       |      |                             |      |