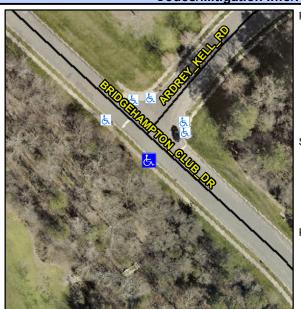

## Access Compliance Report Public Rights-of-Way (Curb Ramps)

Intersection ID: 28390 Main Street: ARDREY\_KELL\_RD Cross Street: BRIDGEHAMPTON\_CLUB\_DR Location: SW

ADA ID: E2664F93E6EB Ramp Type: Perp Initial Pass/Fail: Fail Overall Compliance: No Severity Score: 12.5