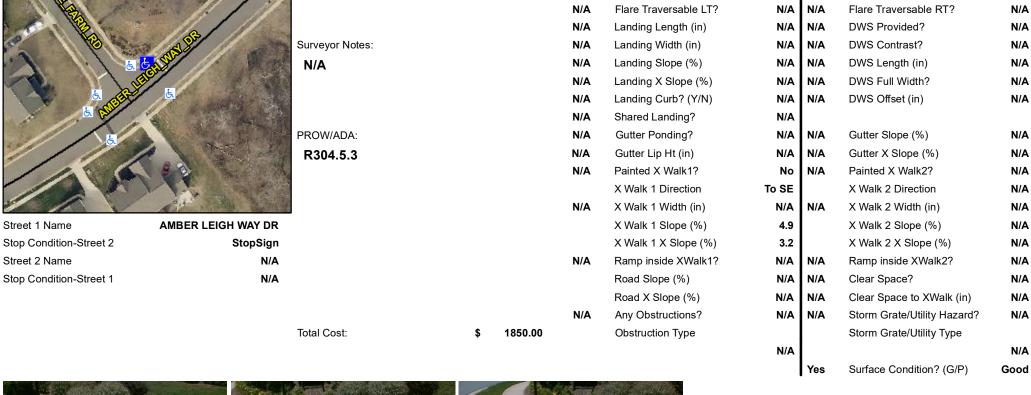

## Field Measurements/Component Compliance

Yes

No

N/A

N/A

Compliance Description

Ramp Slope (%)

Flare Type RT

Ramp XSlope (%)

Flare Slope RT (%)

Data

48.0

48.5

N/A

N/A

Street 1 Name Stop Condition-Street 2 Street 2 Name

| 30 | Possible Solutions:           |
|----|-------------------------------|
|    | Remove & Replace Entire Ramp. |
| /  |                               |
| 19 |                               |
| 10 |                               |
|    |                               |
| 96 | Surveyor Notes:               |
| 教  | N/A                           |
|    |                               |
|    |                               |
|    | PROW/ADA:                     |
|    | R304.5.3                      |
| 4  | K304.3.3                      |
|    |                               |
| 1  |                               |
|    |                               |
|    |                               |
|    |                               |
|    |                               |