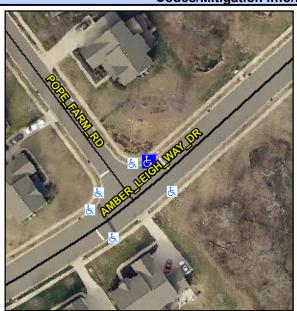

## **Access Compliance Report Public Rights-of-Way** (Curb Ramps)

Data

7.6

4.1

N/A

N/A

Intersection ID: 49136 Main Street: AMBER LEIGH WAY DR Cross Street: POPE FARM RD Location: Ν **Overall Compliance: No Severity Score:** 1.25 ADA ID: E26A3020E25D Ramp Type: Perp Initial Pass/Fail: Fail