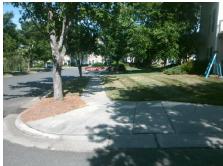

## Field Measurements/Component Compliance

**CASTLE WATCH AV** Street 1 Name Stop Condition-Street 2 None Street 2 Name N/A Stop Condition-Street 1 None Remove & Replace Curb Ramp With Two New Directional Ramps or Equivalent.

Total Co

| Compliance Description |                       | Data | Comp | oliance Description         | Data |
|------------------------|-----------------------|------|------|-----------------------------|------|
| N/A                    | Ramp Length (in)      | 76.0 | Yes  | Ramp Slope (%)              | 5.8  |
| No                     | Ramp Width (in)       | 39.0 | No   | Ramp XSlope (%)             | 7.8  |
| N/A                    | Flare Type LT         | N/A  | N/A  | Flare Type RT               | N/A  |
| N/A                    | Flare Slope LT (%)    | N/A  | N/A  | Flare Slope RT (%)          | N/A  |
| N/A                    | Flare Traversable LT? | N/A  | N/A  | Flare Traversable RT?       | N/A  |
| N/A                    | Landing Length (in)   | N/A  | N/A  | DWS Provided?               | N/A  |
| N/A                    | Landing Width (in)    | N/A  | N/A  | DWS Contrast?               | N/A  |
| N/A                    | Landing Slope (%)     | N/A  | N/A  | DWS Length (in)             | N/A  |
| N/A                    | Landing X Slope (%)   | N/A  | N/A  | DWS Full Width?             | N/A  |
| N/A                    | Landing Curb? (Y/N)   | N/A  | N/A  | DWS Offset (in)             | N/A  |
| N/A                    | Shared Landing?       | N/A  |      |                             |      |
| N/A                    | Gutter Ponding?       | N/A  | N/A  | Gutter Slope (%)            | N/A  |
| N/A                    | Gutter Lip Ht (in)    | N/A  | N/A  | Gutter X Slope (%)          | N/A  |
| N/A                    | Painted X Walk1?      | No   | N/A  | Painted X Walk2?            | No   |
|                        | X Walk 1 Direction    | To S |      | X Walk 2 Direction          | To E |
| N/A                    | X Walk 1 Width (in)   | N/A  | N/A  | X Walk 2 Width (in)         | N/A  |
|                        | X Walk 1 Slope (%)    | 0.4  |      | X Walk 2 Slope (%)          | 2.8  |
|                        | X Walk 1 X Slope (%)  | 3.3  |      | X Walk 2 X Slope (%)        | 2.7  |
| N/A                    | Ramp inside XWalk1?   | N/A  | N/A  | Ramp inside XWalk2?         | N/A  |
|                        | Road Slope (%)        | 3.0  | N/A  | Clear Space?                | N/A  |
|                        | Road X Slope (%)      | 4.8  | N/A  | Clear Space to XWalk (in)   | N/A  |
| N/A                    | Any Obstructions?     | N/A  | N/A  | Storm Grate/Utility Hazard? | N/A  |
|                        | Obstruction Type      |      |      | Storm Grate/Utility Type    |      |
|                        |                       | N/A  |      |                             | N/A  |
|                        |                       |      | Yes  | Surface Condition? (G/P)    | Good |