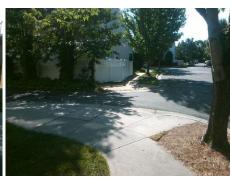

## Field Measurements/Component Compliance

**CASTLE WATCH AV** Street 1 Name Stop Condition-Street 2 None Street 2 Name N/A Stop Condition-Street 1 None Remove & Replace Curb Ramp With Two New Directional Ramps or Equivalent.

Total Co

| Compliance Description |                       | Data | Comp | oliance Description         | Data |
|------------------------|-----------------------|------|------|-----------------------------|------|
| N/A                    | Ramp Length (in)      | 76.0 | Yes  | Ramp Slope (%)              | 5.8  |
| No                     | Ramp Width (in)       | 39.0 | No   | Ramp XSlope (%)             | 7.8  |
| N/A                    | Flare Type LT         | N/A  | N/A  | Flare Type RT               | N/A  |
| N/A                    | Flare Slope LT (%)    | N/A  | N/A  | Flare Slope RT (%)          | N/A  |
| N/A                    | Flare Traversable LT? | N/A  | N/A  | Flare Traversable RT?       | N/A  |
| N/A                    | Landing Length (in)   | N/A  | N/A  | DWS Provided?               | N/A  |
| N/A                    | Landing Width (in)    | N/A  | N/A  | DWS Contrast?               | N/A  |
| N/A                    | Landing Slope (%)     | N/A  | N/A  | DWS Length (in)             | N/A  |
| N/A                    | Landing X Slope (%)   | N/A  | N/A  | DWS Full Width?             | N/A  |
| N/A                    | Landing Curb? (Y/N)   | N/A  | N/A  | DWS Offset (in)             | N/A  |
| N/A                    | Shared Landing?       | N/A  |      |                             |      |
| N/A                    | Gutter Ponding?       | N/A  | N/A  | Gutter Slope (%)            | N/A  |
| N/A                    | Gutter Lip Ht (in)    | N/A  | N/A  | Gutter X Slope (%)          | N/A  |
| N/A                    | Painted X Walk1?      | No   | N/A  | Painted X Walk2?            | No   |
|                        | X Walk 1 Direction    | To S |      | X Walk 2 Direction          | To E |
| N/A                    | X Walk 1 Width (in)   | N/A  | N/A  | X Walk 2 Width (in)         | N/A  |
|                        | X Walk 1 Slope (%)    | 0.4  |      | X Walk 2 Slope (%)          | 2.8  |
|                        | X Walk 1 X Slope (%)  | 3.3  |      | X Walk 2 X Slope (%)        | 2.7  |
| N/A                    | Ramp inside XWalk1?   | N/A  | N/A  | Ramp inside XWalk2?         | N/A  |
|                        | Road Slope (%)        | 3.0  | N/A  | Clear Space?                | N/A  |
|                        | Road X Slope (%)      | 4.8  | N/A  | Clear Space to XWalk (in)   | N/A  |
| N/A                    | Any Obstructions?     | N/A  | N/A  | Storm Grate/Utility Hazard? | N/A  |
|                        | Obstruction Type      |      |      | Storm Grate/Utility Type    |      |
|                        |                       | N/A  |      |                             | N/A  |
|                        |                       |      | Yes  | Surface Condition? (G/P)    | Good |