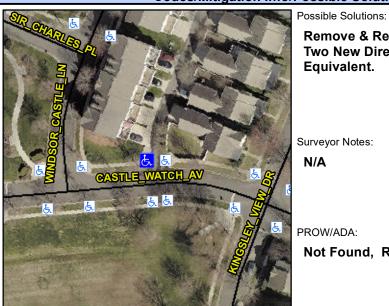

## **Access Compliance Report Public Rights-of-Way** (Curb Ramps)

Intersection ID: 10022821 Main Street: CASTLE WATCH AV **Cross Street: N/A** Location: NW

**Overall Compliance: No ADA ID: E2700CB1F13D** Ramp Type: PerpDiag Initial Pass/Fail: Fail Severity Score: 33.75

## Field Measurements/Component Compliance

**CASTLE WATCH AV** Street 1 Name Stop Condition-Street 2 None Street 2 Name N/A Stop Condition-Street 1 None Remove & Replace Curb Ramp With Two New Directional Ramps or Equivalent.