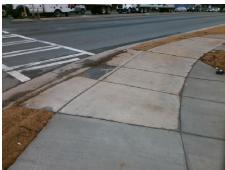

## Field Measurements/Component Compliance

Street 1 Name

Stop Condition-Street 1

Signal
Street 2 Name

N/A

Stop Condition-Street 2

N/A

Possible Solutions:

Remove & Replace Entire Ramp.

N/A

N/A

Surveyor Notes:

RT RP < 5%

N/A

N/A

PROW/ADA:

R304.3.2

N/A

N/A

Total Cost: \$ 1600.00

| Compliance Description Da |                      | Data  | Comp | liance Description          | Data |
|---------------------------|----------------------|-------|------|-----------------------------|------|
| N/A                       | Ramp Length LT (in)  | 56.0  | N/A  | Ramp Length RT (in)         | 51.5 |
| Yes                       | Ramp Width LT (in)   | 72.0  | Yes  | Ramp Width RT (in)          | 72.0 |
| No                        | Ramp Slope LT (%)    | 13.6  | Yes  | Ramp Slope RT (%)           | 3.8  |
| Yes                       | Ramp XSlope LT (%)   | 1.9   | Yes  | Ramp XSlope RT (%)          | 1.0  |
| N/A                       | Landing Length (in)  | N/A   | N/A  | DWS Provided?               | N/A  |
| N/A                       | Landing Width (in)   | N/A   | N/A  | DWS Contrast?               | N/A  |
| N/A                       | Landing Slope (%)    | N/A   | N/A  | DWS Length (in)             | N/A  |
| N/A                       | Landing X Slope (%)  | N/A   | N/A  | DWS Full Width?             | N/A  |
| N/A                       | Landing Curb? (Y/N)  | N/A   | N/A  | DWS Offset (in)             | N/A  |
| N/A                       | Shared Landing?      | N/A   |      |                             |      |
| N/A                       | Gutter Ponding?      | N/A   | N/A  | Gutter Slope (%)            | N/A  |
| N/A                       | Gutter Lip Ht (in)   | N/A   | N/A  | Gutter X Slope (%)          | N/A  |
| N/A                       | Painted X Walk1?     | Yes   | N/A  | Painted X Walk2?            | N/A  |
|                           | X Walk 1 Direction   | To SW |      | X Walk 2 Direction          | N/A  |
| N/A                       | X Walk 1 Width (in)  | 99.0  | N/A  | X Walk 2 Width (in)         | N/A  |
|                           | X Walk 1 Slope (%)   | 1.4   |      | X Walk 2 Slope (%)          | N/A  |
|                           | X Walk 1 X Slope (%) | 2.4   |      | X Walk 2 X Slope (%)        | N/A  |
| N/A                       | Ramp inside XWalk1?  | Yes   | N/A  | Ramp inside XWalk2?         | N/A  |
|                           | Road Slope (%)       | N/A   | N/A  | Clear Space?                | N/A  |
|                           | Road X Slope (%)     | N/A   | N/A  | Clear Space to XWalk (in)   | N/A  |
| N/A                       | Any Obstructions?    | N/A   | N/A  | Storm Grate/Utility Hazard? | N/A  |
|                           | Obstruction Type     |       |      | Storm Grate/Utility Type    |      |
|                           |                      | N/A   |      |                             | N/A  |
|                           |                      |       | Yes  | Surface Condition? (G/P)    | Good |
|                           |                      |       | N/A  | Curb Slope (%)              | 16.6 |
|                           |                      |       |      |                             |      |