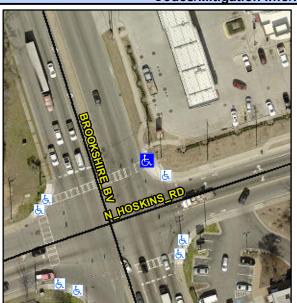

## Access Compliance Report Public Rights-of-Way (Curb Ramps)

Intersection ID: 7969Main Street:BROOKSHIRE\_BVCross Street:N\_HOSKINS\_RDLocation:NEADA ID: E270C7AAA673Ramp Type:ParaInitial Pass/Fail:FailOverall Compliance:NoSeverity Score:25