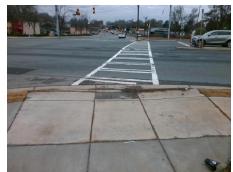

## Field Measurements/Component Compliance

Street 1 Name

Stop Condition-Street 1

Signal
Street 2 Name

N/A

Stop Condition-Street 2

N/A

Possible Solutions:

Remove & Replace Entire Ramp.

N/A

N/A

Surveyor Notes:

RT RP < 5%

N/A

N/A

PROW/ADA:

R304.3.2

N/A

N/A

Total Cost: \$ 1600.00

| Compliance Description Da |                      | Data  | Comp | liance Description          | Data |
|---------------------------|----------------------|-------|------|-----------------------------|------|
| N/A                       | Ramp Length LT (in)  | 56.0  | N/A  | Ramp Length RT (in)         | 51.5 |
| Yes                       | Ramp Width LT (in)   | 72.0  | Yes  | Ramp Width RT (in)          | 72.0 |
| No                        | Ramp Slope LT (%)    | 13.6  | Yes  | Ramp Slope RT (%)           | 3.8  |
| Yes                       | Ramp XSlope LT (%)   | 1.9   | Yes  | Ramp XSlope RT (%)          | 1.0  |
| N/A                       | Landing Length (in)  | N/A   | N/A  | DWS Provided?               | N/A  |
| N/A                       | Landing Width (in)   | N/A   | N/A  | DWS Contrast?               | N/A  |
| N/A                       | Landing Slope (%)    | N/A   | N/A  | DWS Length (in)             | N/A  |
| N/A                       | Landing X Slope (%)  | N/A   | N/A  | DWS Full Width?             | N/A  |
| N/A                       | Landing Curb? (Y/N)  | N/A   | N/A  | DWS Offset (in)             | N/A  |
| N/A                       | Shared Landing?      | N/A   |      |                             |      |
| N/A                       | Gutter Ponding?      | N/A   | N/A  | Gutter Slope (%)            | N/A  |
| N/A                       | Gutter Lip Ht (in)   | N/A   | N/A  | Gutter X Slope (%)          | N/A  |
| N/A                       | Painted X Walk1?     | Yes   | N/A  | Painted X Walk2?            | N/A  |
|                           | X Walk 1 Direction   | To SW |      | X Walk 2 Direction          | N/A  |
| N/A                       | X Walk 1 Width (in)  | 99.0  | N/A  | X Walk 2 Width (in)         | N/A  |
|                           | X Walk 1 Slope (%)   | 1.4   |      | X Walk 2 Slope (%)          | N/A  |
|                           | X Walk 1 X Slope (%) | 2.4   |      | X Walk 2 X Slope (%)        | N/A  |
| N/A                       | Ramp inside XWalk1?  | Yes   | N/A  | Ramp inside XWalk2?         | N/A  |
|                           | Road Slope (%)       | N/A   | N/A  | Clear Space?                | N/A  |
|                           | Road X Slope (%)     | N/A   | N/A  | Clear Space to XWalk (in)   | N/A  |
| N/A                       | Any Obstructions?    | N/A   | N/A  | Storm Grate/Utility Hazard? | N/A  |
|                           | Obstruction Type     |       |      | Storm Grate/Utility Type    |      |
|                           |                      | N/A   |      |                             | N/A  |
|                           |                      |       | Yes  | Surface Condition? (G/P)    | Good |
|                           |                      |       | N/A  | Curb Slope (%)              | 16.6 |
|                           |                      |       |      |                             |      |