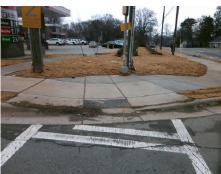

## Field Measurements/Component Compliance

Street 1 Name

Stop Condition-Street 1

Signal
Street 2 Name

N/A

Stop Condition-Street 2

N/A

Possible Solutions:

Remove & Replace Entire Ramp.

N/A

N/A

Surveyor Notes:

RT RP < 5%

N/A

N/A

PROW/ADA:

R304.3.2

N/A

N/A

Total Cost: \$ 1600.00

| Compliance Description Da |                      | Data  | Comp | liance Description          | Data |
|---------------------------|----------------------|-------|------|-----------------------------|------|
| N/A                       | Ramp Length LT (in)  | 56.0  | N/A  | Ramp Length RT (in)         | 51.5 |
| Yes                       | Ramp Width LT (in)   | 72.0  | Yes  | Ramp Width RT (in)          | 72.0 |
| No                        | Ramp Slope LT (%)    | 13.6  | Yes  | Ramp Slope RT (%)           | 3.8  |
| Yes                       | Ramp XSlope LT (%)   | 1.9   | Yes  | Ramp XSlope RT (%)          | 1.0  |
| N/A                       | Landing Length (in)  | N/A   | N/A  | DWS Provided?               | N/A  |
| N/A                       | Landing Width (in)   | N/A   | N/A  | DWS Contrast?               | N/A  |
| N/A                       | Landing Slope (%)    | N/A   | N/A  | DWS Length (in)             | N/A  |
| N/A                       | Landing X Slope (%)  | N/A   | N/A  | DWS Full Width?             | N/A  |
| N/A                       | Landing Curb? (Y/N)  | N/A   | N/A  | DWS Offset (in)             | N/A  |
| N/A                       | Shared Landing?      | N/A   |      |                             |      |
| N/A                       | Gutter Ponding?      | N/A   | N/A  | Gutter Slope (%)            | N/A  |
| N/A                       | Gutter Lip Ht (in)   | N/A   | N/A  | Gutter X Slope (%)          | N/A  |
| N/A                       | Painted X Walk1?     | Yes   | N/A  | Painted X Walk2?            | N/A  |
|                           | X Walk 1 Direction   | To SW |      | X Walk 2 Direction          | N/A  |
| N/A                       | X Walk 1 Width (in)  | 99.0  | N/A  | X Walk 2 Width (in)         | N/A  |
|                           | X Walk 1 Slope (%)   | 1.4   |      | X Walk 2 Slope (%)          | N/A  |
|                           | X Walk 1 X Slope (%) | 2.4   |      | X Walk 2 X Slope (%)        | N/A  |
| N/A                       | Ramp inside XWalk1?  | Yes   | N/A  | Ramp inside XWalk2?         | N/A  |
|                           | Road Slope (%)       | N/A   | N/A  | Clear Space?                | N/A  |
|                           | Road X Slope (%)     | N/A   | N/A  | Clear Space to XWalk (in)   | N/A  |
| N/A                       | Any Obstructions?    | N/A   | N/A  | Storm Grate/Utility Hazard? | N/A  |
|                           | Obstruction Type     |       |      | Storm Grate/Utility Type    |      |
|                           |                      | N/A   |      |                             | N/A  |
|                           |                      |       | Yes  | Surface Condition? (G/P)    | Good |
|                           |                      |       | N/A  | Curb Slope (%)              | 16.6 |
|                           |                      |       |      |                             |      |