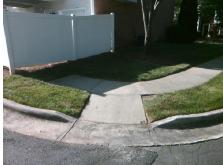

## Access Compliance Report Public Rights-of-Way (Curb Ramps)

Intersection ID: 10023268 Main Street: CHELTON\_RIDGE\_LN Cross Street: N/A Location: SE

ADA ID: E271E3BAB86C Ramp Type: PerpDiag Initial Pass/Fail: Fail Overall Compliance: No Severity Score: 26.25

| PROW/ADA:<br>R304.2.2, R304.5.3 |               |  |
|---------------------------------|---------------|--|
| Total Cost:                     | \$<br>3200.00 |  |

|      | rieiu ivieasure       | illelits/C | ompo | nent Comphance              |      |
|------|-----------------------|------------|------|-----------------------------|------|
| Comp | liance Description    | Data       | Comp | liance Description          | Data |
| N/A  | Ramp Length (in)      | 47.0       | No   | Ramp Slope (%)              | 16.  |
| Yes  | Ramp Width (in)       | 53.0       | No   | Ramp XSlope (%)             | 3.4  |
| N/A  | Flare Type LT         | N/A        | N/A  | Flare Type RT               | N/A  |
| N/A  | Flare Slope LT (%)    | N/A        | N/A  | Flare Slope RT (%)          | N/A  |
| N/A  | Flare Traversable LT? | N/A        | N/A  | Flare Traversable RT?       | N/A  |
| N/A  | Landing Length (in)   | N/A        | N/A  | DWS Provided?               | N/A  |
| N/A  | Landing Width (in)    | N/A        | N/A  | DWS Contrast?               | N/A  |
| N/A  | Landing Slope (%)     | N/A        | N/A  | DWS Length (in)             | N/A  |
| N/A  | Landing X Slope (%)   | N/A        | N/A  | DWS Full Width?             | N/A  |
| N/A  | Landing Curb? (Y/N)   | N/A        | N/A  | DWS Offset (in)             | N/A  |
| N/A  | Shared Landing?       | N/A        |      |                             |      |
| N/A  | Gutter Ponding?       | N/A        | N/A  | Gutter Slope (%)            | N/A  |
| N/A  | Gutter Lip Ht (in)    | N/A        | N/A  | Gutter X Slope (%)          | N/A  |
| N/A  | Painted X Walk1?      | No         | N/A  | Painted X Walk2?            | No   |
|      | X Walk 1 Direction    | To N       |      | X Walk 2 Direction          | To V |
| N/A  | X Walk 1 Width (in)   | N/A        | N/A  | X Walk 2 Width (in)         | N/A  |
|      | X Walk 1 Slope (%)    | 2.7        |      | X Walk 2 Slope (%)          | 2.0  |
|      | X Walk 1 X Slope (%)  | 2.9        |      | X Walk 2 X Slope (%)        | 2.   |
| N/A  | Ramp inside XWalk1?   | N/A        | N/A  | Ramp inside XWalk2?         | N/A  |
|      | Road Slope (%)        | 2.8        | N/A  | Clear Space?                | N/A  |
|      | Road X Slope (%)      | 1.6        | N/A  | Clear Space to XWalk (in)   | N/A  |
| N/A  | Any Obstructions?     | N/A        | N/A  | Storm Grate/Utility Hazard? | N/A  |
|      | Obstruction Type      |            |      | Storm Grate/Utility Type    |      |
|      |                       | N/A        |      |                             | N/A  |
|      |                       |            | Yes  | Surface Condition? (G/P)    | Good |