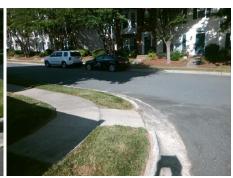

## Access Compliance Report Public Rights-of-Way (Curb Ramps)

Intersection ID: 10023268 Main Street: CHELTON\_RIDGE\_LN Cross Street: N/A Location: SE

ADA ID: E271E3BAB86C Ramp Type: PerpDiag Initial Pass/Fail: Fail Overall Compliance: No Severity Score: 26.25

| PROW/ADA:<br>R304.2.2, R304.5.3 |               |  |
|---------------------------------|---------------|--|
| Total Cost:                     | \$<br>3200.00 |  |

|      | rieiu ivieasure       | illelits/C | ompo | nent Comphance              |      |
|------|-----------------------|------------|------|-----------------------------|------|
| Comp | liance Description    | Data       | Comp | liance Description          | Data |
| N/A  | Ramp Length (in)      | 47.0       | No   | Ramp Slope (%)              | 16.  |
| Yes  | Ramp Width (in)       | 53.0       | No   | Ramp XSlope (%)             | 3.4  |
| N/A  | Flare Type LT         | N/A        | N/A  | Flare Type RT               | N/A  |
| N/A  | Flare Slope LT (%)    | N/A        | N/A  | Flare Slope RT (%)          | N/A  |
| N/A  | Flare Traversable LT? | N/A        | N/A  | Flare Traversable RT?       | N/A  |
| N/A  | Landing Length (in)   | N/A        | N/A  | DWS Provided?               | N/A  |
| N/A  | Landing Width (in)    | N/A        | N/A  | DWS Contrast?               | N/A  |
| N/A  | Landing Slope (%)     | N/A        | N/A  | DWS Length (in)             | N/A  |
| N/A  | Landing X Slope (%)   | N/A        | N/A  | DWS Full Width?             | N/A  |
| N/A  | Landing Curb? (Y/N)   | N/A        | N/A  | DWS Offset (in)             | N/A  |
| N/A  | Shared Landing?       | N/A        |      |                             |      |
| N/A  | Gutter Ponding?       | N/A        | N/A  | Gutter Slope (%)            | N/A  |
| N/A  | Gutter Lip Ht (in)    | N/A        | N/A  | Gutter X Slope (%)          | N/A  |
| N/A  | Painted X Walk1?      | No         | N/A  | Painted X Walk2?            | No   |
|      | X Walk 1 Direction    | To N       |      | X Walk 2 Direction          | To V |
| N/A  | X Walk 1 Width (in)   | N/A        | N/A  | X Walk 2 Width (in)         | N/A  |
|      | X Walk 1 Slope (%)    | 2.7        |      | X Walk 2 Slope (%)          | 2.0  |
|      | X Walk 1 X Slope (%)  | 2.9        |      | X Walk 2 X Slope (%)        | 2.   |
| N/A  | Ramp inside XWalk1?   | N/A        | N/A  | Ramp inside XWalk2?         | N/A  |
|      | Road Slope (%)        | 2.8        | N/A  | Clear Space?                | N/A  |
|      | Road X Slope (%)      | 1.6        | N/A  | Clear Space to XWalk (in)   | N/A  |
| N/A  | Any Obstructions?     | N/A        | N/A  | Storm Grate/Utility Hazard? | N/A  |
|      | Obstruction Type      |            |      | Storm Grate/Utility Type    |      |
|      |                       | N/A        |      |                             | N/A  |
|      |                       |            | Yes  | Surface Condition? (G/P)    | Good |