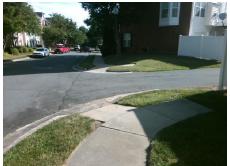

## Access Compliance Report Public Rights-of-Way (Curb Ramps)

Intersection ID: 10023268 Main Street: CHELTON\_RIDGE\_LN Cross Street: N/A Location: SE

ADA ID: E271E3BAB86C Ramp Type: PerpDiag Initial Pass/Fail: Fail Overall Compliance: No Severity Score: 26.25

| PROW/ADA:<br>R304.2.2, R304.5.3 |               |  |
|---------------------------------|---------------|--|
| Total Cost:                     | \$<br>3200.00 |  |

|      | rieiu ivieasure       | illelits/C | ompo | nent Comphance              |      |
|------|-----------------------|------------|------|-----------------------------|------|
| Comp | liance Description    | Data       | Comp | liance Description          | Data |
| N/A  | Ramp Length (in)      | 47.0       | No   | Ramp Slope (%)              | 16.  |
| Yes  | Ramp Width (in)       | 53.0       | No   | Ramp XSlope (%)             | 3.4  |
| N/A  | Flare Type LT         | N/A        | N/A  | Flare Type RT               | N/A  |
| N/A  | Flare Slope LT (%)    | N/A        | N/A  | Flare Slope RT (%)          | N/A  |
| N/A  | Flare Traversable LT? | N/A        | N/A  | Flare Traversable RT?       | N/A  |
| N/A  | Landing Length (in)   | N/A        | N/A  | DWS Provided?               | N/A  |
| N/A  | Landing Width (in)    | N/A        | N/A  | DWS Contrast?               | N/A  |
| N/A  | Landing Slope (%)     | N/A        | N/A  | DWS Length (in)             | N/A  |
| N/A  | Landing X Slope (%)   | N/A        | N/A  | DWS Full Width?             | N/A  |
| N/A  | Landing Curb? (Y/N)   | N/A        | N/A  | DWS Offset (in)             | N/A  |
| N/A  | Shared Landing?       | N/A        |      |                             |      |
| N/A  | Gutter Ponding?       | N/A        | N/A  | Gutter Slope (%)            | N/A  |
| N/A  | Gutter Lip Ht (in)    | N/A        | N/A  | Gutter X Slope (%)          | N/A  |
| N/A  | Painted X Walk1?      | No         | N/A  | Painted X Walk2?            | No   |
|      | X Walk 1 Direction    | To N       |      | X Walk 2 Direction          | To V |
| N/A  | X Walk 1 Width (in)   | N/A        | N/A  | X Walk 2 Width (in)         | N/A  |
|      | X Walk 1 Slope (%)    | 2.7        |      | X Walk 2 Slope (%)          | 2.0  |
|      | X Walk 1 X Slope (%)  | 2.9        |      | X Walk 2 X Slope (%)        | 2.   |
| N/A  | Ramp inside XWalk1?   | N/A        | N/A  | Ramp inside XWalk2?         | N/A  |
|      | Road Slope (%)        | 2.8        | N/A  | Clear Space?                | N/A  |
|      | Road X Slope (%)      | 1.6        | N/A  | Clear Space to XWalk (in)   | N/A  |
| N/A  | Any Obstructions?     | N/A        | N/A  | Storm Grate/Utility Hazard? | N/A  |
|      | Obstruction Type      |            |      | Storm Grate/Utility Type    |      |
|      |                       | N/A        |      |                             | N/A  |
|      |                       |            | Yes  | Surface Condition? (G/P)    | Good |