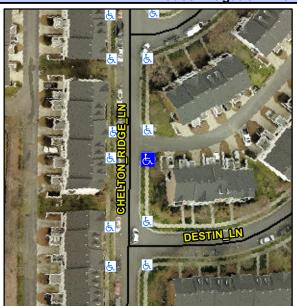

## Access Compliance Report Public Rights-of-Way (Curb Ramps)

Intersection ID: 10023268 Main Street: CHELTON\_RIDGE\_LN Cross Street: N/A Location: SE

ADA ID: E271E3BAB86C Ramp Type: PerpDiag Initial Pass/Fail: Fail Overall Compliance: No Severity Score: 26.25