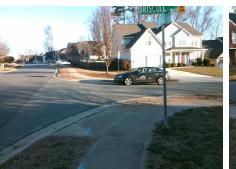

## Access Compliance Report Public Rights-of-Way (Curb Ramps)

| Intersection ID: 2598                   | Main Str               | Main Street: DRISCOLL_CT  |         | Cross Street: LAGRANDE_DR                     |                       |      |                             | Location:                   | SE   |
|-----------------------------------------|------------------------|---------------------------|---------|-----------------------------------------------|-----------------------|------|-----------------------------|-----------------------------|------|
| ADA ID: E2822ED073D6                    | Ramp Type: BlendTrans1 |                           |         | nitial Pass/Fail: Fail Overall Compliance: No |                       |      |                             | o Severity Score:           | 8.75 |
| Codes/Mitigation Info/Possible Solution |                        |                           |         | Field Measurements/Component Compliance       |                       |      |                             |                             |      |
|                                         | Star                   | Possible Solutions:       |         | Compliance Description D                      |                       |      | Data Compliance Description |                             | Data |
|                                         |                        | Remove & Replace Curb Rar | np With | N/A                                           | Ramp Length (in)      | 46.0 | Yes                         | BlendTrans Slope (%)        | 2.8  |
|                                         |                        | Two New Directional Ramps |         | No                                            | Ramp Width (in)       | 45.0 | Yes                         | BlendTrans XSlope (%)       | 2.0  |
|                                         |                        | Equivalent.               |         | N/A                                           | Flare Type LT         | N/A  | N/A                         | Flare Type RT               | N/A  |
|                                         |                        |                           |         | N/A                                           | Flare Slope LT (%)    | N/A  | N/A                         | Flare Slope RT (%)          | N/A  |
|                                         |                        |                           |         | N/A                                           | Flare Traversable LT? | N/A  | N/A                         | Flare Traversable RT?       | N/A  |
|                                         |                        | 1                         |         | N/A                                           | Landing Length (in)   | N/A  | N/A                         | DWS Provided?               | N/A  |
|                                         |                        | Surveyor Notes:           |         | N/A                                           | Landing Width (in)    | N/A  | N/A                         | DWS Contrast?               | N/A  |
|                                         |                        | N/A                       |         | N/A                                           | Landing Slope (%)     | N/A  | N/A                         | DWS Length (in)             | N/A  |
|                                         |                        |                           |         | N/A                                           | Landing X Slope (%)   | N/A  | N/A                         | DWS Full Width?             | N/A  |
|                                         |                        |                           |         | N/A                                           | Landing Curb? (Y/N)   | N/A  | N/A                         | DWS Offset (in)             | N/A  |
| She III L                               |                        |                           |         | N/A                                           | Shared Landing?       | N/A  |                             |                             |      |
| AND A THE PART                          |                        | PROW/ADA:                 |         | N/A                                           | Gutter Ponding?       | N/A  | N/A                         | Gutter Slope (%)            | N/A  |
|                                         |                        | Not Found, R304.5.1       |         | N/A                                           | Gutter Lip Ht (in)    | N/A  | N/A                         | Gutter X Slope (%)          | N/A  |
|                                         | 11-1 / 11-1 ×          | ·                         |         | N/A                                           | Painted X Walk1?      | No   | N/A                         | Painted X Walk2?            | No   |
|                                         |                        |                           |         |                                               | X Walk 1 Direction    | To N |                             | X Walk 2 Direction          | To W |
|                                         |                        |                           |         |                                               | X Walk 1 Width (in)   | N/A  |                             | X Walk 2 Width (in)         | N/A  |
| Street 1 Name                           | DRISCOLL CT            |                           |         |                                               | X Walk 1 Slope (%)    | 1.9  |                             | X Walk 2 Slope (%)          | 2.0  |
| Stop Condition-Street 1                 | StopSign               |                           |         |                                               | X Walk 1 X Slope (%)  | 2.4  |                             | X Walk 2 X Slope (%)        | 3.1  |
| Street 2 Name                           | LAGRANDE DR            |                           |         | N/A                                           | Ramp inside XWalk1?   | N/A  | N/A                         | Ramp inside XWalk2?         | N/A  |
| Stop Condition-Street 2                 | None                   |                           |         |                                               | Road Slope (%)        | 1.0  |                             | Clear Space?                | N/A  |
|                                         |                        |                           |         |                                               | Road X Slope (%)      | 6.7  | N/A                         | Clear Space to XWalk (in)   | N/A  |
|                                         |                        |                           |         | N/A                                           | Any Obstructions?     | N/A  | N/A                         | Storm Grate/Utility Hazard? | N/A  |
|                                         |                        | Total Cost: \$            | 3200.00 |                                               | Obstruction Type      |      |                             | Storm Grate/Utility Type    |      |
|                                         |                        |                           |         |                                               |                       | N/A  |                             |                             | N/A  |