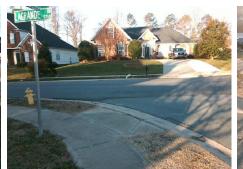

## Access Compliance Report Public Rights-of-Way (Curb Ramps)

| Intersection ID: 2598                   | Main Str               | Main Street: DRISCOLL_CT  |         | Cross Street: LAGRANDE_DR                     |                       |      |                             | Location:                   | SE   |
|-----------------------------------------|------------------------|---------------------------|---------|-----------------------------------------------|-----------------------|------|-----------------------------|-----------------------------|------|
| ADA ID: E2822ED073D6                    | Ramp Type: BlendTrans1 |                           |         | nitial Pass/Fail: Fail Overall Compliance: No |                       |      |                             | o Severity Score:           | 8.75 |
| Codes/Mitigation Info/Possible Solution |                        |                           |         | Field Measurements/Component Compliance       |                       |      |                             |                             |      |
|                                         | Star                   | Possible Solutions:       |         | Compliance Description D                      |                       |      | Data Compliance Description |                             | Data |
|                                         |                        | Remove & Replace Curb Rar | np With | N/A                                           | Ramp Length (in)      | 46.0 | Yes                         | BlendTrans Slope (%)        | 2.8  |
|                                         |                        | Two New Directional Ramps |         | No                                            | Ramp Width (in)       | 45.0 | Yes                         | BlendTrans XSlope (%)       | 2.0  |
|                                         |                        | Equivalent.               |         | N/A                                           | Flare Type LT         | N/A  | N/A                         | Flare Type RT               | N/A  |
|                                         |                        |                           |         | N/A                                           | Flare Slope LT (%)    | N/A  | N/A                         | Flare Slope RT (%)          | N/A  |
|                                         |                        |                           |         | N/A                                           | Flare Traversable LT? | N/A  | N/A                         | Flare Traversable RT?       | N/A  |
|                                         |                        | 1                         |         | N/A                                           | Landing Length (in)   | N/A  | N/A                         | DWS Provided?               | N/A  |
|                                         |                        | Surveyor Notes:           |         | N/A                                           | Landing Width (in)    | N/A  | N/A                         | DWS Contrast?               | N/A  |
|                                         |                        | N/A                       |         | N/A                                           | Landing Slope (%)     | N/A  | N/A                         | DWS Length (in)             | N/A  |
|                                         |                        |                           |         | N/A                                           | Landing X Slope (%)   | N/A  | N/A                         | DWS Full Width?             | N/A  |
|                                         |                        |                           |         | N/A                                           | Landing Curb? (Y/N)   | N/A  | N/A                         | DWS Offset (in)             | N/A  |
| She III L                               |                        |                           |         | N/A                                           | Shared Landing?       | N/A  |                             |                             |      |
| AND A THE PART                          |                        | PROW/ADA:                 |         | N/A                                           | Gutter Ponding?       | N/A  | N/A                         | Gutter Slope (%)            | N/A  |
|                                         |                        | Not Found, R304.5.1       |         | N/A                                           | Gutter Lip Ht (in)    | N/A  | N/A                         | Gutter X Slope (%)          | N/A  |
|                                         | 11-1 / 11-1 ×          | ·                         |         | N/A                                           | Painted X Walk1?      | No   | N/A                         | Painted X Walk2?            | No   |
|                                         |                        |                           |         |                                               | X Walk 1 Direction    | To N |                             | X Walk 2 Direction          | To W |
|                                         |                        |                           |         |                                               | X Walk 1 Width (in)   | N/A  |                             | X Walk 2 Width (in)         | N/A  |
| Street 1 Name                           | DRISCOLL CT            |                           |         |                                               | X Walk 1 Slope (%)    | 1.9  |                             | X Walk 2 Slope (%)          | 2.0  |
| Stop Condition-Street 1                 | StopSign               |                           |         |                                               | X Walk 1 X Slope (%)  | 2.4  |                             | X Walk 2 X Slope (%)        | 3.1  |
| Street 2 Name                           | LAGRANDE DR            |                           |         | N/A                                           | Ramp inside XWalk1?   | N/A  | N/A                         | Ramp inside XWalk2?         | N/A  |
| Stop Condition-Street 2                 | None                   |                           |         |                                               | Road Slope (%)        | 1.0  |                             | Clear Space?                | N/A  |
|                                         |                        |                           |         |                                               | Road X Slope (%)      | 6.7  | N/A                         | Clear Space to XWalk (in)   | N/A  |
|                                         |                        |                           |         | N/A                                           | Any Obstructions?     | N/A  | N/A                         | Storm Grate/Utility Hazard? | N/A  |
|                                         |                        | Total Cost: \$            | 3200.00 |                                               | Obstruction Type      |      |                             | Storm Grate/Utility Type    |      |
|                                         |                        |                           |         |                                               |                       | N/A  |                             |                             | N/A  |