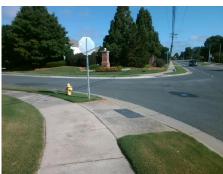

## Access Compliance Report Public Rights-of-Way (Curb Ramps)

Intersection ID: 28245 Main Street: SOCIETY\_ST Cross Street: COMMUNITY\_HOUSE\_RD Location: SW

ADA ID: E28870D2ED73 Ramp Type: PerpDiag Initial Pass/Fail: Fail Overall Compliance: No Severity Score: 31.25

## Field Measurements/Component Compliance

Street 1 Name COMMUNITY HOUSE RD
Stop Condition-Street 2 None
Street 2 Name SOCIETY ST
Stop Condition-Street 1 StopSign

Remove & Replace Curb Ramp With Two New Directional Ramps or Equivalent.