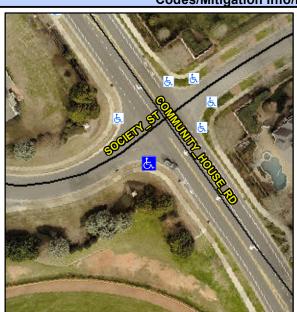

## Access Compliance Report Public Rights-of-Way (Curb Ramps)

Intersection ID: 28245 Main Street: SOCIETY\_ST Cross Street: COMMUNITY\_HOUSE\_RD Location: SW

ADA ID: E28870D2ED73 Ramp Type: PerpDiag Initial Pass/Fail: Fail Overall Compliance: No Severity Score: 31.25

## Field Measurements/Component Compliance

Street 1 Name COMMUNITY HOUSE RD
Stop Condition-Street 2 None
Street 2 Name SOCIETY ST
Stop Condition-Street 1 StopSign

Remove & Replace Curb Ramp With Two New Directional Ramps or Equivalent.