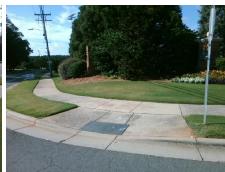

## Access Compliance Report Public Rights-of-Way (Curb Ramps)

Intersection ID: 28245 Main Street: SOCIETY\_ST Cross Street: COMMUNITY\_HOUSE\_RD Location: SW

ADA ID: E28870D2ED73 Ramp Type: PerpDiag Initial Pass/Fail: Fail Overall Compliance: No Severity Score: 31.25

## Field Measurements/Component Compliance

Street 1 Name COMMUNITY HOUSE RD
Stop Condition-Street 2 None
Street 2 Name SOCIETY ST
Stop Condition-Street 1 StopSign

Remove & Replace Curb Ramp With Two New Directional Ramps or Equivalent.