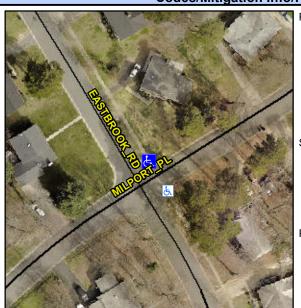

## **Access Compliance Report Public Rights-of-Way** (Curb Ramps)

Intersection ID: 8710 Main Street: EASTBROOK\_RD Cross Street: MILPORT\_PL Location: NE **Overall Compliance: No** ADA ID: E29250748400 Ramp Type: Perp Initial Pass/Fail: Fail **Severity Score:** 8.75