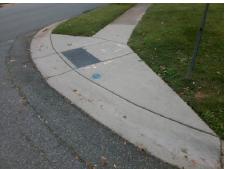

Possible Solutions: Remove & Replace Entire Ramp. Surveyor Notes: N/A PROW/ADA: Not Found, R304.5.1

| Total Cost: | \$<br>1850.00 |
|-------------|---------------|
|             |               |

| Field Measurements/Component Compliance |                       |      |                        |                          |                         |      |  |  |
|-----------------------------------------|-----------------------|------|------------------------|--------------------------|-------------------------|------|--|--|
| Comp                                    | liance Description    | Data | Comp                   | liance                   | Description             | Data |  |  |
| N/A                                     | Ramp Length (in)      | 67.0 | Yes                    | Ram                      | o Slope (%)             | 6.3  |  |  |
| No                                      | Ramp Width (in)       | 47.5 | Yes Ramp XSlope (%)    |                          |                         | 0.2  |  |  |
| N/A                                     | Flare Type LT         | N/A  | N/A Flare Type RT      |                          |                         | N/A  |  |  |
| N/A                                     | Flare Slope LT (%)    | N/A  | N/A Flare Slope RT (%) |                          |                         | N/A  |  |  |
| N/A                                     | Flare Traversable LT? | N/A  | N/A                    | /A Flare Traversable RT? |                         |      |  |  |
| N/A                                     | Landing Length (in)   | N/A  | N/A                    | DWS                      | Provided?               | N/A  |  |  |
| N/A                                     | Landing Width (in)    | N/A  | N/A                    | DWS Contrast?            |                         | N/A  |  |  |
| N/A                                     | Landing Slope (%)     | N/A  | N/A                    | DWS                      | Length (in)             | N/A  |  |  |
| N/A                                     | Landing X Slope (%)   | N/A  | N/A                    | DWS                      | N/A                     |      |  |  |
| N/A                                     | Landing Curb? (Y/N)   | N/A  | N/A                    | DWS                      | Offset (in)             | N/A  |  |  |
| N/A                                     | Shared Landing?       | N/A  |                        |                          |                         |      |  |  |
| N/A                                     | Gutter Ponding?       | N/A  | N/A                    | Gutte                    | er Slope (%)            | N/A  |  |  |
| N/A                                     | Gutter Lip Ht (in)    | N/A  | N/A                    | Gutte                    | er X Slope (%)          | N/A  |  |  |
| N/A                                     | Painted X Walk1?      | No   | N/A                    | Paint                    | ed X Walk2?             | N/A  |  |  |
|                                         | X Walk 1 Direction    | To S |                        | X Wa                     | lk 2 Direction          | N/A  |  |  |
| N/A                                     | X Walk 1 Width (in)   | N/A  | N/A                    | X Walk 2 Width (in)      |                         | N/A  |  |  |
|                                         | X Walk 1 Slope (%)    | 0.1  |                        | X Wa                     | ılk 2 Slope (%)         | N/A  |  |  |
|                                         | X Walk 1 X Slope (%)  | 0.4  |                        | X Wa                     | ılk 2 X Slope (%)       | N/A  |  |  |
| N/A                                     | Ramp inside XWalk1?   | N/A  | N/A                    | Ram                      | p inside XWalk2?        | N/A  |  |  |
|                                         | Road Slope (%)        | N/A  | N/A                    | Clear                    | Space?                  | N/A  |  |  |
|                                         | Road X Slope (%)      | N/A  | N/A                    | Clear                    | Space to XWalk (in)     | N/A  |  |  |
| N/A                                     | Any Obstructions?     | N/A  | N/A                    | Storn                    | n Grate/Utility Hazard? | N/A  |  |  |
|                                         | Obstruction Type      |      |                        | Storn                    | n Grate/Utility Type    |      |  |  |
|                                         |                       | N/A  |                        |                          |                         | N/A  |  |  |
|                                         |                       |      | Yes                    | Surfa                    | ice Condition? (G/P)    | Good |  |  |
| 1                                       | 6                     |      |                        |                          |                         |      |  |  |