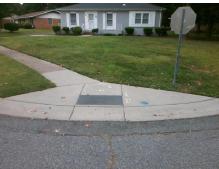

Possible Solutions: Remove & Replace Entire Ramp. Surveyor Notes: N/A PROW/ADA: Not Found, R304.5.1

| Total Cost: | \$<br>1850.00 |
|-------------|---------------|
|             |               |

| Field Measurements/Component Compliance |                       |      |                        |                          |                         |      |  |  |
|-----------------------------------------|-----------------------|------|------------------------|--------------------------|-------------------------|------|--|--|
| Comp                                    | liance Description    | Data | Comp                   | liance                   | Description             | Data |  |  |
| N/A                                     | Ramp Length (in)      | 67.0 | Yes                    | Ram                      | o Slope (%)             | 6.3  |  |  |
| No                                      | Ramp Width (in)       | 47.5 | Yes Ramp XSlope (%)    |                          |                         | 0.2  |  |  |
| N/A                                     | Flare Type LT         | N/A  | N/A Flare Type RT      |                          |                         | N/A  |  |  |
| N/A                                     | Flare Slope LT (%)    | N/A  | N/A Flare Slope RT (%) |                          |                         | N/A  |  |  |
| N/A                                     | Flare Traversable LT? | N/A  | N/A                    | /A Flare Traversable RT? |                         |      |  |  |
| N/A                                     | Landing Length (in)   | N/A  | N/A                    | DWS                      | Provided?               | N/A  |  |  |
| N/A                                     | Landing Width (in)    | N/A  | N/A                    | DWS Contrast?            |                         | N/A  |  |  |
| N/A                                     | Landing Slope (%)     | N/A  | N/A                    | DWS                      | Length (in)             | N/A  |  |  |
| N/A                                     | Landing X Slope (%)   | N/A  | N/A                    | DWS                      | N/A                     |      |  |  |
| N/A                                     | Landing Curb? (Y/N)   | N/A  | N/A                    | DWS                      | Offset (in)             | N/A  |  |  |
| N/A                                     | Shared Landing?       | N/A  |                        |                          |                         |      |  |  |
| N/A                                     | Gutter Ponding?       | N/A  | N/A                    | Gutte                    | er Slope (%)            | N/A  |  |  |
| N/A                                     | Gutter Lip Ht (in)    | N/A  | N/A                    | Gutte                    | er X Slope (%)          | N/A  |  |  |
| N/A                                     | Painted X Walk1?      | No   | N/A                    | Paint                    | ed X Walk2?             | N/A  |  |  |
|                                         | X Walk 1 Direction    | To S |                        | X Wa                     | lk 2 Direction          | N/A  |  |  |
| N/A                                     | X Walk 1 Width (in)   | N/A  | N/A                    | X Walk 2 Width (in)      |                         | N/A  |  |  |
|                                         | X Walk 1 Slope (%)    | 0.1  |                        | X Wa                     | ılk 2 Slope (%)         | N/A  |  |  |
|                                         | X Walk 1 X Slope (%)  | 0.4  |                        | X Wa                     | ılk 2 X Slope (%)       | N/A  |  |  |
| N/A                                     | Ramp inside XWalk1?   | N/A  | N/A                    | Ram                      | p inside XWalk2?        | N/A  |  |  |
|                                         | Road Slope (%)        | N/A  | N/A                    | Clear                    | Space?                  | N/A  |  |  |
|                                         | Road X Slope (%)      | N/A  | N/A                    | Clear                    | Space to XWalk (in)     | N/A  |  |  |
| N/A                                     | Any Obstructions?     | N/A  | N/A                    | Storn                    | n Grate/Utility Hazard? | N/A  |  |  |
|                                         | Obstruction Type      |      |                        | Storn                    | n Grate/Utility Type    |      |  |  |
|                                         |                       | N/A  |                        |                          |                         | N/A  |  |  |
|                                         |                       |      | Yes                    | Surfa                    | ice Condition? (G/P)    | Good |  |  |
| 1                                       | 6                     |      |                        |                          |                         |      |  |  |