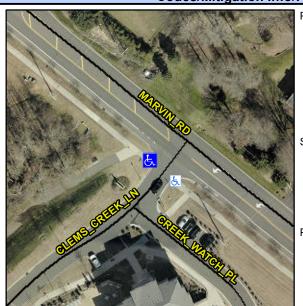

## **Access Compliance Report Public Rights-of-Way** (Curb Ramps)

Intersection ID: 52912 Main Street: MARVIN RD Cross Street: CLEMS CREEK LN Location: SW **Overall Compliance: No Severity Score:** 1.25 ADA ID: E29C1E5D3E47 Ramp Type: Directional1 Initial Pass/Fail: Fail

## Field Measurements/Component Compliance

**CLEMS CREEK LN** Street 1 Name Stop Condition-Street 1 StopSign N/A Street 2 Name Stop Condition-Street 2 N/A Possible Solutions: Remove & Replace Entire Ramp. Surveyor Notes: N/A PROW/ADA: R304.5.3