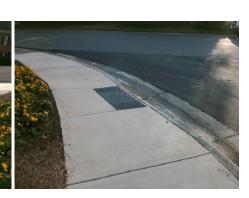

## **Access Compliance Report Public Rights-of-Way** (Curb Ramps)

Data

15.0

1.1

N/A

Good

Intersection ID: 24913 Main Street: HUGH FOREST RD **Cross Street: SYDNEY DR** Location: NW Initial Pass/Fail: Fail **Overall Compliance: No Severity Score:** 25 ADA ID: E2A7DC634B11 Ramp Type: Perp

Storm Grate/Utility Hazard?

Storm Grate/Utility Type

Surface Condition? (G/P)

Clear Space?

Flare Traversable RT?

Data

62.5

48.0

Flare Traversable LT?

Flare Type LT

SYDNEY DR Street 1 Name Stop Condition-Street 2 StopSign N/A Street 2 Name Stop Condition-Street 1 N/A Possible Solutions: Compliance Description N/A Remove & Replace Entire Ramp. Yes N/A N/A N/A N/A Surveyor Notes: N/A N/A N/A N/A N/A N/A PROW/ADA: N/A Not Found, R304.2.2 N/A N/A N/A N/A