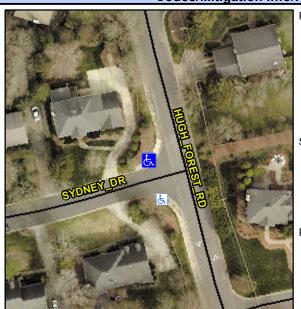

## **Access Compliance Report Public Rights-of-Way** (Curb Ramps)

Data

15.0

1.1

N/A

Good

Intersection ID: 24913 Main Street: HUGH FOREST RD **Cross Street: SYDNEY DR** Location: NW Initial Pass/Fail: Fail **Overall Compliance: No Severity Score:** 25 ADA ID: E2A7DC634B11 Ramp Type: Perp

Flare Traversable LT?

Flare Type LT

SYDNEY DR Street 1 Name Stop Condition-Street 2 StopSign N/A Street 2 Name Stop Condition-Street 1 N/A Possible Solutions: Compliance Description N/A Remove & Replace Entire Ramp. Yes N/A N/A N/A N/A Surveyor Notes: N/A N/A N/A N/A N/A N/A PROW/ADA: N/A Not Found, R304.2.2 N/A N/A N/A N/A