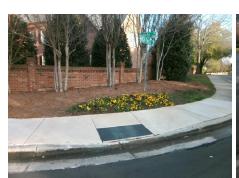

## **Access Compliance Report Public Rights-of-Way** (Curb Ramps)

Data

15.0

1.1

N/A

Good

Intersection ID: 24913 Main Street: HUGH FOREST RD **Cross Street: SYDNEY DR** Location: NW Initial Pass/Fail: Fail **Overall Compliance: No Severity Score:** 25 ADA ID: E2A7DC634B11 Ramp Type: Perp

Storm Grate/Utility Hazard?

Storm Grate/Utility Type

Surface Condition? (G/P)

Clear Space?

Flare Traversable RT?

Data

62.5

48.0

Flare Traversable LT?

Flare Type LT

SYDNEY DR Street 1 Name Stop Condition-Street 2 StopSign N/A Street 2 Name Stop Condition-Street 1 N/A Possible Solutions: Compliance Description N/A Remove & Replace Entire Ramp. Yes N/A N/A N/A N/A Surveyor Notes: N/A N/A N/A N/A N/A N/A PROW/ADA: N/A Not Found, R304.2.2 N/A N/A N/A N/A